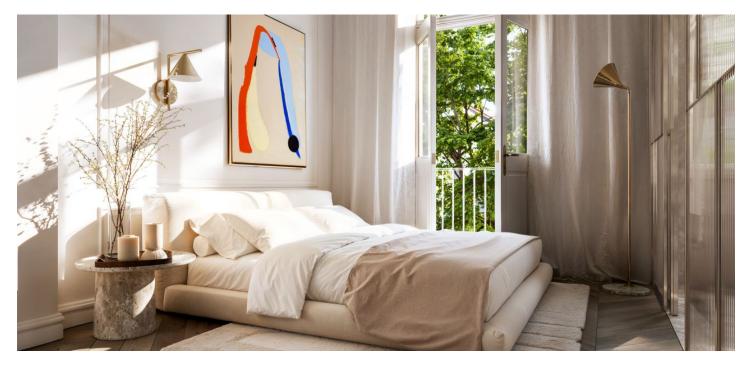

\* Size of the unit according to the Housing Act. The area consists of the sum total of the internal area of every room. An apartment of more than one hundred meters with a loggia towards a quiet green courtyard is offered on the 3rd floor of a boutique residence, which allows living in Art Nouveau settings at a great address in the wider center of the metropolis in Vinohrady.

The area of the apartment is purposefully divided into social and private zones. The social part is represented by a generously designed living room with preparation for the kitchen, with windows facing the street. The private zone consists of the master bedroom with **en-suite bathroom**, **wak-in wardrobe** and access to the **south-facing loggia** and the second bedroom. From the central entrance hall there is access to all the rooms, to the bathroom and to the separate toilet.

Casement windows, replicas of the original cassette doors or decorative stucco refer to the history of the building, modern elements include Frevini parquet floors in a chevron pattern, large-format tiles and floor tiles by the Italian Fondovalle brand or Treemme designer bathroom faucets in a bronze shade. The air conditioning will ensure an optimal temperature even on hot days, and the home's gas boiler will take care of the heating. The apartment comes with a cellar. The house has representative common areas and a modern elevator, there are only 2 apartment units on the floor.