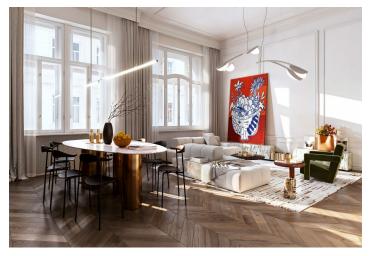

The area of the apartment is purposefully divided into social and private zones. The social part is represented by a generously designed living room with preparation for the kitchen, with windows facing the street. The private zone consists of the master bedroom with **en-suite bathroom**, **wak-in wardrobe** and access to the **south-facing loggia** and the second bedroom. From the central entrance hall there is access to all the rooms, to the bathroom and to the separate toilet.

Casement windows, replicas of the original cassette doors or decorative stucco refer to the history of the building, modern elements include Frevini parquet floors in a chevron pattern, large-format tiles and floor tiles by the Italian Fondovalle brand or Treemme designer bathroom faucets in a bronze shade. The air conditioning will ensure an optimal temperature even on hot days, and the home's gas boiler will take care of the heating. The apartment comes with a cellar. The house has representative common areas and a modern elevator, there are only 2 apartment units on the floor.