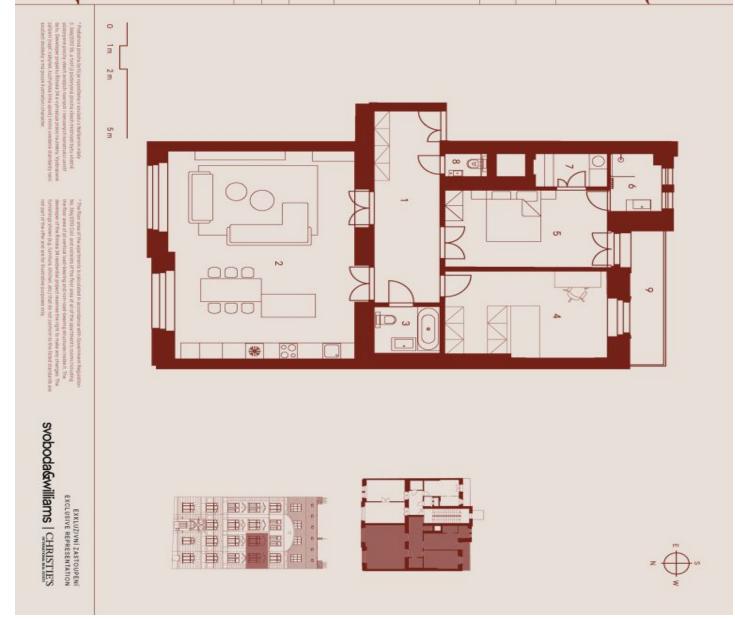

## Apartment Two-bedroom (3+kk)

124 m², Prague 2, Vinohrady, Římská

| $\mathbf{X}$ | ¢ 9                                               | Po                                                             | 00 ~                | 0 1                   | СЛ                   | 4                    | 3                   | N                           | _                    | 4                 | B                  | R   |
|--------------|---------------------------------------------------|----------------------------------------------------------------|---------------------|-----------------------|----------------------|----------------------|---------------------|-----------------------------|----------------------|-------------------|--------------------|-----|
|              | 9 Lodžie   Balcony<br>Celková plocha   Total area | Uzitna piocha   Usable area<br>Podlahová plocha*   Floor area* | WC   WC             | Šatna I Dressing room | Ložnice   Bedroom    | Ložnice   Bedroom    | Koupelna   Bathroom | Obývací pokoj   Living room | Hala   Hallway       | 4. NP   3rd floor | Byt č. 7   Apt No. | im  |
|              | 6,80 m <sup>2</sup>                               | a 111,39 m <sup>-</sup><br>area* 123,60 m <sup>2</sup>         | 3,20 m <sup>2</sup> | 2,82 m <sup>2</sup>   | 16,50 m <sup>2</sup> | 18,34 m <sup>2</sup> | 3,38 m <sup>2</sup> | room 49,65 m <sup>2</sup>   | 16,36 m <sup>2</sup> | 3 + kk   2 bdrm   | lo. 7              | Ská |