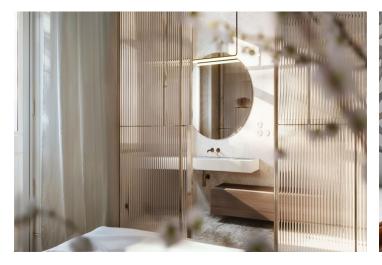

The area of the apartment is purposefully divided into social and private zones. The social part is represented by a generously designed living room with preparation for the kitchen, with windows facing the street. The private zone consists of the master bedroom with **en-suite bathroom**, **wak-in wardrobe** and access to the **south-facing loggia** and the second bedroom. From the central entrance hall there is access to all the rooms, to the bathroom and to the separate toilet.

Casement windows, replicas of the original cassette doors or decorative stucco refer to the history of the building, modern elements include Frevini parquet floors in a chevron pattern, large-format tiles and floor tiles by the Italian Fondovalle brand or Treemme designer bathroom faucets in a bronze shade. The air conditioning will ensure an optimal temperature even on hot days, and the home's gas boiler will take care of the heating. The apartment comes with a cellar. The house has representative common areas and a modern elevator, there are only 2 apartment units on the floor.