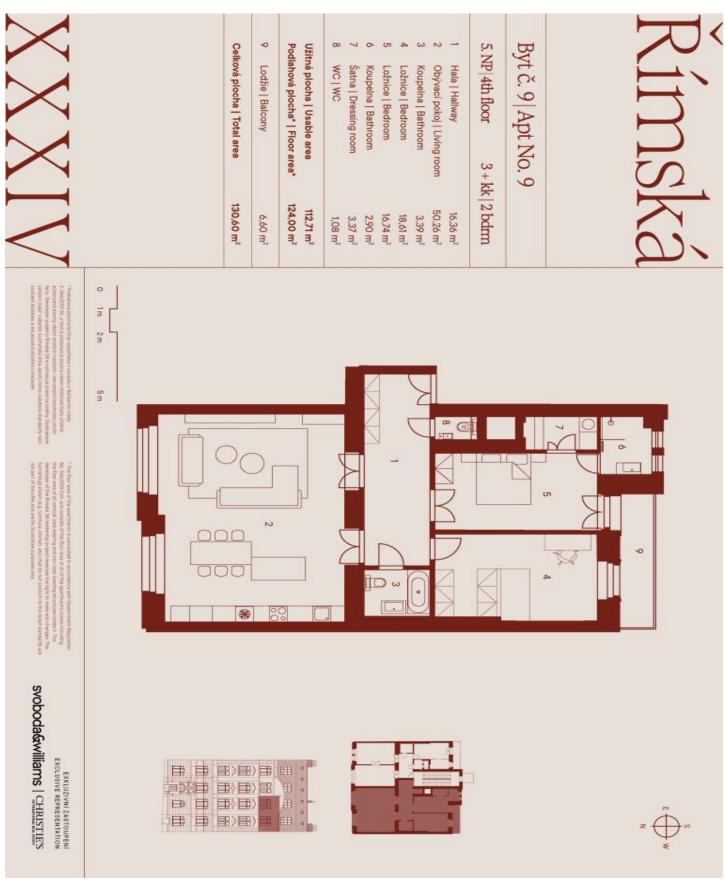

#### € 1 458 290 I CZK 35 917 695

124 m², Prague 2, Vinohrady, Římská

| Total area       | 131 m² |
|------------------|--------|
| Floor area*      | 124 m² |
| Loggia           | 7 m²   |
| Parking          | -      |
| Cellar           | Yes    |
| PENB             | G      |
| Reference number | 106059 |

\* Size of the unit according to the Housing Act.

The area consists of the sum total of the internal area of every room.

An apartment of more than one hundred meters with a loggia towards a quiet green courtyard is offered on the 4th floor of a boutique residence, which allows living in Art Nouveau settings at a great address in the wider center of the metropolis in Vinohrady.

The area of the apartment is purposefully divided into social and private zones. The social part is represented by a generously designed living room with preparation for the kitchen, with windows facing the street. The private zone consists of the master bedroom with en-suite bathroom, wak-in wardrobe and access to the south-facing loggia and the second bedroom. From the central entrance hall there is access to all the rooms, to the bathroom and to the separate toilet.

Floor area 124 m², loggia 6.6 m².

For more information, please visit the project website <a href="www.rimska34.cz">www.rimska34.cz</a>.