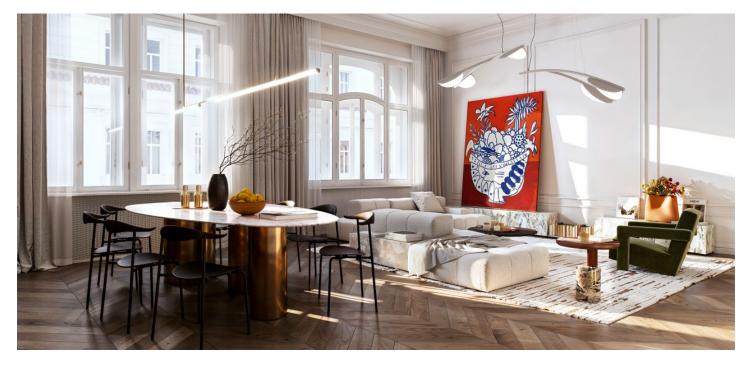

The area of the apartment is purposefully divided into social and private zones. The social part is represented by a generously designed living room with preparation for the kitchen, with windows facing the street. The private zone consists of the master bedroom with en-suite bathroom, wak-in wardrobe and access to the south-facing loggia and the second bedroom. From the central entrance hall there is access to all the rooms, to the bathroom and to the separate toilet.

Casement windows, replicas of the original cassette doors or decorative stucco refer to the history of the building, modern elements include Frevini parquet floors in a chevron pattern, large-format tiles and floor tiles by the Italian Fondovalle brand or Treemme designer bathroom faucets in a bronze shade. The air conditioning will ensure an optimal temperature even on hot days, and the home's gas boiler will take care of the heating. The apartment comes with a cellar. The house has representative common areas and a modern elevator, there are only 2 apartment units on the floor.