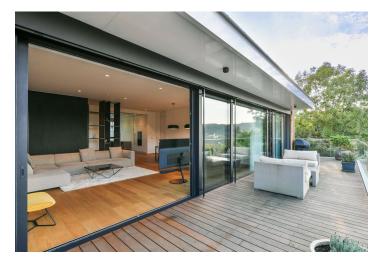

Fully equipped apartment on the 2nd top floor of a new building with an elevator with direct access to the apartment. The over 70-meter living room with a dining area is followed by a separate kitchen with utility facilities and a toilet. The master bedroom is accessed through a spacious walk-in wardrobe, adjacent to which is a bathroom with a shower and bathtub. On the opposite side of the apartment are 3 more bedrooms, 2 bathrooms, a toilet, and a hallway. From each room, it is possible to enter one or both terraces with a fascinating view. The apartment includes 2 parking spaces with the possibility of recharging electric cars and a generous cellar cubicle, both on the 3rd underground floor. The new building from 2021 is surrounded by greenery accessible to all residents of the building.

The residence, which won the prestigious prize for "The best residential project up to 30 units" in 2021, is characterized by an emphasis on quality architecture, top-quality materials, and smart technologies. The generously conceived interior of the apartment, designed by a renowned architect, is characterized by 3-meter high ceilings and huge windows (with automatic blinds) that illuminate all living rooms. Hardwood floors, ceiling-high, flushframed doors with crystal handles, and custom lacquered wood built-in cabinets add to the premium feel. The kitchen, lined with Italian Laminam ceramics, is equipped with Siemens, Miele appliances and a Faber ceiling hood. The furniture is mainly made by PROSTORIA, BoConcept, dining chairs by the VITRA Swiss manufacturer. The bathrooms and toilets, lined with a combination of Turkish marble, ceramics and concrete coverages, are equipped with Catalano sanitary ware, Axor Citterio chrome faucets and Hüppe Aura shower screens. MODULAR, OCCHIO and Flos lighting was carefully selected as part of the interior design. Light pipes are installed in the bathrooms, in the corridors and in the vestibule, and the walls are lined with LED lighting. The walls are cooled and heated using a heat pump, the bathrooms have underfloor heating. Home control is simplified by the Loxone SMART HOME system.