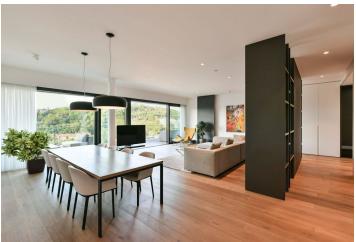

Fully equipped apartment on the 2nd top floor of a new building with an elevator with direct access to the apartment. The over 70-meter living room with a dining area is followed by a separate kitchen with utility facilities and a toilet. The master bedroom is accessed through a spacious walk-in wardrobe, adjacent to which is a bathroom with a shower and bathtub. On the opposite side of the apartment are 3 more bedrooms, 2 bathrooms, a toilet, and a hallway. From each room, it is possible to enter one or both terraces with a fascinating view. The apartment includes 2 parking spaces with the possibility of recharging electric cars and a generous cellar cubicle, both on the 3rd underground floor. The new building from 2021 is surrounded by greenery accessible to all residents of the building.

The residence, which won the prestigious prize for "The best residential project up to 30 units" in 2021, is characterized by an emphasis on quality architecture, top-quality materials, and smart technologies. The generously conceived interior of the apartment, designed by a renowned architect, is characterized by 3-meter high ceilings and huge windows (with automatic blinds) that illuminate all living rooms. Hardwood floors, ceiling-high, flushframed doors with crystal handles, and custom lacquered wood built-in cabinets add to the premium feel. The kitchen, lined with Italian Laminam ceramics, is equipped with Siemens, Miele appliances and a Faber ceiling hood. The furniture is mainly made by PROSTORIA, BoConcept, dining chairs by the VITRA Swiss manufacturer. The bathrooms and toilets, lined with a combination of Turkish marble, ceramics and concrete coverages, are equipped with Catalano sanitary ware, Axor Citterio chrome faucets and Hüppe Aura shower screens. MODULAR, OCCHIO and Flos lighting was carefully selected as part of the interior design. Light pipes are installed in the bathrooms, in the corridors and in the vestibule, and the walls are lined with LED lighting. The walls are cooled and heated using a heat pump, the bathrooms have underfloor heating. Home control is simplified by the Loxone SMART HOME system.