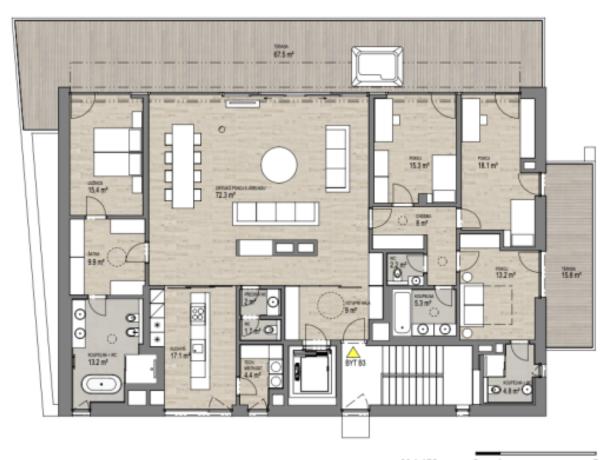

Fully equipped apartment on the 2nd top floor of a new building with an elevator with direct access to the apartment. The over 70-meter living room with a dining area is followed by a separate kitchen with utility facilities and a toilet. The master bedroom is accessed through a spacious walk-in wardrobe, adjacent to which is a bathroom with a shower and bathtub. On the opposite side of the apartment are 3 more bedrooms, 2 bathrooms, a toilet, and a hallway. From each room, it is possible to enter one or both terraces with a fascinating view. The apartment includes 2 parking spaces with the possibility of recharging electric cars and a generous cellar cubicle, both on the 3rd underground floor. The new building from 2021 is surrounded by greenery accessible to all residents of the building.

\* Area of the unit according to the Civil Code. The area consists of the sum total area of the entire unit bounded by perimeter walls.

of Prague 4.

Floor area 205.9 m², terrace 67.5 m², 2nd terrace 15.8 m², cellar 14,9 m².