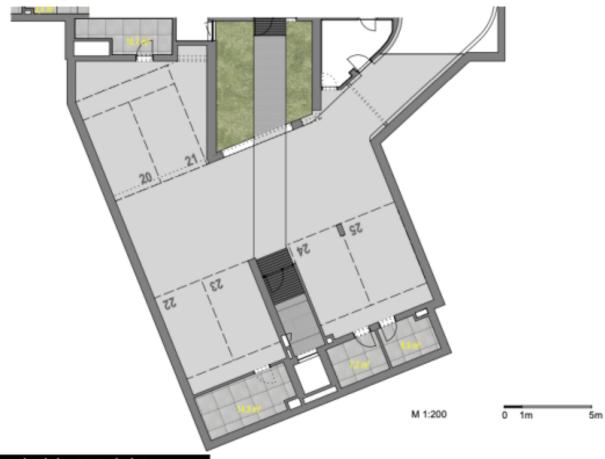

\* Area of the unit according to the Civil Code. The area consists of the sum total area of the entire unit bounded by perimeter walls.

of Prague 4.

Floor area 205.9 m², terrace 67.5 m², 2nd terrace 15.8 m², cellar 14,9 m².