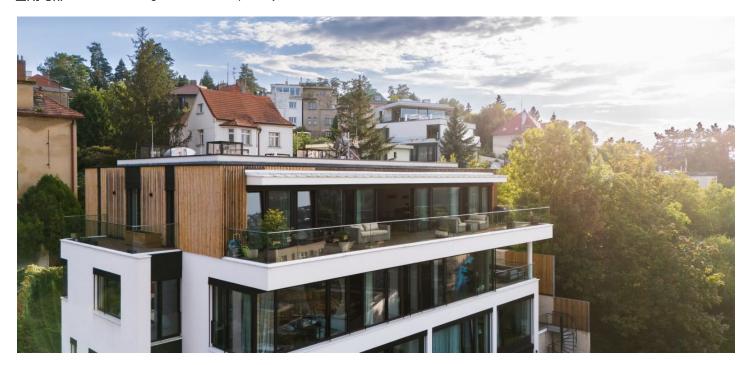

\* Area of the unit according to the Civil Code. The area consists of the sum total area of the entire unit bounded by perimeter walls.

This exclusive penthouse with 4 bedrooms, 2 terraces, and 2 parking spaces embodies living of the highest standard in the timeless Braník Residences residential project. This unique property with an exceptional view of the Prague panorama and the slopes of the Prokop Valley is located in a desirable part of Prague 4, close to the city center, but with immediate access to nature.

Fully equipped apartment on the 2nd top floor of a new building with an elevator with direct access to the apartment. The over 70-meter living room with a dining area is followed by a separate kitchen with utility facilities and a toilet. The master bedroom is accessed through a spacious walk-in wardrobe, adjacent to which is a bathroom with a shower and bathtub. On the opposite side of the apartment are 3 more bedrooms, 2 bathrooms, a toilet, and a hallway. From each room, it is possible to enter one or both terraces with a fascinating view. The apartment includes 2 parking spaces with the possibility of recharging electric cars and a generous cellar cubicle, both on the 3rd underground floor. The new building from 2021 is surrounded by greenery accessible to all residents of the building.

The residence, which won the prestigious prize for "The best residential project up to 30 units" in 2021, is characterized by an emphasis on quality architecture, top-quality materials, and smart technologies. The generously conceived interior of the apartment, designed by a renowned architect, is characterized by 3-meter high ceilings and huge windows (with automatic blinds) that illuminate all living rooms. Hardwood floors, ceiling-high, flushframed doors with crystal handles, and custom lacquered wood built-in cabinets add to the premium feel. The kitchen, lined with Italian Laminam ceramics, is equipped with Siemens, Miele appliances and a Faber ceiling hood. The furniture is mainly made by PROSTORIA, BoConcept, dining chairs by the VITRA Swiss manufacturer. The bathrooms and toilets, lined with a combination of Turkish marble, ceramics and concrete coverages, are equipped with Catalano sanitary ware, Axor Citterio chrome faucets and Hüppe Aura shower screens. MODULAR, OCCHIO and Flos lighting was carefully selected as part of the interior design. Light pipes are installed in the bathrooms, in the corridors and in the vestibule, and the walls are lined with LED lighting. The walls are cooled and heated using a heat pump, the bathrooms have underfloor heating. Home control is simplified by the Loxone SMART HOME system.