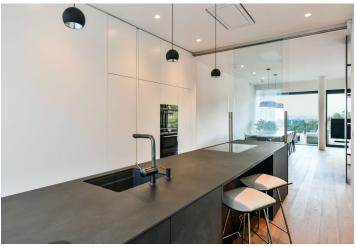

Fully equipped apartment on the 2nd top floor of a new building with an elevator with direct access to the apartment. The over 70-meter living room with a dining area is followed by a separate kitchen with utility facilities and a toilet. The master bedroom is accessed through a spacious walk-in wardrobe, adjacent to which is a bathroom with a shower and bathtub. On the opposite side of the apartment are 3 more bedrooms, 2 bathrooms, a toilet, and a hallway. From each room, it is possible to enter one or both terraces with a fascinating view. The apartment includes 2 parking spaces with the possibility of recharging electric cars and a generous cellar cubicle, both on the 3rd underground floor. The new building from 2021 is surrounded by greenery accessible to all residents of the building.

The residence, which won the prestigious prize for "The best residential project up to 30 units" in 2021, is characterized by an emphasis on quality architecture, top-quality materials, and smart technologies. The generously conceived interior of the apartment, designed by a renowned architect, is characterized by 3-meter high ceilings and huge windows (with automatic blinds) that illuminate all living rooms. Hardwood floors, ceiling-high, flushframed doors with crystal handles, and custom lacquered wood built-in cabinets add to the premium feel. The kitchen, lined with Italian Laminam ceramics, is equipped with Siemens, Miele appliances and a Faber ceiling hood. The furniture is mainly made by PROSTORIA, BoConcept, dining chairs by the VITRA Swiss manufacturer. The bathrooms and toilets, lined with a combination of Turkish marble, ceramics and concrete coverages, are equipped with Catalano sanitary ware, Axor Citterio chrome faucets and Hüppe Aura shower screens. MODULAR, OCCHIO and Flos lighting was carefully selected as part of the interior design. Light pipes are installed in the bathrooms, in the corridors and in the vestibule, and the walls are lined with LED lighting. The walls are cooled and heated using a heat pump, the bathrooms have underfloor heating. Home control is simplified by the Loxone SMART HOME system.