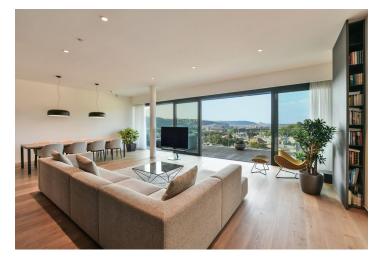

Fully equipped apartment on the 2nd top floor of a new building with an elevator with direct access to the apartment. The over 70-meter living room with a dining area is followed by a separate kitchen with utility facilities and a toilet. The master bedroom is accessed through a spacious walk-in wardrobe, adjacent to which is a bathroom with a shower and bathtub. On the opposite side of the apartment are 3 more bedrooms, 2 bathrooms, a toilet, and a hallway. From each room, it is possible to enter one or both terraces with a fascinating view. The apartment includes 2 parking spaces with the possibility of recharging electric cars and a generous cellar cubicle, both on the 3rd underground floor. The new building from 2021 is surrounded by greenery accessible to all residents of the building.

The residence, which won the prestigious prize for "The best residential project up to 30 units" in 2021, is characterized by an emphasis on quality architecture, top-quality materials, and smart technologies. The generously conceived interior of the apartment, designed by a renowned architect, is characterized by 3-meter high ceilings and huge windows (with automatic blinds) that illuminate all living rooms. Hardwood floors, ceiling-high, flushframed doors with crystal handles, and custom lacquered wood built-in cabinets add to the premium feel. The kitchen, lined with Italian Laminam ceramics, is equipped with Siemens, Miele appliances and a Faber ceiling hood. The furniture is mainly made by PROSTORIA, BoConcept, dining chairs by the VITRA Swiss manufacturer. The bathrooms and toilets, lined with a combination of Turkish marble, ceramics and concrete coverages, are equipped with Catalano sanitary ware, Axor Citterio chrome faucets and Hüppe Aura shower screens. MODULAR, OCCHIO and Flos lighting was carefully selected as part of the interior design. Light pipes are installed in the bathrooms, in the corridors and in the vestibule, and the walls are lined with LED lighting. The walls are cooled and heated using a heat pump, the bathrooms have underfloor heating. Home control is simplified by the Loxone SMART HOME system.