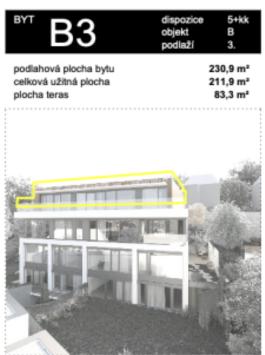

Ask for price

230.9 m², Prague 4, Braník, V podhájí

Ask for price

230.9 m², Prague 4, Braník, V podhájí

| Total area   | 314 m <sup>2</sup>                                             |  |  |  |
|--------------|----------------------------------------------------------------|--|--|--|
| Floor area*  | 231 m²                                                         |  |  |  |
| Terrace      | 83 m²                                                          |  |  |  |
| Parking      | 2 parking spaces with possibility of<br>charging electric cars |  |  |  |
| Garage       | Yes                                                            |  |  |  |
| Cellar       | Yes                                                            |  |  |  |
| PENB         | В                                                              |  |  |  |
| Reference nu | umber 106069                                                   |  |  |  |

Ask for price

230.9 m², Prague 4, Braník, V podhájí

| Total area   | 314 m²                                                      |  |  |  |
|--------------|-------------------------------------------------------------|--|--|--|
| Floor area*  | 231 m²                                                      |  |  |  |
| Terrace      | 83 m²                                                       |  |  |  |
| Parking      | 2 parking spaces with possibility of charging electric cars |  |  |  |
| Garage       | Yes                                                         |  |  |  |
| Cellar       | Yes                                                         |  |  |  |
| PENB         | В                                                           |  |  |  |
| Reference nu | umber 106069                                                |  |  |  |