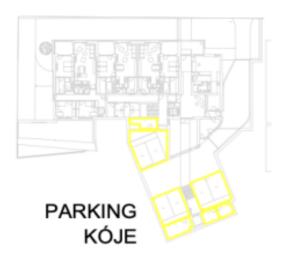

Fully equipped apartment on the 2nd top floor of a new building with an elevator with direct access to the apartment. The over 70-meter living room with a dining area is followed by a separate kitchen with utility facilities and a toilet. The master bedroom is accessed through a spacious walk-in wardrobe, adjacent to which is a bathroom with a shower and bathtub. On the opposite side of the apartment are 3 more bedrooms, 2 bathrooms, a toilet, and a hallway. From each room, it is possible to enter one or both terraces with a fascinating view. The apartment includes 2 parking spaces with the possibility of recharging electric cars and a generous cellar cubicle, both on the 3rd underground floor. The new building from 2021 is surrounded by greenery accessible to all residents of the building.

230.9 m², Prague 4, Braník, V podhájí

Ask for price

230.9 m², Prague 4, Braník, V podhájí

celková plocha parkovacích ploch celková plocha kójí 124,6 m<sup>2</sup> 39,1 m<sup>2</sup>