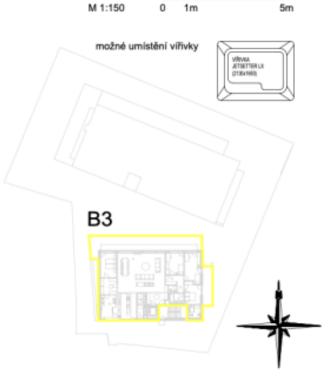

Fully equipped apartment on the 2nd top floor of a new building with an elevator with direct access to the apartment. The over 70-meter living room with a dining area is followed by a separate kitchen with utility facilities and a toilet. The master bedroom is accessed through a spacious walk-in wardrobe, adjacent to which is a bathroom with a shower and bathtub. On the opposite side of the apartment are 3 more bedrooms, 2 bathrooms, a toilet, and a hallway. From each room, it is possible to enter one or both terraces with a fascinating view. The apartment includes 2 parking spaces with the possibility of recharging electric cars and a generous cellar cubicle, both on the 3rd underground floor. The new building from 2021 is surrounded by greenery accessible to all residents of the building.

\* Area of the unit according to the Civil Code. The area consists of the sum total area of the entire unit bounded by perimeter walls.

of Prague 4.

Floor area 205.9 m², terrace 67.5 m², 2nd terrace 15.8 m², cellar 14,9 m².