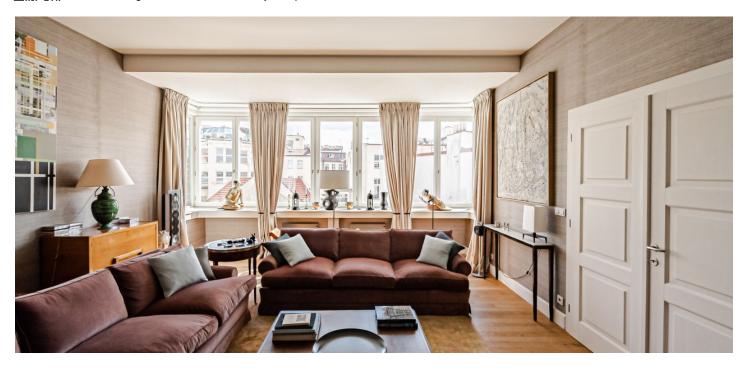

\* Area of the unit according to the Civil Code. The area consists of the sum total area of the entire unit bounded by perimeter walls.

This unique stylish and very private apartment with a large roof terrace, 4 loggias, a sauna, 2 garage spaces, and an elevator leading directly to the apartment is located in the very center of the city, on a quiet side street in New Town near Wenceslas Square.

The practical layout of the apartment, which extends over the entire 5th floor, consists of a **40-meter living space**, a kitchen with a dining room, a master bedroom with an en-suite bathroom and **dressing room**, a 2nd bedroom with an adjoining bathroom, and another room currently used as an office with a possible direct separate entrance. There is also a closet, a separate toilet, an entrance hall, and a foyer. All rooms and the kitchen have access to **one of the four loggias**; the kitchen has a staircase leading to a **wonderful rooftop terrace**. Thanks to the apartment's location on the top floor, the terrace above the level of the surrounding buildings, and the elevator that goes directly to the apartment, **perfect privacy** is ensured.

The Functionalist building from 1936 was completely renovated in 2016-2017. High-standard facilities include oak parquet floors, air-conditioning in the whole unit, wooden windows with triple glazing, security entrance doors, electrically controlled entrance to the roof terrace, and underfloor heating supplemented by heated towel rails. The heat source is the building's central boiler. The custom-made kitchen is equipped with Siemens appliances, and the curtains and built-in walls come from the workshop of Pierre Frey in Paris. Villeroy & Boch and Axor sanitary ware. On the terrace, there is a sauna and a preparation for an outdoor kitchen. The apartment comes with 4 cellars and 2 garage spaces accessible by car elevator.