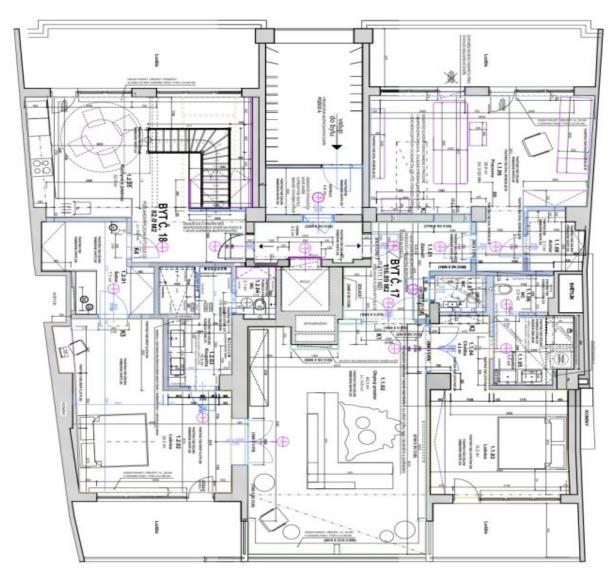

The practical layout of the apartment, which extends over the entire 5th floor, consists of a **40-meter living space**, a kitchen with a dining room, a master bedroom with an en-suite bathroom and **dressing room**, a 2nd bedroom with an adjoining bathroom, and another room currently used as an office with a possible direct separate entrance. There is also a closet, a separate toilet, an entrance hall, and a foyer. All rooms and the kitchen have access to **one of the four loggias**; the kitchen has a staircase leading to a **wonderful rooftop terrace**. Thanks to the apartment's location on the top floor, the terrace above the level of the surrounding buildings, and the elevator that goes directly to the apartment, **perfect privacy** is ensured.

Floor area 193 m<sup>2</sup>, roof terrace 140 m<sup>2</sup>, 4 loggias total 40 m<sup>2</sup>.