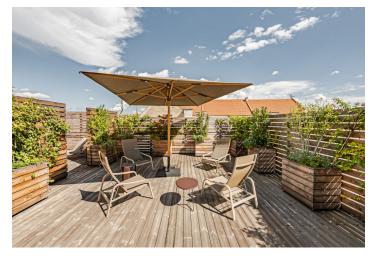

\* Area of the unit according to the Civil Code. The area consists of the sum total area of the entire unit bounded by perimeter walls.

This unique stylish and very private apartment with a large roof terrace, 4 loggias, a sauna, 2 garage spaces, and an elevator leading directly to the apartment is located in the very center of the city, on a quiet side street in New Town near Wenceslas Square.

The practical layout of the apartment, which extends over the entire 5th floor, consists of a **40-meter living space**, a kitchen with a dining room, a master bedroom with an en-suite bathroom and **dressing room**, a 2nd bedroom with an adjoining bathroom, and another room currently used as an office with a possible direct separate entrance. There is also a closet, a separate toilet, an entrance hall, and a foyer. All rooms and the kitchen have access to **one of the four loggias**; the kitchen has a staircase leading to a **wonderful rooftop terrace**. Thanks to the apartment's location on the top floor, the terrace above the level of the surrounding buildings, and the elevator that goes directly to the apartment, **perfect privacy** is ensured.

The Functionalist building from 1936 was completely renovated in 2016-2017. High-standard facilities include oak parquet floors, air-conditioning in the whole unit, wooden windows with triple glazing, security entrance doors, electrically controlled entrance to the roof terrace, and underfloor heating supplemented by heated towel rails. The heat source is the building's central boiler. The custom-made kitchen is equipped with Siemens appliances, and the curtains and built-in walls come from the workshop of Pierre Frey in Paris. Villeroy & Boch and Axor sanitary ware. On the terrace, there is a sauna and a preparation for an outdoor kitchen. The apartment comes with 4 cellars and 2 garage spaces accessible by car elevator.