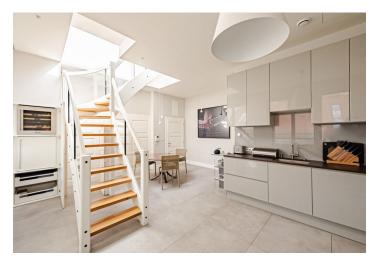

The practical layout of the apartment, which extends over the entire 5th floor, consists of a **40-meter living space**, a kitchen with a dining room, a master bedroom with an en-suite bathroom and **dressing room**, a 2nd bedroom with an adjoining bathroom, and another room currently used as an office with a possible direct separate entrance. There is also a closet, a separate toilet, an entrance hall, and a foyer. All rooms and the kitchen have access to **one of the four loggias**; the kitchen has a staircase leading to a **wonderful rooftop terrace**. Thanks to the apartment's location on the top floor, the terrace above the level of the surrounding buildings, and the elevator that goes directly to the apartment, **perfect privacy** is ensured.

The Functionalist building from 1936 was completely renovated in 2016-2017. High-standard facilities include oak parquet floors, air-conditioning in the whole unit, wooden windows with triple glazing, security entrance doors, electrically controlled entrance to the roof terrace, and underfloor heating supplemented by heated towel rails. The heat source is the building's central boiler. The custom-made kitchen is equipped with Siemens appliances, and the curtains and built-in walls come from the workshop of Pierre Frey in Paris. Villeroy & Boch and Axor sanitary ware. On the terrace, there is a sauna and a preparation for an outdoor kitchen. The apartment comes with 4 cellars and 2 garage spaces accessible by car elevator.