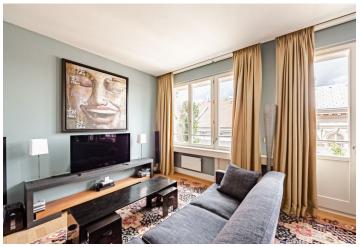

The practical layout of the apartment, which extends over the entire 5th floor, consists of a **40-meter living space**, a kitchen with a dining room, a master bedroom with an en-suite bathroom and **dressing room**, a 2nd bedroom with an adjoining bathroom, and another room currently used as an office with a possible direct separate entrance. There is also a closet, a separate toilet, an entrance hall, and a foyer. All rooms and the kitchen have access to **one of the four loggias**; the kitchen has a staircase leading to a **wonderful rooftop terrace**. Thanks to the apartment's location on the top floor, the terrace above the level of the surrounding buildings, and the elevator that goes directly to the apartment, **perfect privacy** is ensured.

The Functionalist building from 1936 was completely renovated in 2016-2017. High-standard facilities include oak parquet floors, air-conditioning in the whole unit, wooden windows with triple glazing, security entrance doors, electrically controlled entrance to the roof terrace, and underfloor heating supplemented by heated towel rails. The heat source is the building's central boiler. The custom-made kitchen is equipped with Siemens appliances, and the curtains and built-in walls come from the workshop of Pierre Frey in Paris. Villeroy & Boch and Axor sanitary ware. On the terrace, there is a sauna and a preparation for an outdoor kitchen. The apartment comes with 4 cellars and 2 garage spaces accessible by car elevator.