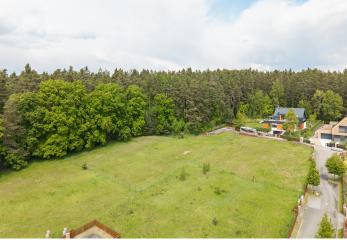

This large corner plot for the construction of a family house occupies 2,465 m<sup>2</sup> on the very edge of the village of Letkov, on the eastern outskirts of Plzeň. Surrounded by forests and meadows, it offers quick access to the city center as well as the D5 highway.

Part of the land lies within a forest protection zone, which, however, does not preclude meaningful use—for example, for a swimming pool, garden structure, or relaxation zone. Access to the plot is provided by an **asphalt road**. An electricity connection is located at the boundary of the plot, and water and sewage lines are available under the road in front of the plot.

The location is appealing due to its pleasant surroundings with low-rise development, **greenery**, and a peaceful atmosphere. The area is full of cycling and **hiking trails**, ideal for sports and leisure in nature. The village offers basic civic amenities, including a kindergarten, sports facilities, and restaurants, while a wider range of services is available in Plzeň, approximately a 10-minute drive away. Public transport to the center of Plzeň is provided by buses and trolleybuses.