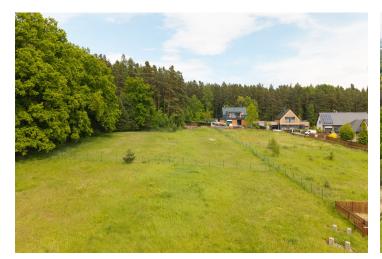

This large corner plot for the construction of a family house occupies 2,465 m<sup>2</sup> on the very edge of the village of Letkov, on the eastern outskirts of Plzeň. Surrounded by forests and meadows, it offers quick access to the city center as well as the D5 highway.

Part of the land lies within a forest protection zone, which, however, does not preclude meaningful use—for example, for a swimming pool, garden structure, or relaxation zone. Access to the plot is provided by an **asphalt road**. An electricity connection is located at the boundary of the plot, and water and sewage lines are available under the road in front of the plot.

The location is appealing due to its pleasant surroundings with low-rise development, **greenery**, and a peaceful atmosphere. The area is full of cycling and **hiking trails**, ideal for sports and leisure in nature. The village offers basic civic amenities, including a kindergarten, sports facilities, and restaurants, while a wider range of services is available in Plzeň, approximately a 10-minute drive away. Public transport to the center of Plzeň is provided by buses and trolleybuses.