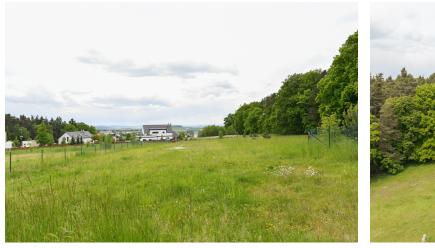

This large corner plot for the construction of a family house occupies 2,465 m<sup>2</sup> on the very edge of the village of Letkov, on the eastern outskirts of Plzeň. Surrounded by forests and meadows, it offers quick access to the city center as well as the D5 highway.

Part of the land lies within a forest protection zone, which, however, does not preclude meaningful use—for example, for a swimming pool, garden structure, or relaxation zone. Access to the plot is provided by an **asphalt road**. An electricity connection is located at the boundary of the plot, and water and sewage lines are available under the road in front of the plot.

The location is appealing due to its pleasant surroundings with low-rise development, **greenery**, and a peaceful atmosphere. The area is full of cycling and **hiking trails**, ideal for sports and leisure in nature. The village offers basic civic amenities, including a kindergarten, sports facilities, and restaurants, while a wider range of services is available in Plzeň, approximately a 10-minute drive away. Public transport to the center of Plzeň is provided by buses and trolleybuses.