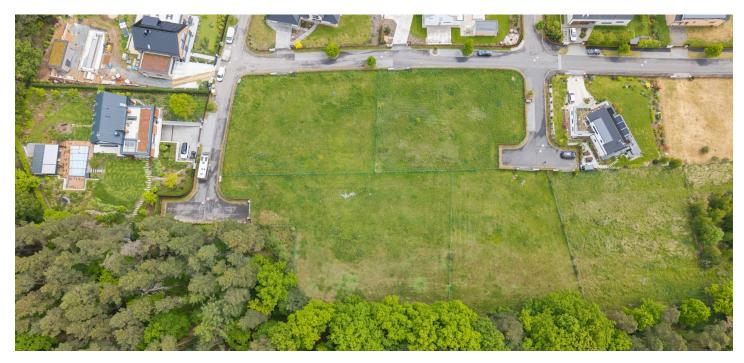

This large corner plot for the construction of a family house occupies 2,465 m<sup>2</sup> on the very edge of the village of Letkov, on the eastern outskirts of Plzeň. Surrounded by forests and meadows, it offers quick access to the city center as well as the D5 highway.

According to the valid zoning plan, the plot is designated for **purely residential development** in a high-quality residential environment, with emphasis on integrating the living, recreational, and decorative functions of the garden. An urban study has been prepared for the entire area. For plots over 1,500 m<sup>2</sup>, the maximum buildable area is set at 240 m<sup>2</sup>, allowing for the construction of one above-ground floor with a habitable attic. Basement construction is also permitted.

Part of the land lies within a forest protection zone, which, however, does not preclude meaningful use—for example, for a swimming pool, garden structure, or relaxation zone. Access to the plot is provided by an **asphalt road**. An electricity connection is located at the boundary of the plot, and water and sewage lines are available under the road in front of the plot.