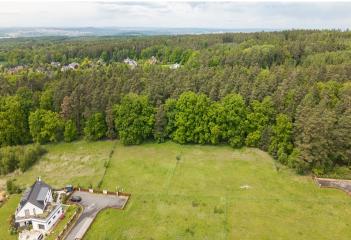

This large corner plot for the construction of a family house occupies 2,465 m<sup>2</sup> on the very edge of the village of Letkov, on the eastern outskirts of Plzeň. Surrounded by forests and meadows, it offers quick access to the city center as well as the D5 highway.

Part of the land lies within a forest protection zone, which, however, does not preclude meaningful use—for example, for a swimming pool, garden structure, or relaxation zone. Access to the plot is provided by an **asphalt road**. An electricity connection is located at the boundary of the plot, and water and sewage lines are available under the road in front of the plot.

The location is appealing due to its pleasant surroundings with low-rise development, **greenery**, and a peaceful atmosphere. The area is full of cycling and **hiking trails**, ideal for sports and leisure in nature. The village offers basic civic amenities, including a kindergarten, sports facilities, and restaurants, while a wider range of services is available in Plzeň, approximately a 10-minute drive away. Public transport to the center of Plzeň is provided by buses and trolleybuses.