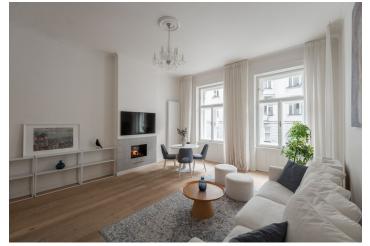

The apartment with high ceilings is divided into a south-facing living room with a kitchen and dining area, 1 bedroom, a bathroom with **a walk-in shower, designer sink**, and **solitary bathtub**, a separate toilet (with a sink and a washing machine), and a foyer.

The interior was expensively renovated in 2022. The casement windows are original refurbished, the floors are oak, the bathroom and toilet have heated tiles. The bathroom contains a ProWell Prestige Line infrared sauna, a Polysan Zasu bathtub, an Alessi designer sink, Keope and Calacatta Gold tiles and tiles and a Gravity Aluminum Cubic Gold mosaic (Porcelanosa), in the bedroom is a ProWell Prestige Line infrared sauna. A pleasant atmosphere in the living room can be created by the Dimplex electric fireplace on water vapor, the element of nobility is added by the Art Krystal crystal chandeliers. The tailor-made Italian kitchen was supplied by Concreta. Heating is provided by an electric Bosch boiler, the bedroom has air conditioning. The house is well maintained, the elevator leads to the mezzanines. The apartment has a cellar.