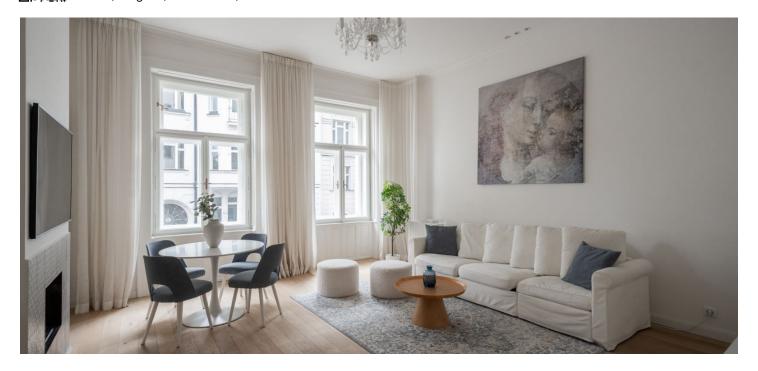

\* Size of the unit according to the Housing Act.
The area consists of the sum total of the internal
area of every room.

This elegant apartment, which has been carefully and tastefully reconstructed, is located on the 1st floor of a historic apartment building in an attractive place in the magical Haštalská quarter in Old Town, near Old Town Square and Republic Square.

The apartment with high ceilings is divided into a south-facing living room with a kitchen and dining area, 1 bedroom, a bathroom with **a walk-in shower, designer sink**, and **solitary bathtub**, a separate toilet (with a sink and a washing machine), and a foyer.

The interior was expensively renovated in 2022. The casement windows are original refurbished, the floors are oak, the bathroom and toilet have heated tiles. The bathroom contains a ProWell Prestige Line infrared sauna, a Polysan Zasu bathtub, an Alessi designer sink, Keope and Calacatta Gold tiles and tiles and a Gravity Aluminum Cubic Gold mosaic (Porcelanosa), in the bedroom is a ProWell Prestige Line infrared sauna. A pleasant atmosphere in the living room can be created by the Dimplex electric fireplace on water vapor, the element of nobility is added by the Art Krystal crystal chandeliers. The tailor-made Italian kitchen was supplied by Concreta. Heating is provided by an electric Bosch boiler, the bedroom has air conditioning. The house is well maintained, the elevator leads to the mezzanines. The apartment has a cellar.