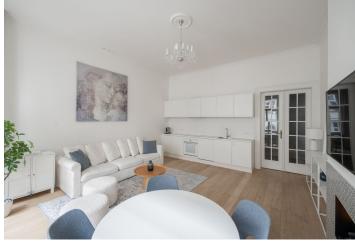

The apartment with high ceilings is divided into a south-facing living room with a kitchen and dining area, 1 bedroom, a bathroom with **a walk-in shower, designer sink**, and **solitary bathtub**, a separate toilet (with a sink and a washing machine), and a foyer.

The interior was expensively renovated in 2022. The casement windows are original refurbished, the floors are oak, the bathroom and toilet have heated tiles. The bathroom contains a ProWell Prestige Line infrared sauna, a Polysan Zasu bathtub, an Alessi designer sink, Keope and Calacatta Gold tiles and tiles and a Gravity Aluminum Cubic Gold mosaic (Porcelanosa), in the bedroom is a ProWell Prestige Line infrared sauna. A pleasant atmosphere in the living room can be created by the Dimplex electric fireplace on water vapor, the element of nobility is added by the Art Krystal crystal chandeliers. The tailor-made Italian kitchen was supplied by Concreta. Heating is provided by an electric Bosch boiler, the bedroom has air conditioning. The house is well maintained, the elevator leads to the mezzanines. The apartment has a cellar.