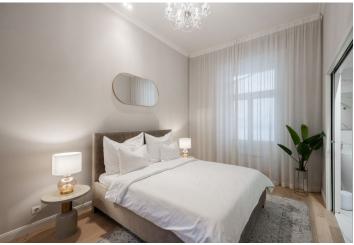

The apartment with high ceilings is divided into a south-facing living room with a kitchen and dining area, 1 bedroom, a bathroom with **a walk-in shower, designer sink**, and **solitary bathtub**, a separate toilet (with a sink and a washing machine), and a foyer.

The interior was expensively renovated in 2022. The casement windows are original refurbished, the floors are oak, the bathroom and toilet have heated tiles. The bathroom contains a ProWell Prestige Line infrared sauna, a Polysan Zasu bathtub, an Alessi designer sink, Keope and Calacatta Gold tiles and tiles and a Gravity Aluminum Cubic Gold mosaic (Porcelanosa), in the bedroom is a ProWell Prestige Line infrared sauna. A pleasant atmosphere in the living room can be created by the Dimplex electric fireplace on water vapor, the element of nobility is added by the Art Krystal crystal chandeliers. The tailor-made Italian kitchen was supplied by Concreta. Heating is provided by an electric Bosch boiler, the bedroom has air conditioning. The house is well maintained, the elevator leads to the mezzanines. The apartment has a cellar.