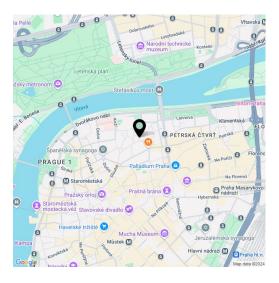

\* Size of the unit according to the Housing Act.
The area consists of the sum total of the internal
area of every room.

This elegant apartment, which has been carefully and tastefully reconstructed, is located on the 1st floor of a historic apartment building in an attractive place in the magical Haštalská quarter in Old Town, near Old Town Square and Republic Square.

The prestigious location of Old Town, near luxurious Pařížská Street, offers living within quick reach of restaurants, cafes, shops, theaters, clubs or galleries, churches and synagogues. The Náměstí Republiky and Staroměstská metro stations and tram stops are nearby. The gardens of the St. Agnes Monastery are a peaceful green oasis.