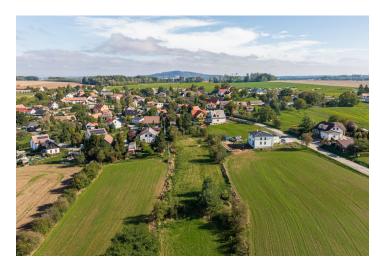

#### € 263 500 I CZK 6 490 000

Plots of land with a total area of approx. 3,500 m<sup>2</sup> with the possibility of suburban development located in the peaceful village of Řimovice, surrounded by the picturesque Podblanicko countryside. The village is only a 5-minute drive from Vlašim and less than 10 minutes from the exit of the D1 highway.

This quiet place with clean air is within easy reach of all amenities. Kindergarten and elementary schools operate in neighboring Zdislavice or in Vlašim, where there are also secondary schools, high schools and vocational schools, offices, restaurants, medical services, and sports fields, and the town also has a wide range of shopping opportunities, including supermarkets. Other advantages include easy accessibility to Prague via the D1 highway and the beautiful, protected surrounding landscape, the dominant feature of which is the legendary Blaník Hill.