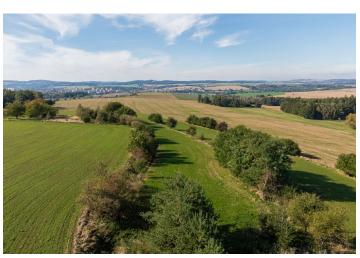

#### € 263 500 I CZK 6 490 000

Plots of land with a total area of approx. 3,500 m<sup>2</sup> with the possibility of suburban development located in the peaceful village of Řimovice, surrounded by the picturesque Podblanicko countryside. The village is only a 5-minute drive from Vlašim and less than 10 minutes from the exit of the D1 highway.

The set consists of 3 adjacent plots with an area of 750 m<sup>2</sup>, 800 m<sup>2</sup> and 1,798 m<sup>2</sup>. According to the zoning plan, they are intended for suburban development with a built-up area of up to 30% and greenery at min. 50% of the land area. There is easy access from the municipal road, and an electrical connection can be established. The water supply will require a private well, and waste management can be handled via a sump or a domestic wastewater treatment plant.

This quiet place with clean air is within easy reach of all amenities. Kindergarten and elementary schools operate in neighboring Zdislavice or in Vlašim, where there are also secondary schools, high schools and vocational schools, offices, restaurants, medical services, and sports fields, and the town also has a wide range of shopping opportunities, including supermarkets. Other advantages include easy accessibility to Prague via the D1 highway and the beautiful, protected surrounding landscape, the dominant feature of which is the legendary Blaník Hill.