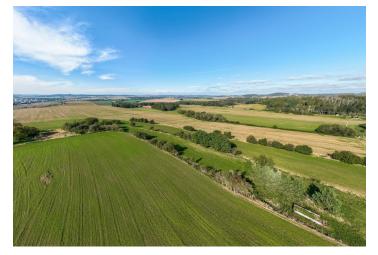

#### € 263 500 I CZK 6 490 000

Plots of land with a total area of approx. 3,500 m<sup>2</sup> with the possibility of suburban development located in the peaceful village of Řimovice, surrounded by the picturesque Podblanicko countryside. The village is only a 5-minute drive from Vlašim and less than 10 minutes from the exit of the D1 highway.

This quiet place with clean air is within easy reach of all amenities. Kindergarten and elementary schools operate in neighboring Zdislavice or in Vlašim, where there are also secondary schools, high schools and vocational schools, offices, restaurants, medical services, and sports fields, and the town also has a wide range of shopping opportunities, including supermarkets. Other advantages include easy accessibility to Prague via the D1 highway and the beautiful, protected surrounding landscape, the dominant feature of which is the legendary Blaník Hill.