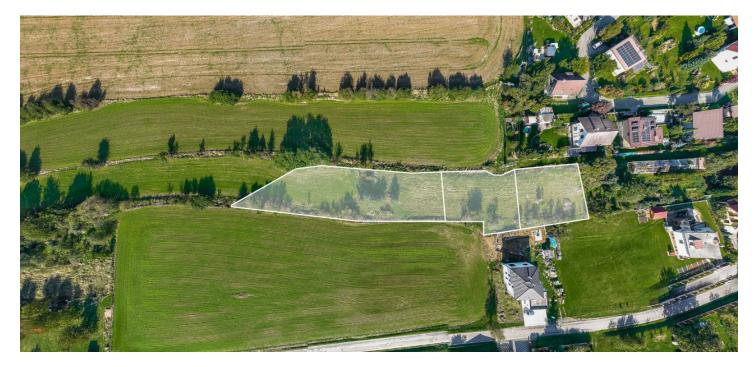

#### € 263 500 I CZK 6 490 000

Plots of land with a total area of approx. 3,500 m<sup>2</sup> with the possibility of suburban development located in the peaceful village of Řimovice, surrounded by the picturesque Podblanicko countryside. The village is only a 5-minute drive from Vlašim and less than 10 minutes from the exit of the D1 highway.

The set consists of 3 adjacent plots with an area of 750 m<sup>2</sup>, 800 m<sup>2</sup> and 1,798 m<sup>2</sup>. According to the zoning plan, they are intended for suburban development with a built-up area of up to 30% and greenery at min. 50% of the land area. There is easy access from the municipal road, and an electrical connection can be established. The water supply will require a private well, and waste management can be handled via a sump or a domestic wastewater treatment plant.

Total area 3,348 m<sup>2</sup>.