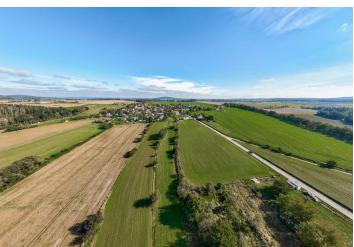

#### € 263 500 I CZK 6 490 000

Plots of land with a total area of approx. 3,500 m<sup>2</sup> with the possibility of suburban development located in the peaceful village of Řimovice, surrounded by the picturesque Podblanicko countryside. The village is only a 5-minute drive from Vlašim and less than 10 minutes from the exit of the D1 highway.

This quiet place with clean air is within easy reach of all amenities. Kindergarten and elementary schools operate in neighboring Zdislavice or in Vlašim, where there are also secondary schools, high schools and vocational schools, offices, restaurants, medical services, and sports fields, and the town also has a wide range of shopping opportunities, including supermarkets. Other advantages include easy accessibility to Prague via the D1 highway and the beautiful, protected surrounding landscape, the dominant feature of which is the legendary Blaník Hill.