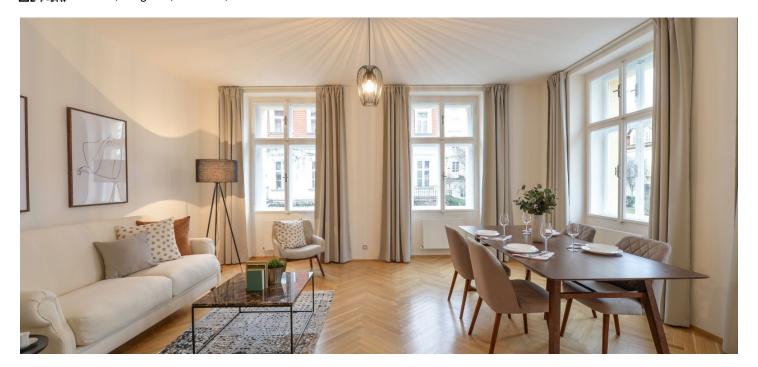

\* Area of the unit according to the Civil Code. The area consists of the sum total area of the entire unit bounded by perimeter walls.

Greatly benefiting from the location right next to the Stromovka Park, this is a fully newly renovated, unfurnished 3-bedroom 2-bathroom apartment on the third floor of a completely refurbished 19th century building with a new lift. Located in a quiet cul-de-sac in the prestigious embassy district of Bubeneč, a few min. walk to a bus stop, and a short walk to Hradčanská and Dejvická metro stations with full amenities in the immediate vicinity. Conveniently located for the international schools in Prague 6 and the airport.

The interior features a corner living room, a fully fitted kitchen, a master bedroom with an en-suite bathroom, two further bedrooms, a family bathroom, and an entrance hall. Both bathrooms include a bathtub, a sink, a toilet, and a bidet shower.

**Solid wood parquet floors**, tiles, security entry door, large windows, dishwasher, induction cooktop, microwave oven, gas boiler, satellite reception. The apartment is offered without furniture, it can be fully furnished as shown in the photos, at a higher rent. **Parking** next to the building at CZK 3000/month is subject to availability. Deposit for service charges and water: CZK 2500/month. Electricity and gas will be transferred to the tenant