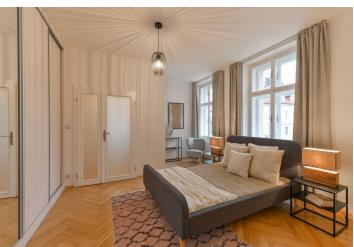

The interior features a corner living room, a fully fitted kitchen, a master bedroom with an en-suite bathroom, two further bedrooms, a family bathroom, and an entrance hall. Both bathrooms include a bathtub, a sink, a toilet, and a bidet shower.

**Solid wood parquet floors**, tiles, security entry door, large windows, dishwasher, induction cooktop, microwave oven, gas boiler, satellite reception. The apartment is offered without furniture, it can be fully furnished as shown in the photos, at a higher rent. **Parking** next to the building at CZK 3000/month is subject to availability. Deposit for service charges and water: CZK 2500/month. Electricity and gas will be transferred to the tenant