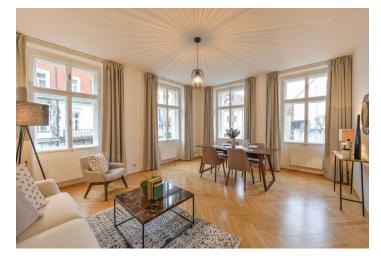

\* Area of the unit according to the Civil Code. The area consists of the sum total area of the entire unit bounded by perimeter walls.

Greatly benefiting from the location right next to the Stromovka Park, this is a fully newly renovated, unfurnished 3-bedroom 2-bathroom apartment on the third floor of a completely refurbished 19th century building with a new lift. Located in a quiet cul-de-sac in the prestigious embassy district of Bubeneč, a few min. walk to a bus stop, and a short walk to Hradčanská and Dejvická metro stations with full amenities in the immediate vicinity. Conveniently located for the international schools in Prague 6 and the airport.

The interior features a corner living room, a fully fitted kitchen, a master bedroom with an en-suite bathroom, two further bedrooms, a family bathroom, and an entrance hall. Both bathrooms include a bathtub, a sink, a toilet, and a bidet shower.

**Solid wood parquet floors**, tiles, security entry door, large windows, dishwasher, induction cooktop, microwave oven, gas boiler, satellite reception. The apartment is offered without furniture, it can be fully furnished as shown in the photos, at a higher rent. **Parking** next to the building at CZK 3000/month is subject to availability. Deposit for service charges and water: CZK 2500/month. Electricity and gas will be transferred to the tenant