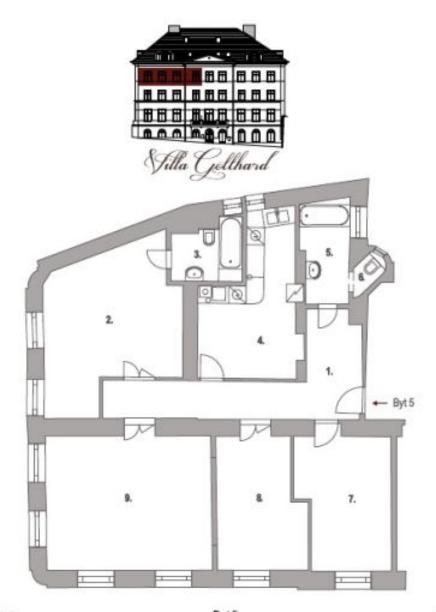

## 3. PATRO

BYT 5 4+1 AKRO building s.r.o.

nám I.P.Pavlova 1789/5 120 00 Praha 2 tel: 606 723 723 www.villa-gotthard.cz

Contracting and present contracting the second contracting colors of the contracting contr

| Byt5 |                        | 4.NP                 |
|------|------------------------|----------------------|
| 1.   | chodba                 | 15,7 m <sup>2</sup>  |
| 2.   | pokoj                  | 22,8 m <sup>2</sup>  |
| 3.   | koupelna               | 4,4 m <sup>2</sup>   |
| 4.   | kuchyň                 | 14.8 m <sup>2</sup>  |
| 5.   | koupelna               | 5,4 m <sup>2</sup>   |
| 6.   | WC                     | 1.1 m <sup>2</sup>   |
| 7.   | pokoj                  | 14.3 m <sup>2</sup>  |
| 8.   | pokoj                  | 13.3 m <sup>2</sup>  |
| 9.   | obýv.pokoj s jídelnou  | 28,7 m <sup>2</sup>  |
| Cell | ová užitná plocha bytu | 120.5 m <sup>2</sup> |
| _    |                        | 0.000                |
|      |                        |                      |

| Celková | podlah ová | plocha | 132.8 m <sup>2</sup>                    |
|---------|------------|--------|-----------------------------------------|
|         |            |        | 100000000000000000000000000000000000000 |