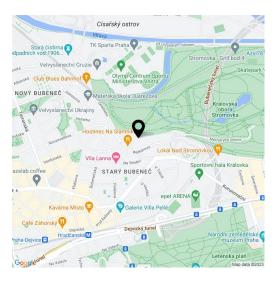

\* Area of the unit according to the Civil Code. The area consists of the sum total area of the entire unit bounded by perimeter walls.

Greatly benefiting from the location right next to the Stromovka Park, this is a fully newly renovated, unfurnished 3-bedroom 2-bathroom apartment on the third floor of a completely refurbished 19th century building with a new lift. Located in a quiet cul-de-sac in the prestigious embassy district of Bubeneč, a few min. walk to a bus stop, and a short walk to Hradčanská and Dejvická metro stations with full amenities in the immediate vicinity. Conveniently located for the international schools in Prague 6 and the airport.