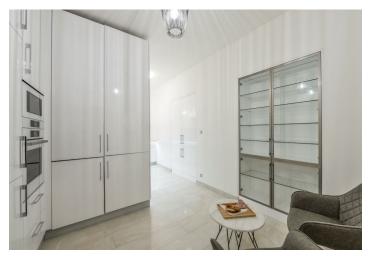

The interior features a corner living room, a fully fitted kitchen, a master bedroom with an en-suite bathroom, two further bedrooms, a family bathroom, and an entrance hall. Both bathrooms include a bathtub, a sink, a toilet, and a bidet shower.

**Solid wood parquet floors**, tiles, security entry door, large windows, dishwasher, induction cooktop, microwave oven, gas boiler, satellite reception. The apartment is offered without furniture, it can be fully furnished as shown in the photos, at a higher rent. **Parking** next to the building at CZK 3000/month is subject to availability. Deposit for service charges and water: CZK 2500/month. Electricity and gas will be transferred to the tenant