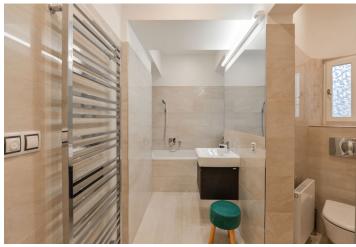

The interior features a corner living room, a fully fitted kitchen, a master bedroom with an en-suite bathroom, two further bedrooms, a family bathroom, and an entrance hall. Both bathrooms include a bathtub, a sink, a toilet, and a bidet shower.

**Solid wood parquet floors**, tiles, security entry door, large windows, dishwasher, induction cooktop, microwave oven, gas boiler, satellite reception. The apartment is offered without furniture, it can be fully furnished as shown in the photos, at a higher rent. **Parking** next to the building at CZK 3000/month is subject to availability. Deposit for service charges and water: CZK 2500/month. Electricity and gas will be transferred to the tenant