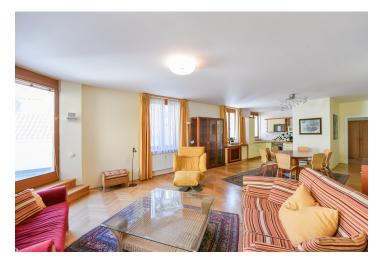

The layout of the apartment consists of a living room with a kitchen and dining area, 2 bedrooms with en-suite bathrooms, an entrance hall, and a utility room with a toilet. The living room leads to the **terrace**.

The building was approved in 2000. Floors are **parquet**; windows are wooden with double glazing. Heating is provided by a central gas boiler room, and **air-conditioning** ensures a pleasant temperature even on hot days. The apartment comes with a **parking space** in the car stacker and a co-ownership share on the courtyard plot.