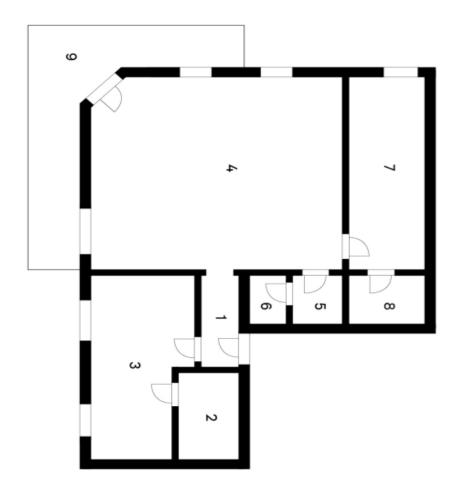

The layout of the apartment consists of a living room with a kitchen and dining area, 2 bedrooms with en-suite bathrooms, an entrance hall, and a utility room with a toilet. The living room leads to the **terrace**.

Floor area 102.4 m², terrace 12.47 m², cellar 2.74 m².

105 m², Prague 1, Malá Strana, Vlašská

98765482 Obývací pokoj + KK