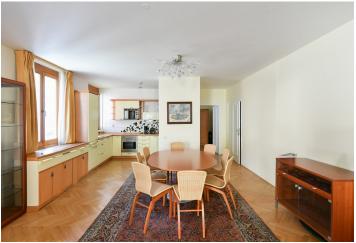

The layout of the apartment consists of a living room with a kitchen and dining area, 2 bedrooms with en-suite bathrooms, an entrance hall, and a utility room with a toilet. The living room leads to the **terrace**.

The building was approved in 2000. Floors are **parquet**; windows are wooden with double glazing. Heating is provided by a central gas boiler room, and **air-conditioning** ensures a pleasant temperature even on hot days. The apartment comes with a **parking space** in the car stacker and a co-ownership share on the courtyard plot.