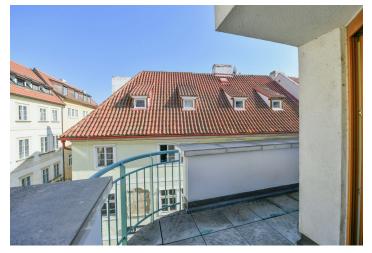

\* Size of the unit according to the Housing Act.
The area consists of the sum total of the internal area of every room.

This air-conditioned 100-square-meter apartment with a terrace overlooking the historical buildings of Lesser Town is located on the 2nd floor of a modest apartment building. The corner building with an underground garage stands on a dead-end street near the Baroque gardens at the foot of Petřín Hill and Prague Castle.

The layout of the apartment consists of a living room with a kitchen and dining area, 2 bedrooms with en-suite bathrooms, an entrance hall, and a utility room with a toilet. The living room leads to the **terrace**.