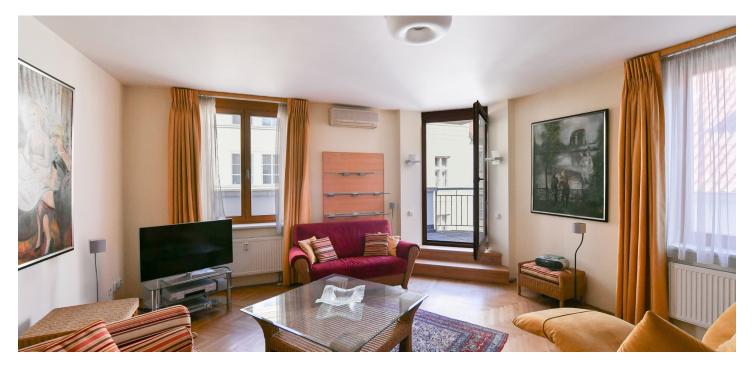

The layout of the apartment consists of a living room with a kitchen and dining area, 2 bedrooms with en-suite bathrooms, an entrance hall, and a utility room with a toilet. The living room leads to the **terrace**.

The building was approved in 2000. Floors are **parquet**; windows are wooden with double glazing. Heating is provided by a central gas boiler room, and **air-conditioning** ensures a pleasant temperature even on hot days. The apartment comes with a **parking space** in the car stacker and a co-ownership share on the courtyard plot.