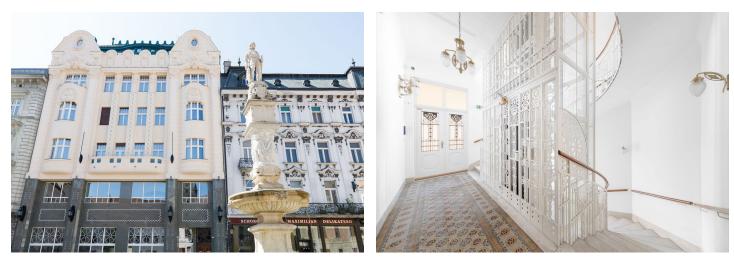

Exceptional office space for lease in a six-storey former bank building from the early 20th century built in an Art Nouveau style as the elegant seat of the Hungarian Discount and Exchange Bank, one of the four most influential banks in Hungary at the time. The historic building is a national cultural monument and is one the most beautiful Art Nouveau buildings in Bratislava. The building stands directly on the city's Main Square with its famous landmark - the Renaissance Maximilian Fountain. The entire building is currently being completely restored. Once completed, there will be a restaurant on the ground floor in the space of the former bank hall.

The building is located in a remarkable area in the middle of the **historic city center** in a tourist zone just a few steps away from the streets and corners of Old Town with the best restaurants, cafes, and bars in the historic part of Bratislava close at hand. Excellent transport accessibility by car or public transport.