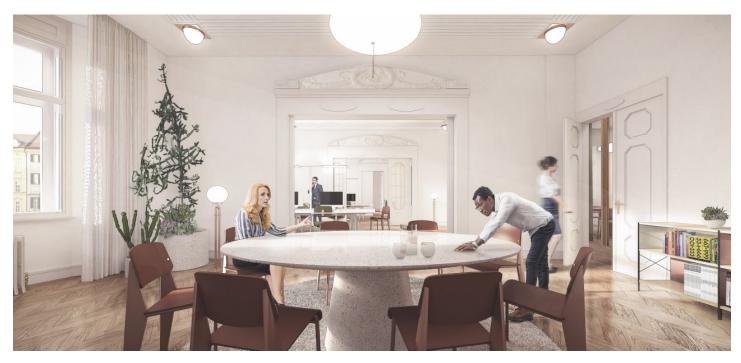

Exceptional office space for lease in a six-storey former bank building from the early 20th century built in an Art Nouveau style as the elegant seat of the Hungarian Discount and Exchange Bank, one of the four most influential banks in Hungary at the time. The historic building is a national cultural monument and is one the most beautiful Art Nouveau buildings in Bratislava. The building stands directly on the city's Main Square with its famous landmark - the Renaissance Maximilian Fountain. The entire building is currently being completely restored. Once completed, there will be a restaurant on the ground floor in the space of the former bank hall.

#### Features and services:

24/7 security Secure electronic access and entrance control system CCTV security camera system Voice alarm systems and electronic fire alarm systems Personal elevator Openable windows Exterior motorized blinds on the windows facing Main Square Emergency lighting on the stairs and common areas Integrated heating and cooling system Fiber-optic cabling LED energy-efficient lighting Clear office height of 3,250-3,100 Office wall dividers - solid brick (stationary wall), plasterboard variable dividers