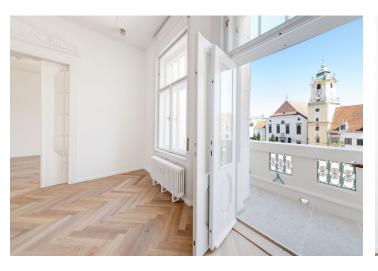

Exceptional office space for lease in a six-storey former bank building from the early 20th century built in an Art Nouveau style as the elegant seat of the Hungarian Discount and Exchange Bank, one of the four most influential banks in Hungary at the time. The historic building is a national cultural monument and is one the most beautiful Art Nouveau buildings in Bratislava. The building stands directly on the city's Main Square with its famous landmark - the Renaissance Maximilian Fountain. The entire building is currently being completely restored. Once completed, there will be a restaurant on the ground floor in the space of the former bank hall.

The building is located in a remarkable area in the middle of the **historic city center** in a tourist zone just a few steps away from the streets and corners of Old Town with the best restaurants, cafes, and bars in the historic part of Bratislava close at hand. Excellent transport accessibility by car or public transport.