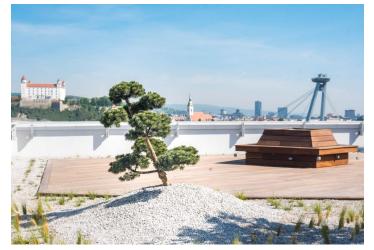

#### Amenities and services:

- LEED Platinum certified energy efficient building
- clear height of the premises 3.5 m
- external blinds and shading
- rooftop garden (320 m²) with city views
- opening windows with 3-panes insulation and excellent acoustics
- double floors, low-volatile carpets
- CAT 6A structured cabling
- chilled beams
- mineral slat ceiling
- FULL LED lighting
- Ventilation via CO2 monitoring
- heating by floor convectors at the facade
- 75 bike racks, showers and ventilated lockers
- electric vehicle chargers
- use of rainwater for irrigation
- intelligent building management system (BMS)
- security cameras (closed circuit television CCTV)
- CO detection in garages and selected areas of the building