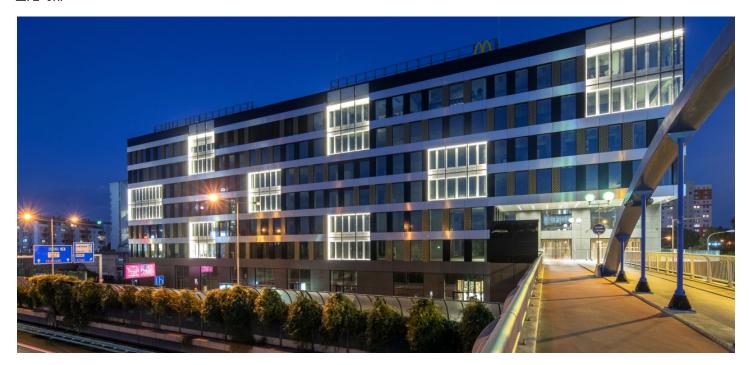

### € 22.00 / m<sup>2</sup> | CZK 543 / m<sup>2</sup>

Commercial space for rent in shell & core condition with the possibility of customization to your own needs is located in a new multifunctional building with a great location and visibility in the center of Bratislava and excellent transport accessibility. The building has above-standard ecological parameters - as the first building in Slovakia has LEED Platinum certification.

### Location

Exceptionally accessible Bratislava location close to Janka Krála Garden, Aupark and Old Town. It has an architecturally interestingly designed footbridge along with an integrated public transport stop and a new exterior elevator. Seamless access to the airport in Bratislava and Vienna.