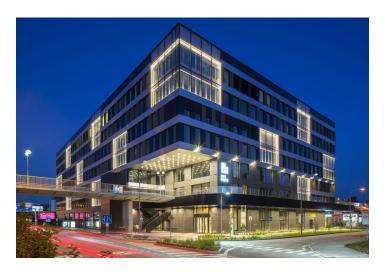

### € 22.00 / m<sup>2</sup> | CZK 543 / m<sup>2</sup>

Commercial space for rent in shell & core condition with the possibility of customization to your own needs is located in a new multifunctional building with a great location and visibility in the center of Bratislava and excellent transport accessibility. The building has above-standard ecological parameters - as the first building in Slovakia has LEED Platinum certification.

The commercial premises for rent are part of a complex with 7 floors, with a typical floor area of 2,700 m<sup>2</sup> on average.