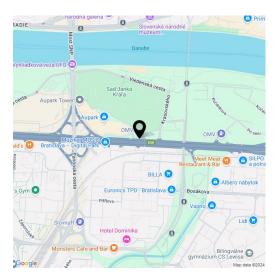

### Location

Exceptionally accessible Bratislava location close to Janka Krála Garden, Aupark and Old Town. It has an architecturally interestingly designed footbridge along with an integrated public transport stop and a new exterior elevator. Seamless access to the airport in Bratislava and Vienna.