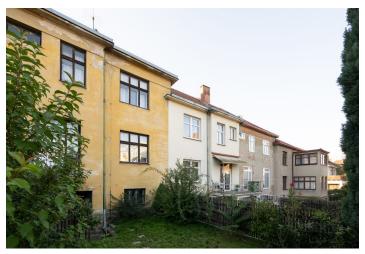

The house has 2 above-ground and 1 underground floors and is intended for complete reconstruction. Currently, the ground floor has a kitchen with a **balcony** and 2 separate rooms, and the 1st floor consists of 3 rooms and a bathroom. It's possible to create an additional room in the currently unused attic. The underground floor with access to the **garden** includes **a garage** and cellar spaces.