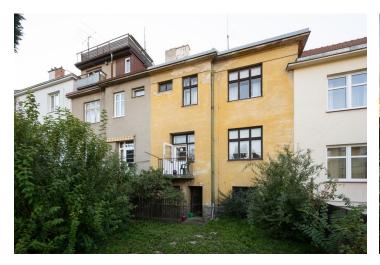

The house has 2 above-ground and 1 underground floors and is intended for complete reconstruction. Currently, the ground floor has a kitchen with a **balcony** and 2 separate rooms, and the 1st floor consists of 3 rooms and a bathroom. It's possible to create an additional room in the currently unused attic. The underground floor with access to the **garden** includes **a garage** and cellar spaces.