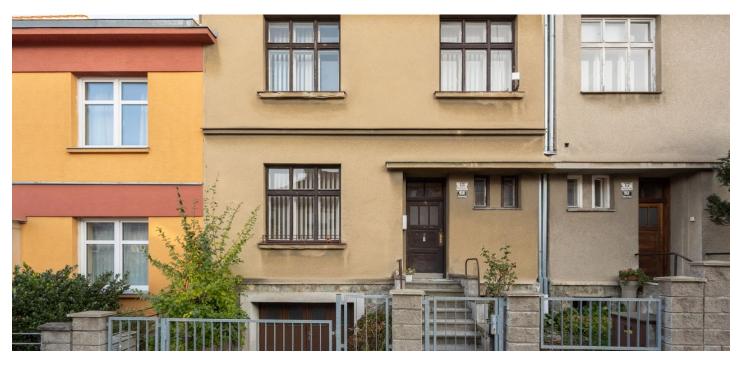

Yes The house has 2 complete recon balcony and 2 so bathroom. It's por attic. The under and cellar space The property is of provided by a co

This terraced house with a garage and a garden is situated in the popular Brno-Žabovřesky district, from where it is close to the city center, as well as to the greenery of Wilson's forest, the planetarium, and the botanical garden. Its other advantage is excellent accessibility by public transport and the organization of various street events on neighboring Minská Street.

The house has 2 above-ground and 1 underground floors and is intended for complete reconstruction. Currently, the ground floor has a kitchen with a **balcony** and 2 separate rooms, and the 1st floor consists of 3 rooms and a bathroom. It's possible to create an additional room in the currently unused attic. The underground floor with access to the **garden** includes **a garage** and cellar spaces.