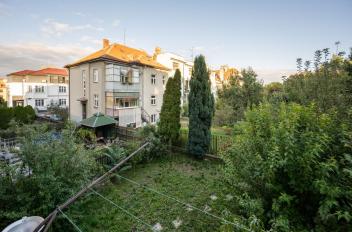

Yes The house has 2 complete recon balcony and 2 so bathroom. It's por attic. The under and cellar space The property is of provided by a co

This terraced house with a garage and a garden is situated in the popular Brno-Žabovřesky district, from where it is close to the city center, as well as to the greenery of Wilson's forest, the planetarium, and the botanical garden. Its other advantage is excellent accessibility by public transport and the organization of various street events on neighboring Minská Street.

The house has 2 above-ground and 1 underground floors and is intended for complete reconstruction. Currently, the ground floor has a kitchen with a **balcony** and 2 separate rooms, and the 1st floor consists of 3 rooms and a bathroom. It's possible to create an additional room in the currently unused attic. The underground floor with access to the **garden** includes **a garage** and cellar spaces.

Total area 250 m², garden 105 m², built-up area 92 m², plot 197 m².

Svoboda & Williams s.r.o. info@svoboda-williams.com www.svoboda-williams.com Prague +420 257 328 281 +420 724 551 238 Brno +420 543 250 711 +420 724 551 238 Bratislava +421 948 939 938 **PDF created** 08. 07. 2025, 22:42