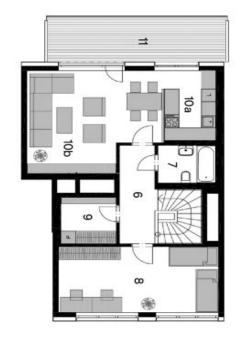

The entrance level (7th floor) consists of 2 bedrooms, one of which has access to the **terrace** and the other to the **balcony**, as well as a bathroom with a toilet, a closet, and an entrance hall. On the upper level is a living room with a kitchen and **large balcony**, a bedroom, a **walk-in wardrobe**, and a bathroom with a toilet. The terrace offers unobstructed views of the center of Brno with its dominant feature – **the Cathedral of St. Peter and Paul.** 

Floor area 119.9 m<sup>2</sup>, terrace 50.3 m<sup>2</sup>, balconies 15.2 m<sup>2</sup> and 8.6 m<sup>2</sup>.

8. NP

9. NP