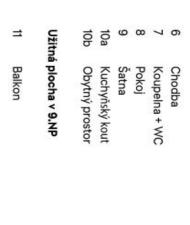

The entrance level (7th floor) consists of 2 bedrooms, one of which has access to the **terrace** and the other to the **balcony**, as well as a bathroom with a toilet, a closet, and an entrance hall. On the upper level is a living room with a kitchen and **large balcony**, a bedroom, a **walk-in wardrobe**, and a bathroom with a toilet. The terrace offers unobstructed views of the center of Brno with its dominant feature – **the Cathedral of St. Peter and Paul.** 

Floor area 119.9 m<sup>2</sup>, terrace 50.3 m<sup>2</sup>, balconies 15.2 m<sup>2</sup> and 8.6 m<sup>2</sup>.

8. NP

9. NP