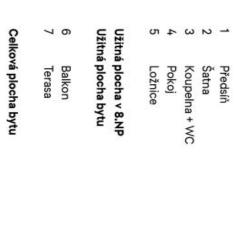

Floor area 119.9 m<sup>2</sup>, terrace 50.3 m<sup>2</sup>, balconies 15.2 m<sup>2</sup> and 8.6 m<sup>2</sup>.

8. NP

9. NP