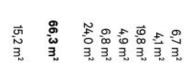

Floor area 119.9 m<sup>2</sup>, terrace 50.3 m<sup>2</sup>, balconies 15.2 m<sup>2</sup> and 8.6 m<sup>2</sup>.

8. NP

9. NP