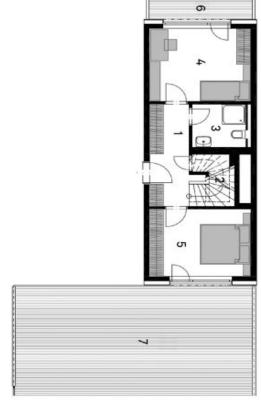

The entrance level (7th floor) consists of 2 bedrooms, one of which has access to the **terrace** and the other to the **balcony**, as well as a bathroom with a toilet, a closet, and an entrance hall. On the upper level is a living room with a kitchen and **large balcony**, a bedroom, a **walk-in wardrobe**, and a bathroom with a toilet. The terrace offers unobstructed views of the center of Brno with its dominant feature – **the Cathedral of St. Peter and Paul.** 

Floor area 119.9 m<sup>2</sup>, terrace 50.3 m<sup>2</sup>, balconies 15.2 m<sup>2</sup> and 8.6 m<sup>2</sup>.

8. NP

9. NP