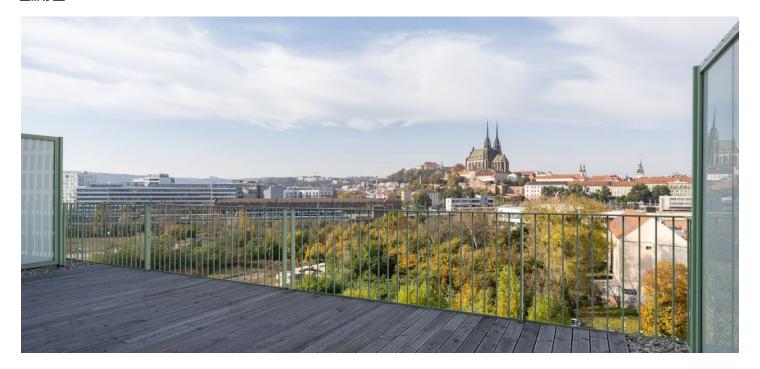

The entrance level (7th floor) consists of 2 bedrooms, one of which has access to the **terrace** and the other to the **balcony**, as well as a bathroom with a toilet, a closet, and an entrance hall. On the upper level is a living room with a kitchen and **large balcony**, a bedroom, a **walk-in wardrobe**, and a bathroom with a toilet. The terrace offers unobstructed views of the center of Brno with its dominant feature – **the Cathedral of St. Peter and Paul.** 

Floor area 119.9 m<sup>2</sup>, terrace 50.3 m<sup>2</sup>, balconies 15.2 m<sup>2</sup> and 8.6 m<sup>2</sup>.

8. NP

9. NP