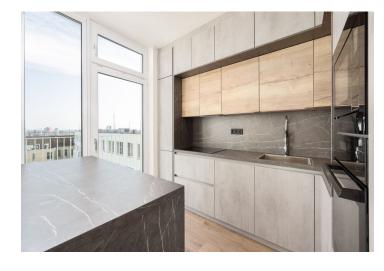

The apartment, approved in 2022, is air-conditioned, equipped with a built-in wardrobe in the entrance hall and a Schüller German kitchen with a cooking island, a filter battery, and high-end Electrolux appliances (including an 80 cm wide induction hob), a fully equipped dressing room with a washing machine and AEG dryer. Facilities include plastic windows and balcony doors with insulating double and triple glazing and with a preparation for shading, central heating, and an entrance and access to the building via a chip. The purchase price includes a cellar and 2 garage spaces located near the elevator, and residents of this energy-efficient building also have access to a shared garden. It is possible to purchase another 2 garage spaces for the apartment.