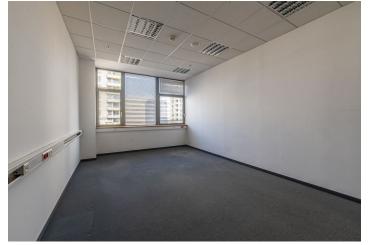

#### Standard office space:

- fan coil system providing both heating and cooling
- fully openable windows
- 3.3 m clear height in offices with open ceiling
- open ceilings or ceilings with lowered soffits
- open floor plan or offices or meeting rooms according to preference
- built-in self-extinguishing fire protection system
- separate energy consumption meters