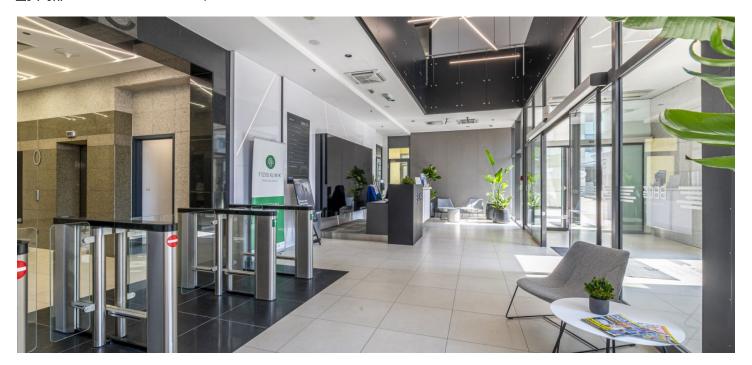

### **Building standard:**

G

106566

- access to the building 24/7 with security service
- 3 separate lobbies with representative reception areas
- 3 passenger lifts and one freight lift in each block
- property management located in the building
- a grassy square providing a wide range of services, local gastronomic establishments and pleasant cafes with seasonal terraces
- 2 underground floors with **garage parking**, visitor parking in front of the building, charging stations for electric cars
- service station for bicycle repair and maintenance
- showers on the ground floor
- green roof terrace
- electricity from renewable sources