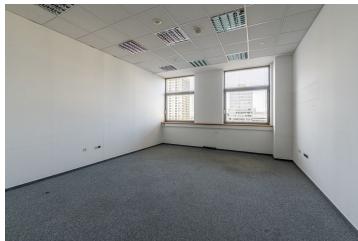

#### Standard office space:

- fan coil system providing both heating and cooling
- fully openable windows
- 3.3 m clear height in offices with open ceiling
- open ceilings or ceilings with lowered soffits
- open floor plan or offices or meeting rooms according to preference
- built-in self-extinguishing fire protection system
- separate energy consumption meters