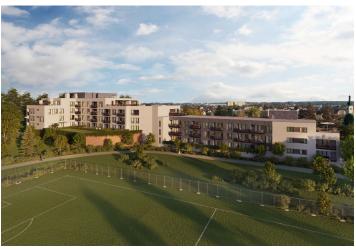

### € 142 607 I CZK 3 499 587

This studio apartment is part of the Nová Cihelna project, which is currently being built on the site of a former brickyard that was founded in the 17th century, located in the picturesque spa town of Třeboň. Part of a UNESCO biosphere reserve, it lies in the middle of a romantic landscape, ideal for cyclists, fishermen, and lovers of wellness and relaxation. The apartment is suitable for permanent or recreational living as well as for investment purposes. Estimated completion 3Q/2027.

The Nová Cihelna residential project is located in a quiet part of Třeboň; it will be within walking distance of the Aurora Spa or the beaches of Svět pond. You can easily get to the uniquely preserved historic core of the town on foot or by bike. With a rich spa tradition and lively food scene, it's located in one of the most sought-after recreational places in the Czech Republic, excellently accessible by car, for example, via the D3 highway, but also by public transport (the train station is on the main railway corridor).