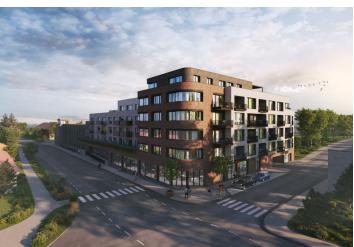

### € 142 607 I CZK 3 499 587

This studio apartment is part of the Nová Cihelna project, which is currently being built on the site of a former brickyard that was founded in the 17th century, located in the picturesque spa town of Třeboň. Part of a UNESCO biosphere reserve, it lies in the middle of a romantic landscape, ideal for cyclists, fishermen, and lovers of wellness and relaxation. The apartment is suitable for permanent or recreational living as well as for investment purposes. Estimated completion 3Q/2027.

The Nová Cihelna residential project is located in a quiet part of Třeboň; it will be within walking distance of the Aurora Spa or the beaches of Svět pond. You can easily get to the uniquely preserved historic core of the town on foot or by bike. With a rich spa tradition and lively food scene, it's located in one of the most sought-after recreational places in the Czech Republic, excellently accessible by car, for example, via the D3 highway, but also by public transport (the train station is on the main railway corridor).