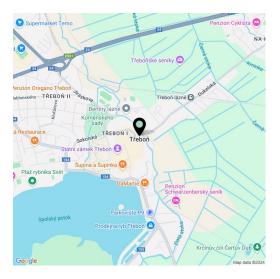

The Nová Cihelna residential project is located in a quiet part of Třeboň; it will be within walking distance of the Aurora Spa or the beaches of Svět pond. You can easily get to the uniquely preserved historic core of the town on foot or by bike. With a rich spa tradition and lively food scene, it's located in one of the most sought-after recreational places in the Czech Republic, excellently accessible by car, for example, via the D3 highway, but also by public transport (the train station is on the main railway corridor).