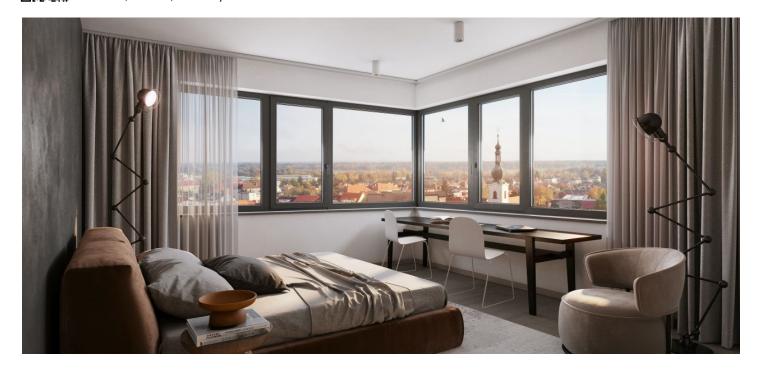

The area of the 2nd floor apartment will consist of a living space with a preparation for a kitchen, a bathroom (shower, toilet, sink), and an foyer.

The facilities include underfloor heating, large-format plastic window with triple-glazed pane, quality vinyl floors, a security entrance door, large-format tiles in the bathroom, and Grohe sanitary ware in the modern dark shade of Hard Graphite. It is necessary to purchase a parking space and a cellar storage unit.