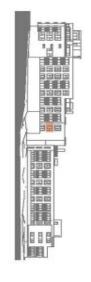

#### 29.11 m², Třeboň, Svobody

| Total area       | 29 m²                       |
|------------------|-----------------------------|
| Parking          | Parking space at extra cost |
| Garage           | Yes                         |
| Cellar           | Yes                         |
| PENB             | В                           |
| Reference number | 106607                      |

The area of the 2nd floor apartment will consist of a living space with a preparation for a kitchen, a bathroom (shower, toilet, sink), and an foyer.

The facilities include underfloor heating, large-format plastic window with triple-glazed pane, quality vinyl floors, a security entrance door, large-format tiles in the bathroom, and Grohe sanitary ware in the modern dark shade of Hard Graphite. It is necessary to purchase a parking space and a cellar storage unit.

Floor area 29.11 m<sup>2</sup>.

For more information, please visit the project website www.nova-cihelna.cz.

nformace jsou pouza orientační. Součástí kupril ceny bytu není nábytak. Idlahová plocha bytu ja včetná ploch přiček a vnitřních nosných stán dle vládního

| Celková plocha | Podlahová plocha* | Užitná plocha** | 3 Obytná míst             | <ol> <li>Koupelna +</li> <li>Obytná mís</li> </ol> | 1 Předsíň<br>2 Koupelna + WC | Č. Mistnost | PODLAŽÍ | DISPOZICE | JEDNOTKA |
|----------------|-------------------|-----------------|---------------------------|----------------------------------------------------|------------------------------|-------------|---------|-----------|----------|
|                |                   |                 | Obytná místnost s kuchyní | WC                                                 |                              |             |         |           |          |
| 29,11          | 29,11             | 27,69           | 19,55                     | 4,45                                               | 3,69                         | m.          | 3.NP    | 1+XX      | 3.46     |