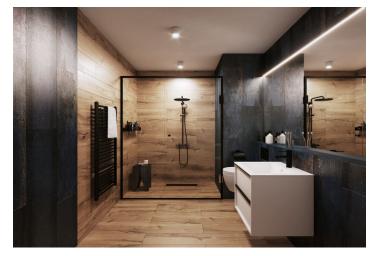

The area of the 2nd floor apartment will consist of a living space with a preparation for a kitchen, a bathroom (shower, toilet, sink), and an foyer.

The facilities include underfloor heating, large-format plastic window with triple-glazed pane, quality vinyl floors, a security entrance door, large-format tiles in the bathroom, and Grohe sanitary ware in the modern dark shade of Hard Graphite. It is necessary to purchase a parking space and a cellar storage unit.