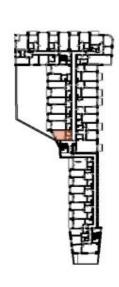

#### 29.11 m², Třeboň, Svobody

| Total area       | 29 m²                       |
|------------------|-----------------------------|
| Parking          | Parking space at extra cost |
| Garage           | Yes                         |
| Cellar           | Yes                         |
| PENB             | В                           |
| Reference number | 106607                      |

The area of the 2nd floor apartment will consist of a living space with a preparation for a kitchen, a bathroom (shower, toilet, sink), and an foyer.

The facilities include underfloor heating, large-format plastic window with triple-glazed pane, quality vinyl floors, a security entrance door, large-format tiles in the bathroom, and Grohe sanitary ware in the modern dark shade of Hard Graphite. It is necessary to purchase a parking space and a cellar storage unit.

Floor area 29.11 m<sup>2</sup>.

For more information, please visit the project website www.nova-cihelna.cz.

nformace jsou pouza orientační. Součástí kupril ceny bytu není nábytak. Idlahová plocha bytu ja včetná ploch přiček a vnitřních nosných stán dle vládního

| Celková plocha | Podlahová plocha* | Užitná plocha** | 3 Obytná míst             | <ol> <li>Koupelna +</li> <li>Obytná mís</li> </ol> | 1 Předsíň<br>2 Koupelna + WC | Č. Mistnost | PODLAŽÍ | DISPOZICE | JEDNOTKA |
|----------------|-------------------|-----------------|---------------------------|----------------------------------------------------|------------------------------|-------------|---------|-----------|----------|
|                |                   |                 | Obytná místnost s kuchyní | WC                                                 |                              |             |         |           |          |
| 29,11          | 29,11             | 27,69           | 19,55                     | 4,45                                               | 3,69                         | m.          | 3.NP    | 1+XX      | 3.46     |