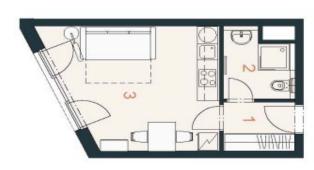

The area of the 2nd floor apartment will consist of a living space with a preparation for a kitchen, a bathroom (shower, toilet, sink), and an foyer.

The facilities include underfloor heating, large-format plastic window with triple-glazed pane, quality vinyl floors, a security entrance door, large-format tiles in the bathroom, and Grohe sanitary ware in the modern dark shade of Hard Graphite. It is necessary to purchase a parking space and a cellar storage unit.

Floor area 29.11 m<sup>2</sup>.

For more information, please visit the project website www.nova-cihelna.cz.

nformace jsou pouza orientační. Součástí kupril ceny bytu není nábytak. Idlahová plocha bytu ja včetná ploch přiček a vnitřních nosných stán dle vládního

| Celková plocha | Podlahová plocha* | Užitná plocha** | 3 Obytná míst             | <ol> <li>Koupelna +</li> <li>Obytná mís</li> </ol> | 1 Předsíň<br>2 Koupelna + WC | Č. Mistnost | PODLAŽÍ | DISPOZICE | JEDNOTKA |
|----------------|-------------------|-----------------|---------------------------|----------------------------------------------------|------------------------------|-------------|---------|-----------|----------|
|                |                   |                 | Obytná místnost s kuchyní | WC                                                 |                              |             |         |           |          |
| 29,11          | 29,11             | 27,69           | 19,55                     | 4,45                                               | 3,69                         | m.          | 3.NP    | 1+XX      | 3.46     |