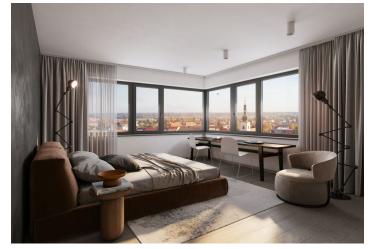

The area of the 2nd floor unit will consist of a living space with a preparation for a kitchen, a bathroom, a storage room, and a foyer.

The facilities include **underfloor heating**, large-format plastic windows with triple-glazed panes, quality vinyl floors, a security entrance door, large-format tiles in the bathroom, and Grohe sanitary ware in the modern dark shade of Hard Graphite. It is necessary to purchase **a parking space and a cellar storage unit**.