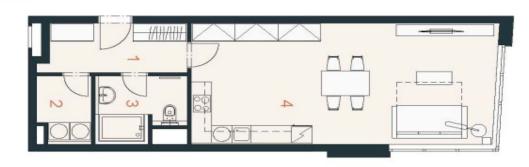

The area of the 2nd floor unit will consist of a living space with a preparation for a kitchen, a bathroom, a storage room, and a foyer.

The facilities include **underfloor heating**, large-format plastic windows with triple-glazed panes, quality vinyl floors, a security entrance door, large-format tiles in the bathroom, and Grohe sanitary ware in the modern dark shade of Hard Graphite. It is necessary to purchase **a parking space and a cellar storage unit**.

Floor area 55.33 m<sup>2</sup>.

Subject to special legal condition.

For more information, please visit the project website www.nova-cihelna.cz.

| SPC                         |
|-----------------------------|
| Č. Místnost                 |
| 1 Předsíň                   |
| 2 Komora                    |
| 3 Koupelna + WC             |
| 4 Obytná místnost s kuchyní |
| Užitná plocha**             |
| Podlahová plocha*           |
| Celková plocha              |