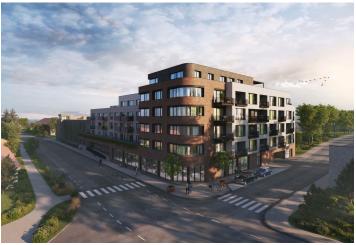

\* Area of the unit according to the Civil Code. The area consists of the sum total area of the entire unit bounded by perimeter walls.

A semi-residential unit is part of the Nová Cihelna project, which is currently being built on the site of a former brickyard that was founded in the 17th century, located in the picturesque spa town of Třeboň. Part of a UNESCO biosphere reserve, it lies in the middle of a romantic landscape, ideal for cyclists, fishermen, and lovers of wellness and relaxation. The apartment is suitable for permanent or recreational living as well as for investment purposes. Estimated completion 3Q/2027.

The Nová Cihelna residential project is located in a quiet part of Třeboň; it will be within walking distance of the Aurora Spa or the beaches of Svět pond. You can easily get to the uniquely preserved historic core of the town on foot or by bike. With a rich spa tradition and lively food scene, it's located in one of the most sought-after recreational places in the Czech Republic, excellently accessible by car, for example, via the D3 highway, but also by public transport (the train station is on the main railway corridor).