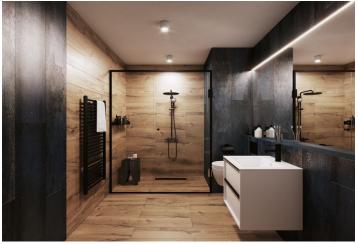

The area of the 2nd floor unit will consist of a living space with a preparation for a kitchen, a bathroom, a storage room, and a foyer.

The facilities include **underfloor heating**, large-format plastic windows with triple-glazed panes, quality vinyl floors, a security entrance door, large-format tiles in the bathroom, and Grohe sanitary ware in the modern dark shade of Hard Graphite. It is necessary to purchase **a parking space and a cellar storage unit**.