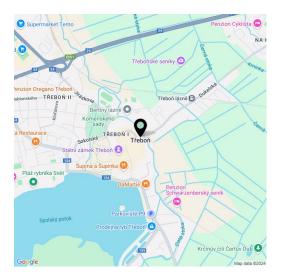

The Nová Cihelna residential project is located in a quiet part of Třeboň; it will be within walking distance of the Aurora Spa or the beaches of Svět pond. You can easily get to the uniquely preserved historic core of the town on foot or by bike. With a rich spa tradition and lively food scene, it's located in one of the most sought-after recreational places in the Czech Republic, excellently accessible by car, for example, via the D3 highway, but also by public transport (the train station is on the main railway corridor).