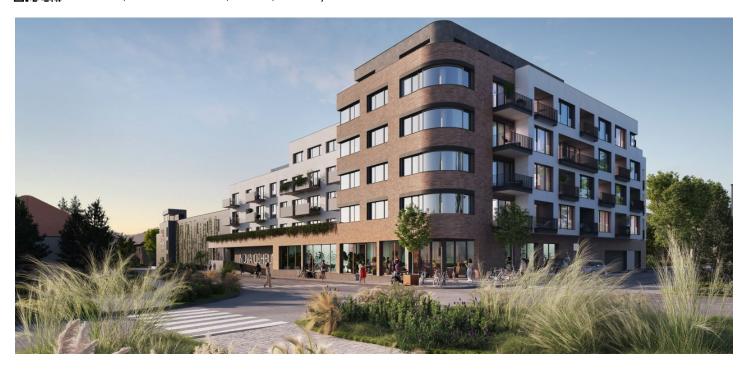

\* Area of the unit according to the Civil Code. The area consists of the sum total area of the entire unit bounded by perimeter walls.

A semi-residential unit is part of the Nová Cihelna project, which is currently being built on the site of a former brickyard that was founded in the 17th century, located in the picturesque spa town of Třeboň. Part of a UNESCO biosphere reserve, it lies in the middle of a romantic landscape, ideal for cyclists, fishermen, and lovers of wellness and relaxation. The apartment is suitable for permanent or recreational living as well as for investment purposes. Estimated completion 3Q/2027.

The Nová Cihelna residential project is located in a quiet part of Třeboň; it will be within walking distance of the Aurora Spa or the beaches of Svět pond. You can easily get to the uniquely preserved historic core of the town on foot or by bike. With a rich spa tradition and lively food scene, it's located in one of the most sought-after recreational places in the Czech Republic, excellently accessible by car, for example, via the D3 highway, but also by public transport (the train station is on the main railway corridor).