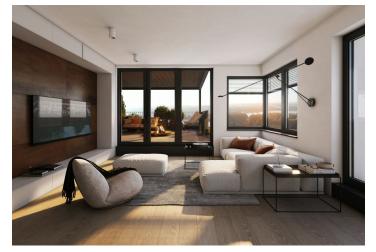

The area of the 3rd floor apartment will consist of a living space with a preparation for a kitchen, 2 bedrooms, 2 bathrooms, a utility room, and an foyer. The living room will have access to a south-facing **balcony**.

The facilities include **underfloor heating**, large-format plastic windows with triple-glazed panes, quality vinyl floors, a security entrance door, **large-format tiles** in the bathroom, and **Grohe sanitary ware** in the modern dark shade of Hard Graphite. It is necessary to purchase a **parking space and a cellar storage unit**.