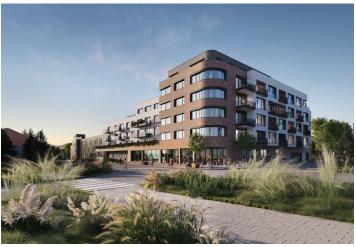

\* Area of the unit according to the Civil Code. The area consists of the sum total area of the entire unit bounded by perimeter walls.

This 2-bedroom apartment with a balcony is part of the Nová Cihelna project, which is currently being built on the site of a former brickyard that was founded in the 17th century, located in the picturesque spa town of Třeboň. Part of a UNESCO biosphere reserve, it lies in the middle of a romantic landscape, ideal for cyclists, fishermen, and lovers of wellness and relaxation. The apartment is suitable for permanent or recreational living as well as for investment purposes. Estimated completion 3Q/2027.

The Nová Cihelna residential project is located in a **quiet part of Třeboň**; it will be within walking distance of the Aurora Spa or the beaches of Svět pond. You can easily get to the **uniquely preserved historic core** of the town on foot or by bike. With a **rich spa tradition and lively food scene**, it's located in one of the most **sought-after recreational places** in the Czech Republic, excellently accessible by car, for example, via the D3 highway, but also by public transport (the train station is on the main railway corridor).