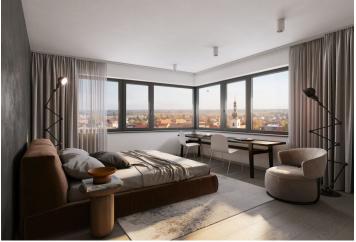

The area of the 3rd floor apartment will consist of a living space with a preparation for a kitchen, 2 bedrooms, 2 bathrooms, a utility room, and an foyer. The living room will have access to a south-facing **balcony**.

The facilities include **underfloor heating**, large-format plastic windows with triple-glazed panes, quality vinyl floors, a security entrance door, **large-format tiles** in the bathroom, and **Grohe sanitary ware** in the modern dark shade of Hard Graphite. It is necessary to purchase a **parking space and a cellar storage unit**.