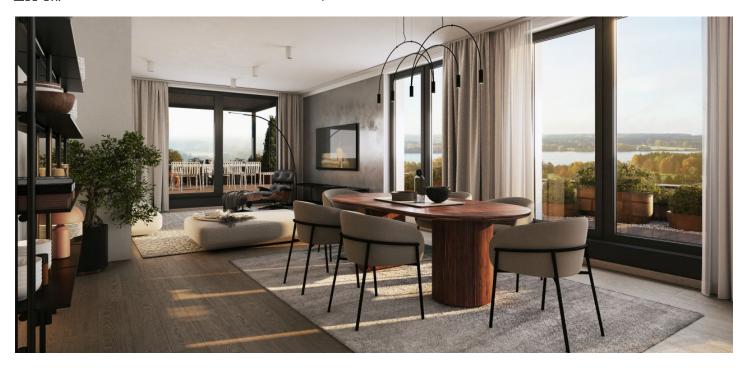

The area of the 3rd floor apartment will consist of a living space with a preparation for a kitchen, 2 bedrooms, 2 bathrooms, a utility room, and an foyer. The living room will have access to a south-facing **balcony**.

The facilities include **underfloor heating**, large-format plastic windows with triple-glazed panes, quality vinyl floors, a security entrance door, **large-format tiles** in the bathroom, and **Grohe sanitary ware** in the modern dark shade of Hard Graphite. It is necessary to purchase a **parking space and a cellar storage unit**.