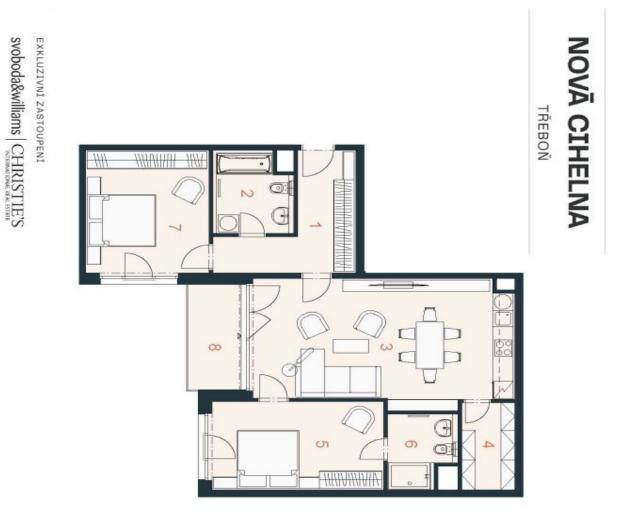

The area of the 3rd floor apartment will consist of a living space with a preparation for a kitchen, 2 bedrooms, 2 bathrooms, a utility room, and an foyer. The living room will have access to a south-facing **balcony**.

The facilities include **underfloor heating**, large-format plastic windows with triple-glazed panes, quality vinyl floors, a security entrance door, **large-format tiles** in the bathroom, and **Grohe sanitary ware** in the modern dark shade of Hard Graphite. It is necessary to purchase a **parking space and a cellar storage unit**.

Floor area 93,99 m<sup>2</sup>, balcony 5.63 m<sup>2</sup>.

For more information, please visit the project website www.nova-cihelna.cz.

Brno

nova-cihelna.cz info@nova-cihelna.cz

0

3,

2m

5m