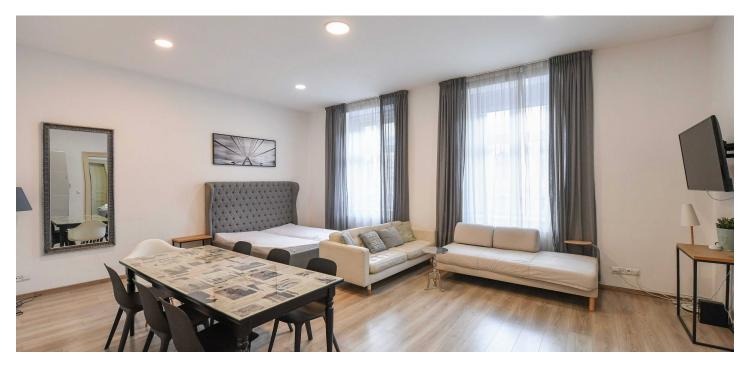

The modern interior consists of a living room connected to a fully equipped kitchen, a bedroom, a 2nd bedroom with an en-suite bathroom with a bathtub and shower, and an entrance to another room (walk-in wardrobe or study, currently used as a 3rd bedroom), a utility room, and a 2nd bathroom with a separate toilet. The apartment comes with a cellar.

The apartment's equipment includes a kitchen with a central island and Whirlpool and Bosch appliances, large-format Alfalux tiles, Paffoni, Paini, Kos, and Hansgrohe sanitary ware, Sapho heated towel rails, a cast marble bathtub, Egger wooden floating floors, wooden Euro windows and renovated double-leaf interior doors. The apartment with high ceilings has suspended ceilings with energy-saving LED lighting. Heating is provided by its own gas boiler. The building is in its original condition without an elevator.