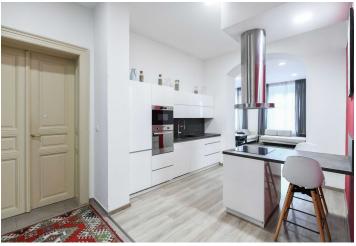

The apartment's equipment includes a kitchen with a central island and Whirlpool and Bosch appliances, large-format Alfalux tiles, Paffoni, Paini, Kos, and Hansgrohe sanitary ware, Sapho heated towel rails, a cast marble bathtub, Egger wooden floating floors, wooden Euro windows and renovated double-leaf interior doors. The apartment with high ceilings has suspended ceilings with energy-saving LED lighting. Heating is provided by its own gas boiler. The building is in its original condition without an elevator.