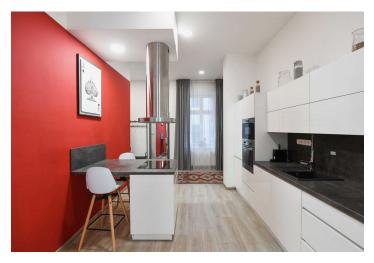

The apartment's equipment includes a kitchen with a central island and Whirlpool and Bosch appliances, large-format Alfalux tiles, Paffoni, Paini, Kos, and Hansgrohe sanitary ware, Sapho heated towel rails, a cast marble bathtub, Egger wooden floating floors, wooden Euro windows and renovated double-leaf interior doors. The apartment with high ceilings has suspended ceilings with energy-saving LED lighting. Heating is provided by its own gas boiler. The building is in its original condition without an elevator.