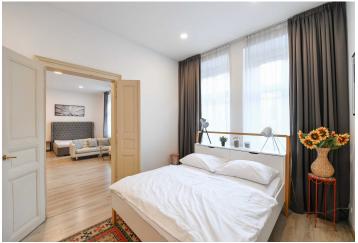

The modern interior consists of a living room connected to a fully equipped kitchen, a bedroom, a 2nd bedroom with an en-suite bathroom with a bathtub and shower, and an entrance to another room (walk-in wardrobe or study, currently used as a 3rd bedroom), a utility room, and a 2nd bathroom with a separate toilet. The apartment comes with a cellar.

The apartment's equipment includes a kitchen with a central island and Whirlpool and Bosch appliances, large-format Alfalux tiles, Paffoni, Paini, Kos, and Hansgrohe sanitary ware, Sapho heated towel rails, a cast marble bathtub, Egger wooden floating floors, wooden Euro windows and renovated double-leaf interior doors. The apartment with high ceilings has suspended ceilings with energy-saving LED lighting. Heating is provided by its own gas boiler. The building is in its original condition without an elevator.