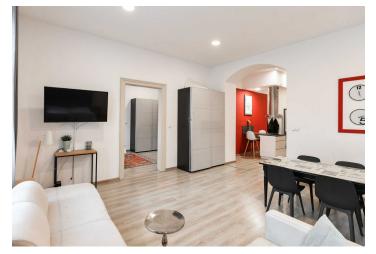

The modern interior consists of a living room connected to a fully equipped kitchen, a bedroom, a 2nd bedroom with an en-suite bathroom with a bathtub and shower, and an entrance to another room (walk-in wardrobe or study, currently used as a 3rd bedroom), a utility room, and a 2nd bathroom with a separate toilet. The apartment comes with a cellar.