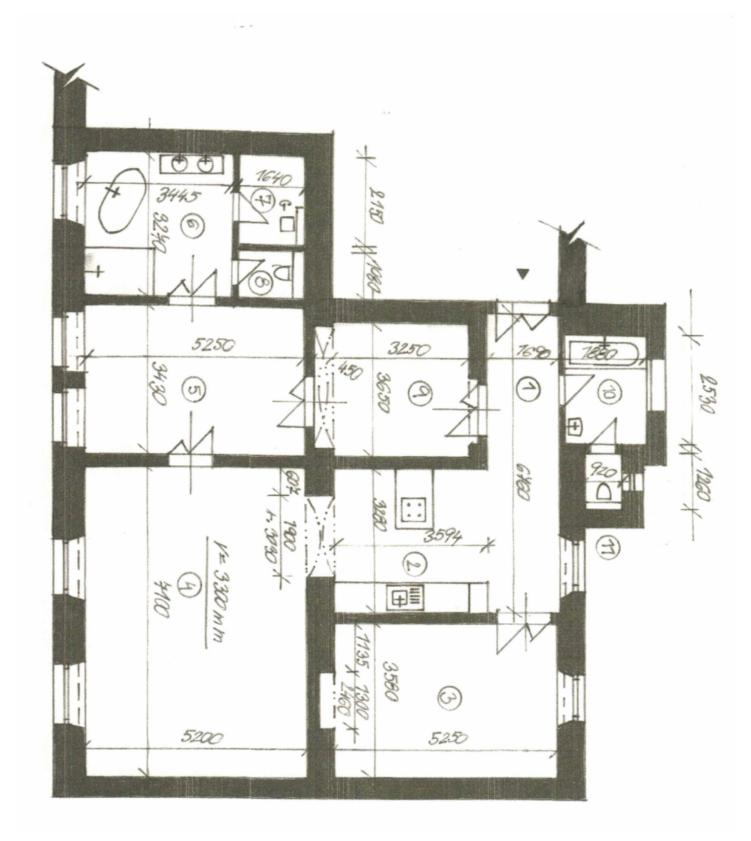

floating floors, wooden Euro windows and renovated double-leaf interior doors. The apartment with high ceilings has suspended ceilings with energy-saving LED lighting. Heating is provided by its own gas boiler. The building is in its original condition without an elevator.

The wider city center offers complete civic amenities including many restaurants, cafes, shops, and supermarkets. There is also an elementary school and kindergarten, as well as several secondary schools in the area. Perfect transport connections are provided by a **metro station (lines B and C)** and bus and tram stops just a few steps from the building.

Floor area 148.1 m<sup>2</sup>, cellar 6.6 m<sup>2</sup>.



# Apartment Three-bedroom (4+kk)

### € 806 087 I CZK 19 600 000

148.1 m², Prague 8, Karlín, Křižíkova