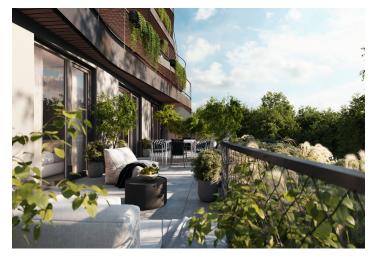

The practical layout consists of a living room with a kitchen, 2 bedrooms, a bathroom (with a WC), a separate toilet, a **walk-in wardrobe**, a hall and a foyer. All rooms have access to the **east-facing front garden**.

The apartment building will be surrounded by **greenery with water features** and landscaping, which will naturally connect to the surrounding forest, perfect for walks or bike rides. A restaurant with views of the city and the wine-growing Pálava region, 50 kilometers away, is directly in the building. There will be a bus stop not far from the residence, and the city center or Campus Square shopping center is about 15 minutes away by car or bus.