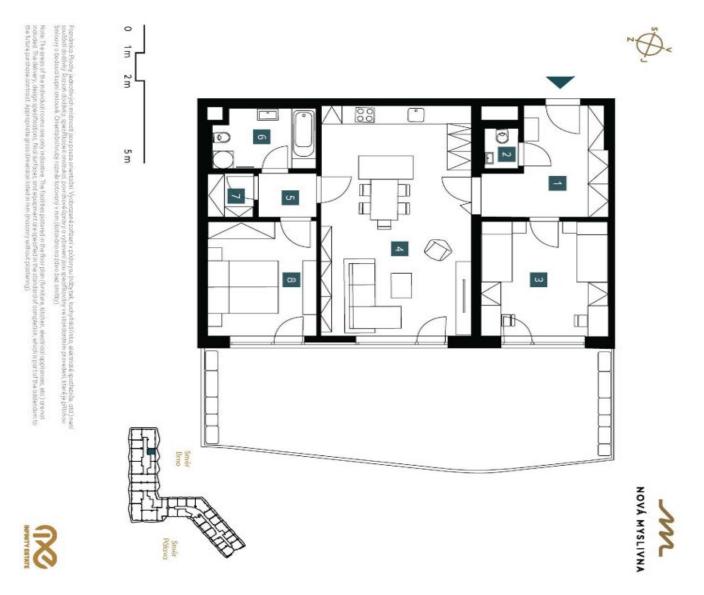

The practical layout consists of a living room with a kitchen, 2 bedrooms, a bathroom (with a WC), a separate toilet, a **walk-in wardrobe**, a hall and a foyer. All rooms have access to the **east-facing front garden**.