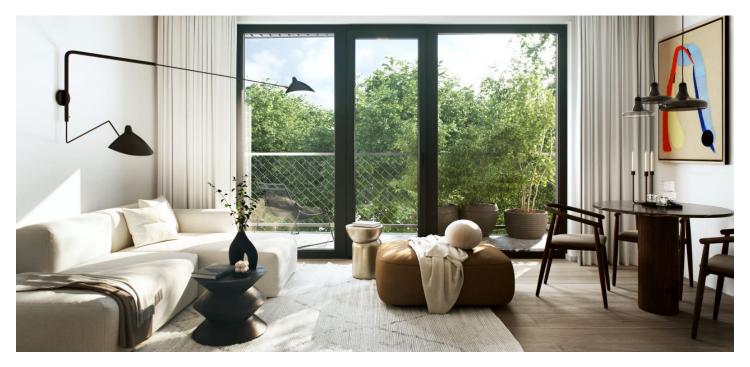

\* Area of the unit according to the Civil Code. The area consists of the sum total area of the entire unit bounded by perimeter walls.

This new air-conditioned apartment with a balcony and pleasant green views is located on the 2nd floor of the Nová Myslivna project. This premium residence with a wellness and fitness zone, a reception, and a courtyard garden allows you to live in the middle of nature while being close to complete urban amenities.

The practical layout consists of a living room with a kitchen, 2 bedrooms, a bathroom (with a WC), a separate toilet, a **walk-in wardrobe**, a hall and a foyer. All rooms have access to the **east-facing front garden**.

The high-standard facilities include **wooden floors** made of **oiled oak**, 2.1 m high rebateless doors, aluminum windows with insulating triple glazing and electrically controlled exterior blinds, a **premium kitchen fully equipped with appliances**, large-format ceramic floor and wall tiles, brand-name sanitary ware and faucets, and a smart home system controlling, among other things, cooling, and underfloor heating. The purchase price includes a **cellar storage cubicle**. It is possible to purchase an additional garage or outdoor parking space. The building uses sustainable technologies to reduce energy consumption (heat pumps, photovoltaic panels). Other benefits include a daytime reception, a **relaxation zone with a swimming pool, several saunas and a gym**, a stroller room, or a room for washing bikes or dogs.