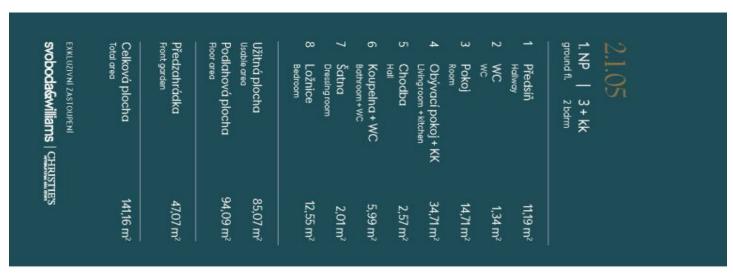

#### € 815 818 I CZK 20 020 165

94.09 m², Brno-město, Pisárky, Nad Pisárkami

| Total area    | 94 m²                                   |
|---------------|-----------------------------------------|
| Front garden  | 47 m²                                   |
| Parking       | Possibility to purchase a parking space |
| Garage        | Yes                                     |
| Cellar        | Yes                                     |
| PENB          | В                                       |
| Reference num | nber 106630                             |

Floor area 94.09.43 m², front garden 47.07 m².

Excepted completion date is 4Q 2026.