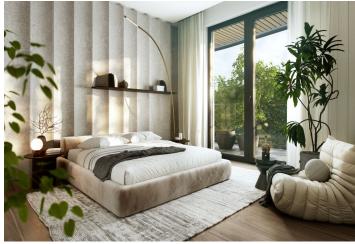

The practical layout consists of a living room with a kitchen, a bedroom, a bathroom, a separate toilet, and an entrance hall. Both rooms have access to **the front garden**.

The high-standard facilities include wooden floors made of oiled oak, 2.1 m high rebateless doors, aluminum windows with insulating triple glazing and electrically controlled exterior blinds, a premium kitchen fully equipped with appliances, large-format ceramic floor and wall tiles, brand-name sanitary ware and faucets, and a smart home system controlling, among other things, cooling, and underfloor heating. The purchase price includes a cellar storage cubicle. It is possible to purchase an additional garage space. The building uses sustainable technologies to reduce energy consumption (heat pumps, photovoltaic panels). Other benefits include a daytime reception, a relaxation zone with a swimming pool, several saunas and a gym, a stroller room, or a room for washing bikes or dogs.