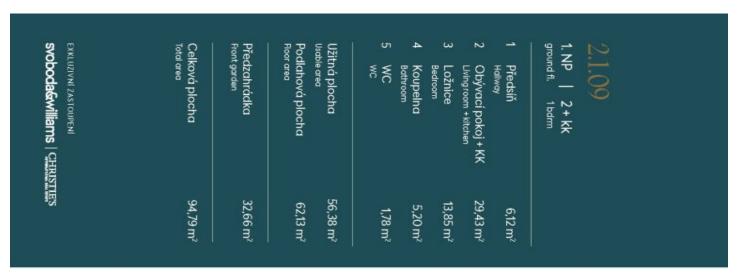

#### € 601 908 I CZK 14 825 000

62.13 m², Brno-město, Pisárky, Nad Pisárkami

| Total area    | 62 m²                             |
|---------------|-----------------------------------|
| Front garden  | 33 m²                             |
| Parking       | Possibility to purchase a parking |
|               | space                             |
| Garage        | Yes                               |
| Cellar        | 2 m²                              |
| PENB          | В                                 |
| Reference num | nber 106633                       |

Floor area  $62.13 \text{ m}^2$ , front garden  $32.66 \text{ m}^2$ , cellar  $1.60 \text{ m}^2$ . Subject to special legal conditions.

Excepted completion date is 4Q 2026.

Brno

+420 724 551 238

3

2 m

5 m