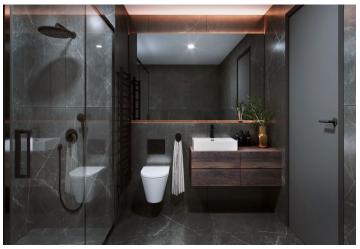

The practical layout consists of a living room with a kitchen, a bedroom, a bathroom, a separate toilet, and an entrance hall. Both rooms have access to **the front garden**.

The high-standard facilities include wooden floors made of oiled oak, 2.1 m high rebateless doors, aluminum windows with insulating triple glazing and electrically controlled exterior blinds, a premium kitchen fully equipped with appliances, large-format ceramic floor and wall tiles, brand-name sanitary ware and faucets, and a smart home system controlling, among other things, cooling, and underfloor heating. The purchase price includes a cellar storage cubicle. It is possible to purchase an additional garage space. The building uses sustainable technologies to reduce energy consumption (heat pumps, photovoltaic panels). Other benefits include a daytime reception, a relaxation zone with a swimming pool, several saunas and a gym, a stroller room, or a room for washing bikes or dogs.