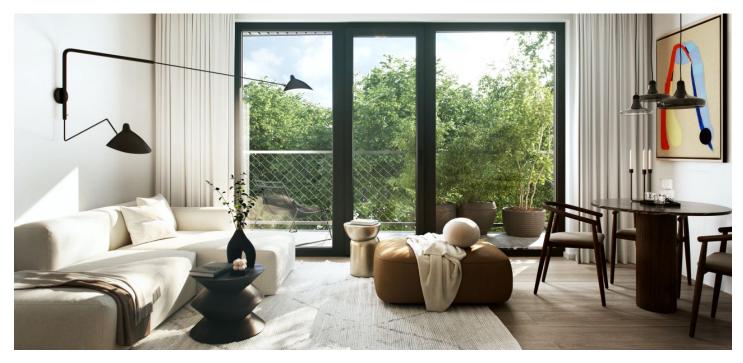

The practical layout consists of a living room with a kitchen, a bedroom, a bathroom, a separate toilet, and an entrance hall. Both rooms have access to **the front garden**.

The high-standard facilities include wooden floors made of oiled oak, 2.1 m high rebateless doors, aluminum windows with insulating triple glazing and electrically controlled exterior blinds, a premium kitchen fully equipped with appliances, large-format ceramic floor and wall tiles, brand-name sanitary ware and faucets, and a smart home system controlling, among other things, cooling, and underfloor heating. The purchase price includes a cellar storage cubicle. It is possible to purchase an additional garage space. The building uses sustainable technologies to reduce energy consumption (heat pumps, photovoltaic panels). Other benefits include a daytime reception, a relaxation zone with a swimming pool, several saunas and a gym, a stroller room, or a room for washing bikes or dogs.