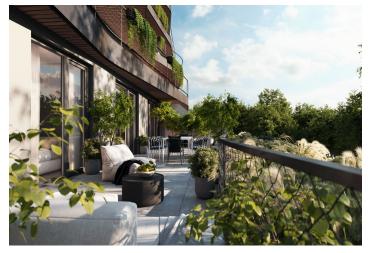

The practical layout consists of a living room with a kitchen, a bedroom, a bathroom, a separate toilet, and an entrance hall. Both rooms have access to **the front garden**.

The high-standard facilities include wooden floors made of oiled oak, 2.1 m high rebateless doors, aluminum windows with insulating triple glazing and electrically controlled exterior blinds, a premium kitchen fully equipped with appliances, large-format ceramic floor and wall tiles, brand-name sanitary ware and faucets, and a smart home system controlling, among other things, cooling, and underfloor heating. The purchase price includes a cellar storage cubicle. It is possible to purchase an additional garage space. The building uses sustainable technologies to reduce energy consumption (heat pumps, photovoltaic panels). Other benefits include a daytime reception, a relaxation zone with a swimming pool, several saunas and a gym, a stroller room, or a room for washing bikes or dogs.

The apartment building will be surrounded by greenery with water features and landscaping, which will naturally connect to the surrounding forest, perfect for walks or bike rides. A restaurant with views of the city and the wine-growing Pálava region, 50 kilometers away, is directly in the building. There will be a bus stop not far from the residence, and the city center or Campus Square shopping center is about 15 minutes away by car or bus.