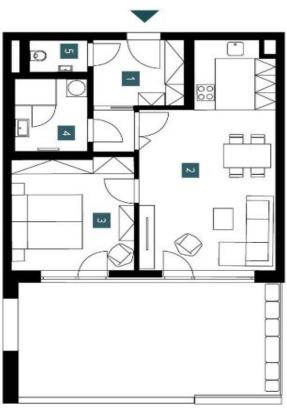

The practical layout consists of a living room with a kitchen, a bedroom, a bathroom, a separate toilet, and an entrance hall. Both rooms have access to **the front garden**.

The high-standard facilities include wooden floors made of oiled oak, 2.1 m high rebateless doors, aluminum windows with insulating triple glazing and electrically controlled exterior blinds, a premium kitchen fully equipped with appliances, large-format ceramic floor and wall tiles, brand-name sanitary ware and faucets, and a smart home system controlling, among other things, cooling, and underfloor heating. The purchase price includes a cellar storage cubicle. It is possible to purchase an additional garage space. The building uses sustainable technologies to reduce energy consumption (heat pumps, photovoltaic panels). Other benefits include a daytime reception, a relaxation zone with a swimming pool, several saunas and a gym, a stroller room, or a room for washing bikes or dogs.

Floor area  $62.13 \text{ m}^2$ , front garden  $32.66 \text{ m}^2$ , cellar  $1.60 \text{ m}^2$ . Subject to special legal conditions.

Excepted completion date is 4Q 2026.

Brno

+420 724 551 238

3

2 m

5 m