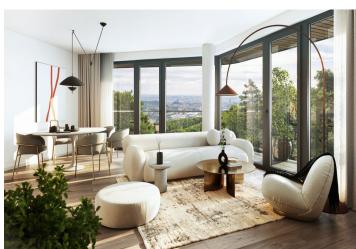

\* Area of the unit according to the Civil Code. The area consists of the sum total area of the entire unit bounded by perimeter walls.

This corner apartment with a southeast-facing balcony is part of the premium Nová Myslivna residential project, set in the forest park above the Pisárky Valley. Its high standards and and hassle-free parking will contribute to comfortable living, as will its wide range of services for residents: a reception, a relaxation area with a swimming pool, saunas and a fitness zone, as well as a rooftop restaurant with impressive views.

The layout of the apartment consists of a living room with a preparation for a kitchen, 2 bedrooms, a bathroom, a separate toilet, 2 walk- in wardrobes, and a large hall. The **southeast orientation of the balcony**, accessible from all living areas, and the **large windows** allow **morning sunlight to enter** 

The apartment building will be surrounded by **greenery** with **water features** and **a park arrangement** that will naturally connect to the **surrounding forest park**. A restaurant will operate directly in the building with impressive views of the city and the **wine paradise of Pálava**, 50 kilometers away. There is a bus stop not far from the house, from where you can reach the city center in about 15 minutes, Campus Square shopping center is about 5 minutes away by car or bus.