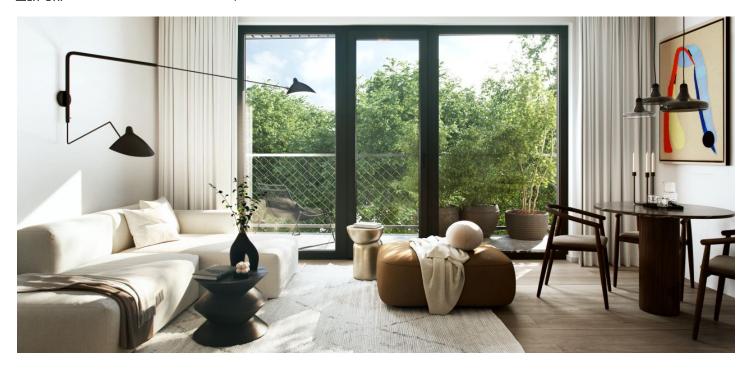

The layout of the apartment consists of a living room with a preparation for a kitchen, 2 bedrooms, a bathroom, a separate toilet, 2 walk- in wardrobes, and a large hall. The **southeast orientation of the balcony**, accessible from all living areas, and the **large windows** allow **morning sunlight to enter** 

The high-standard facilities include wooden floors made of oiled oak, 2.1 m high rebateless doors, aluminum windows with insulating triple glazing and electrically controlled exterior blinds, a premium kitchen fully equipped with appliances, large-format ceramic floor and wall tiles, brand-name sanitary ware and faucets, and a smart home system controlling, among other things, cooling, and underfloor heating. The purchase price includes a cellar storage cubicle. It is possible to purchase an additional garage space. The building uses sustainable technologies to reduce energy consumption (heat pumps, photovoltaic panels). Other benefits include a daytime reception, a relaxation zone with a swimming pool, several saunas and a gym, a stroller room, or a room for washing bikes or dogs.