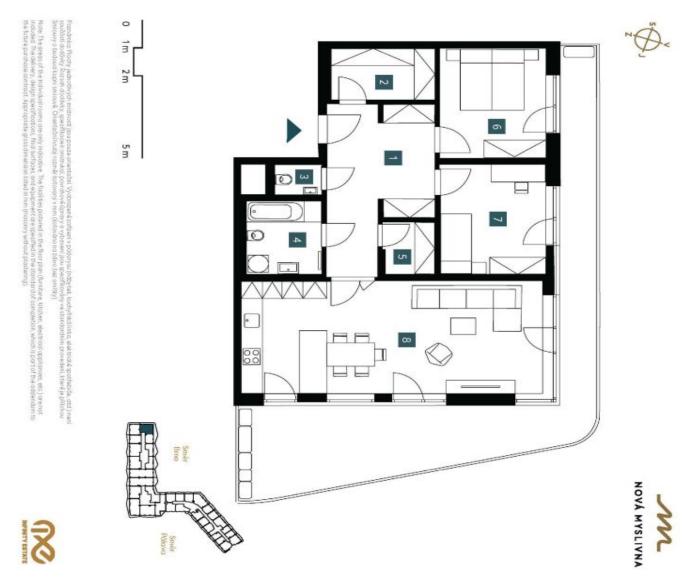

The layout of the apartment consists of a living room with a preparation for a kitchen, 2 bedrooms, a bathroom, a separate toilet, 2 walk- in wardrobes, and a large hall. The **southeast orientation of the balcony**, accessible from all living areas, and the **large windows** allow **morning sunlight to enter** 

Floor area 98.01 m², balcony 38.92 m², cellar 5.56 m².

Excepted completion date is 4Q 2026.