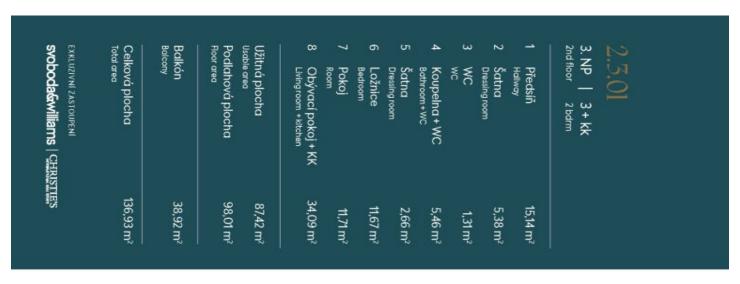

#### € 996 060 I CZK 24 373 600

98.01 m², Brno-město, Pisárky, Nad Pisárkami

| Total area    | 137 m²                                  |
|---------------|-----------------------------------------|
| Floor area*   | 98 m²                                   |
| Balcony       | 39 m²                                   |
| Parking       | Possibility to purchase a parking space |
| Garage        | Yes                                     |
| Cellar        | 6 m²                                    |
| PENB          | В                                       |
| Reference nur | mber 106637                             |

Floor area 98.01 m², balcony 38.92 m², cellar 5.56 m².

Excepted completion date is 4Q 2026.