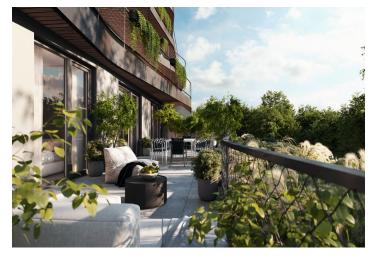

\* Area of the unit according to the Civil Code. The area consists of the sum total area of the entire unit bounded by perimeter walls.

This corner apartment with a southeast-facing balcony is part of the premium Nová Myslivna residential project, set in the forest park above the Pisárky Valley. Its high standards and and hassle-free parking will contribute to comfortable living, as will its wide range of services for residents: a reception, a relaxation area with a swimming pool, saunas and a fitness zone, as well as a rooftop restaurant with impressive views.

The apartment building will be surrounded by **greenery** with **water features** and **a park arrangement** that will naturally connect to the **surrounding forest park**. A restaurant will operate directly in the building with impressive views of the city and the **wine paradise of Pálava**, 50 kilometers away. There is a bus stop not far from the house, from where you can reach the city center in about 15 minutes, Campus Square shopping center is about 5 minutes away by car or bus.