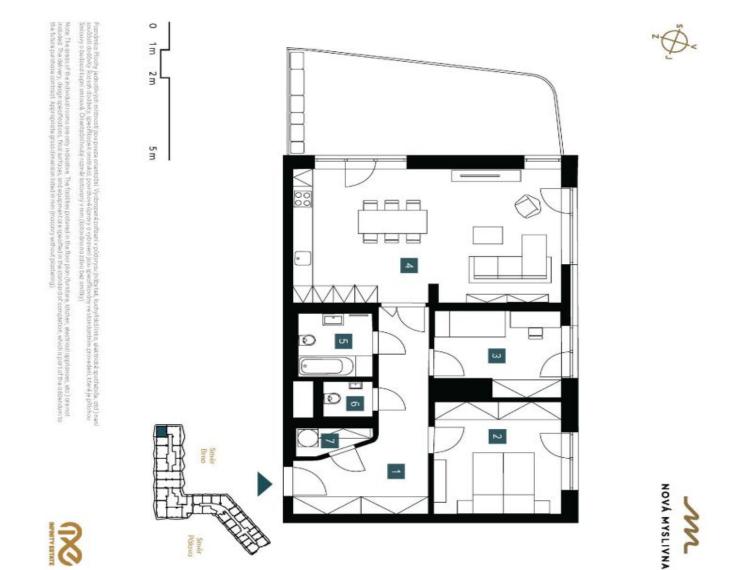

The layout of the apartment consists of a living room with a preparation for a kitchen and access to the **front garden**, a master bedroom, another bedroom, a bathroom, a separate toilet, **a walk-in wardrobe**, and a foyer.

Floor area 95.43 m², balcony 25.09 m², cellar 3.67 m².

Excepted completion date is 4Q 2026.

Svoboda & Williams s.r.o. info@svoboda-williams.com www.svoboda-williams.com Prague +420 257 328 281 +420 724 551 238 Brno +420 543 250 711 +420 724 551 238 **Bratislava** +421 948 939 938 **PDF created** 07. 07. 2025, 16:17

# Apartment Two-bedroom (3+kk)

€ 818 323 | CZK 20 175 754

95.43 m², Brno-město, Pisárky, Nad Pisárkami

| exkluzivni zastoupeni<br><b>Svoboda&amp;williams   Chrustie</b> s | Celková plocha<br>Total area | Předzahrádka<br>Front garden | Užitná plocha<br>Usable area<br>Podlahová plocha<br>Floor area | / Satha<br>Dressing room |         | 5 Koupelna + WC<br>Bathroom +WC | 4 Obývací pokoj + KK<br>Livingroom + kitchen | 3 Pokoj<br><sub>Room</sub> | 2 Ložnice<br>Bedroom | 1 Předsíň<br><sup>Hallway</sup> | 2.1.02<br>1. NP   3 + KK<br>ground fl. 2 bdrm |  |
|-------------------------------------------------------------------|------------------------------|------------------------------|----------------------------------------------------------------|--------------------------|---------|---------------------------------|----------------------------------------------|----------------------------|----------------------|---------------------------------|-----------------------------------------------|--|
| ISTIES                                                            | 120,52 m²                    | 25,09 m²                     | 84,17 m²<br>95,43 m²                                           | 1,/2 m <sup>,</sup>      | 1,75 m² | 4,75 m²                         | 35,87 m²                                     | 10,04 m²                   | 14,38 m²             | 15,66 m²                        |                                               |  |