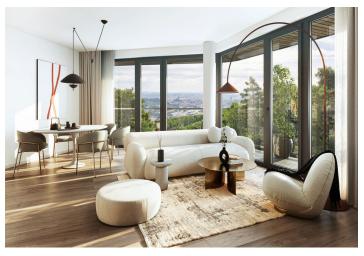

\* Area of the unit according to the Civil Code. The area consists of the sum total area of the entire unit bounded by perimeter walls.

This premium bright and spacious apartment with a front garden is part of the top-class Nová Myslivna residence with a reception, swimming pool, saunas, fitness zone, and rooftop restaurant. The project is located in a beautiful area in the middle of the forest park above Pisárky Valley.

The high-standard facilities include **wooden floors made of oiled oak**, 2.1 m high rebateless doors, aluminum windows with insulating triple glazing and electrically controlled **exterior blinds**, a premium **kitchen fully equipped with appliances**, large-format ceramic floor and wall tiles, brand-name sanitary ware and faucets, and a **smart home system** controlling, among other things, **cooling**, **and underfloor heating**. **The purchase price includes a cellar storage cubicle**. It **is possible to purchase a garage or outdoor parking space**. The building uses modern sustainable technologies to reduce energy consumption (heat pumps, photovoltaic panels). Other benefits include a daytime **reception**, **a relaxation zone with a swimming pool**, **several saunas and a gym**, a stroller room, or a room for washing bikes or dogs.