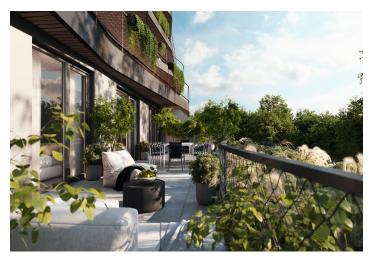

\* Area of the unit according to the Civil Code. The area consists of the sum total area of the entire unit bounded by perimeter walls.

This premium bright and spacious apartment with a front garden is part of the top-class Nová Myslivna residence with a reception, swimming pool, saunas, fitness zone, and rooftop restaurant. The project is located in a beautiful area in the middle of the forest park above Pisárky Valley.

The apartment building will be surrounded by greenery with water features and landscaping, which will naturally connect to the surrounding forest, perfect for walks or bike rides. A restaurant with impressive views of the city and the wine-growing Pálava region, 50 kilometers away, is directly in the building. There is a bus stop not far from the house, from where you can reach the city center in about 15 minutes, Campus Square shopping center is about 5 minutes away by car or bus.