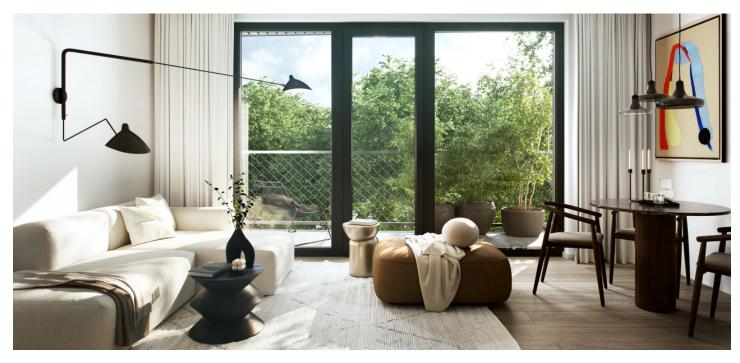

The layout of the apartment consists of a living room with a preparation for a kitchen and access to the **front garden**, a master bedroom, another bedroom, a bathroom, a separate toilet, **a walk-in wardrobe**, and a foyer.

The high-standard facilities include **wooden floors made of oiled oak**, 2.1 m high rebateless doors, aluminum windows with insulating triple glazing and electrically controlled **exterior blinds**, a premium **kitchen fully equipped with appliances**, large-format ceramic floor and wall tiles, brand-name sanitary ware and faucets, and a **smart home system** controlling, among other things, **cooling**, **and underfloor heating**. **The purchase price includes a cellar storage cubicle**. It **is possible to purchase a garage or outdoor parking space**. The building uses modern sustainable technologies to reduce energy consumption (heat pumps, photovoltaic panels). Other benefits include a daytime **reception**, **a relaxation zone with a swimming pool**, **several saunas and a gym**, a stroller room, or a room for washing bikes or dogs.