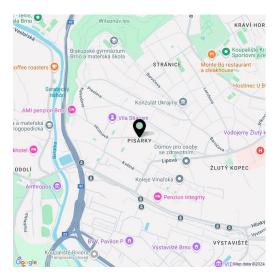

The apartment building will be surrounded by greenery with water features and landscaping, which will naturally connect to the surrounding forest, perfect for walks or bike rides. A restaurant with impressive views of the city and the wine-growing Pálava region, 50 kilometers away, is directly in the building. There is a bus stop not far from the house, from where you can reach the city center in about 15 minutes, Campus Square shopping center is about 5 minutes away by car or bus.