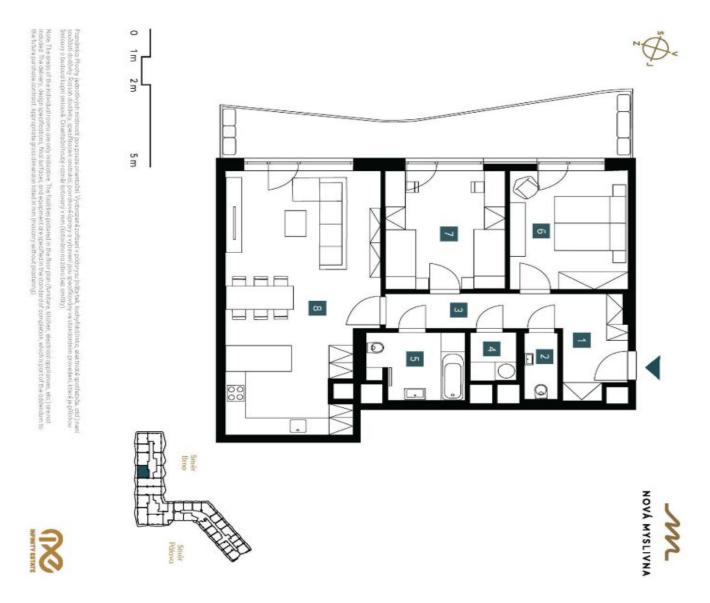

The layout of the apartment consists of a living room with a preparation for a kitchen, a master bedroom, another bedroom, a central bathroom, a separate toilet, a walk-in wardrobe, a hall, and a foyer. All rooms have access to the balcony with beautiful views.

Floor area  $98.37\ m^2$ , balcony  $20.88\ m^2$ , cellar  $5.46\ m^2$ .

Excepted completion date is 4Q 2026.

### € 934 450 I CZK 23 038 866

98.37 m², Brno-město, Pisárky, Nad Pisárkami

| S EX                  | Celková<br>Total area        | Balkón<br>Balcony | Podlaho<br>Roor area                     | Užit                                    | 000                                        | 7             | 6                    | 5                              | 4                      | ω                   | 2       | _                  | 3. NP<br>2nd floor |   |  |
|-----------------------|------------------------------|-------------------|------------------------------------------|-----------------------------------------|--------------------------------------------|---------------|----------------------|--------------------------------|------------------------|---------------------|---------|--------------------|--------------------|---|--|
| EXKLUZIVNÍ ZASTOUPENÍ | Celková plocha<br>Total area | Φ (όn             | Podlahová plocha<br><sub>Roor area</sub> | Užitná plocha<br><sup>Usable area</sup> | Obýv<br>Livingr                            | Pokoj<br>Room | Ložnice<br>Bedroom   | Koup                           | Šatna<br>Dressing      | Chodba<br>Hall      | δ WC    | Předsíň<br>Hallway |                    |   |  |
| ZASTOU                | bloch                        |                   | á plo                                    | ocha                                    | Obývací pokoj + KK<br>Livingroom + kitchen | _             | ĭ Ce                 | Koupelna + WC<br>Bathroom + WC | Šatna<br>Dressing room | ba                  |         | Y Š                | 3 + K              | 0 |  |
| EXKLUZIVNÍ ZASTOUPENÍ | ۵                            |                   | cha                                      |                                         | okoj:                                      |               |                      | *WC                            |                        |                     |         |                    | bdrm ★             |   |  |
| g                     |                              |                   |                                          |                                         | _ <del>_</del>                             |               |                      |                                |                        |                     |         |                    |                    |   |  |
| Ĭ,                    |                              |                   |                                          |                                         |                                            |               |                      |                                |                        |                     |         |                    |                    |   |  |
| ž                     | 119,25 m²                    | 20,88 m²          | 98,37 m²                                 | 89,09 m²                                | 37,6                                       | 14,33 m²      | 14,07 m <sup>2</sup> | 6,16                           | 2,2                    | 6.18                | 2,1     | 6,36               |                    |   |  |
|                       | 5 m <sup>2</sup>             | B m <sup>2</sup>  | 7 m²                                     | m²                                      | 37,61 m²                                   | 3 m²          | 7 m²                 | 6,16 m <sup>2</sup>            | 2,24 m²                | 6,18 m <sup>2</sup> | 2,14 m² | 6,36 m²            |                    |   |  |