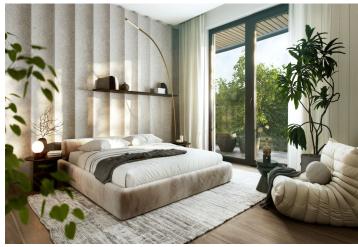

The layout of the apartment consists of a living room with a preparation for a kitchen, a master bedroom, another bedroom, a central bathroom, a separate toilet, a walk-in wardrobe, a hall, and a foyer. All rooms have access to the balcony with beautiful views.

The high-standard facilities include wooden floors made of oiled oak, 2.1 m high rebateless doors, aluminum windows with insulating triple glazing and electrically controlled exterior blinds, a premium kitchen fully equipped with appliances, large-format ceramic floor and wall tiles, brand-name sanitary ware and faucets, and a smart home system controlling, among other things, cooling, and underfloor heating. The purchase price includes a cellar storage cubicle. It is possible to purchase a garage or outdoor parking space. The building uses modern sustainable technologies to reduce energy consumption (heat pumps, photovoltaic panels). Other benefits include a daytime reception, a relaxation zone with a swimming pool, several saunas and a gym, a stroller room, or a room for washing bikes or dogs.