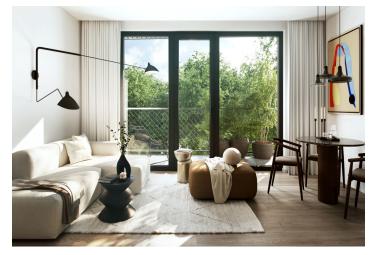

The layout of the apartment consists of a living room with a preparation for a kitchen, a master bedroom, another bedroom, a central bathroom, a separate toilet, a walk-in wardrobe, a hall, and a foyer. All rooms have access to the balcony with beautiful views.

The high-standard facilities include wooden floors made of oiled oak, 2.1 m high rebateless doors, aluminum windows with insulating triple glazing and electrically controlled exterior blinds, a premium kitchen fully equipped with appliances, large-format ceramic floor and wall tiles, brand-name sanitary ware and faucets, and a smart home system controlling, among other things, cooling, and underfloor heating. The purchase price includes a cellar storage cubicle. It is possible to purchase a garage or outdoor parking space. The building uses modern sustainable technologies to reduce energy consumption (heat pumps, photovoltaic panels). Other benefits include a daytime reception, a relaxation zone with a swimming pool, several saunas and a gym, a stroller room, or a room for washing bikes or dogs.