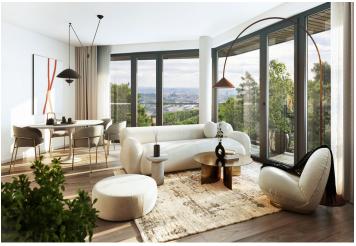

The layout of the apartment consists of a living room with a preparation for a kitchen, a master bedroom, another bedroom, a central bathroom, a separate toilet, a walk-in wardrobe, a hall, and a foyer. All rooms have access to the balcony with beautiful views.

The high-standard facilities include wooden floors made of oiled oak, 2.1 m high rebateless doors, aluminum windows with insulating triple glazing and electrically controlled exterior blinds, a premium kitchen fully equipped with appliances, large-format ceramic floor and wall tiles, brand-name sanitary ware and faucets, and a smart home system controlling, among other things, cooling, and underfloor heating. The purchase price includes a cellar storage cubicle. It is possible to purchase a garage or outdoor parking space. The building uses modern sustainable technologies to reduce energy consumption (heat pumps, photovoltaic panels). Other benefits include a daytime reception, a relaxation zone with a swimming pool, several saunas and a gym, a stroller room, or a room for washing bikes or dogs.