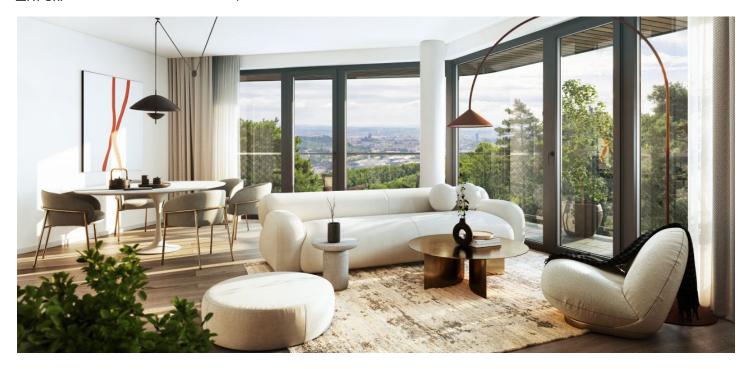

\* Area of the unit according to the Civil Code. The area consists of the sum total area of the entire unit bounded by perimeter walls.

This studio air-conditioned unit with a balcony and pleasant views of a mature forest is located on the 1st floor of the Nová Myslivna residential project. The premium project, which will bring a completely different style of living to Brno, will be built in a quiet place by the forest park in the Masaryk Grove. The residence will include a wellness and fitness zone, a reception, or a garden in the courtyard.

The floor area of the unit will consist of a living room with a kitchen, a bathroom (with a shower and toilet), and an entrance hall. Adjacent to the living room is a **balcony** facing northeast towards the **forest**, guarantees **morning sunlight**.

The high-standard facilities include wooden floors made of oiled oak, 2.1 m high rebateless doors, aluminum windows with insulating triple glazing and electrically controlled exterior blinds, a premium kitchen fully equipped with appliances, large-format ceramic floor and wall tiles, brand-name sanitary ware and faucets, and a smart home system controlling, among other things, cooling, and underfloor heating. The building uses sustainable technologies to reduce energy consumption (heat pumps, photovoltaic panels). Other benefits include a daytime reception, a relaxation zone with a swimming pool, several saunas and a gym, a stroller room, or a room for washing bikes or dogs.

The apartment building will be surrounded by **greenery with water features** and landscaping, which will naturally connect to the surrounding forest, perfect for walks or bike rides. A restaurant with **impressive views of the city** and the **wine-growing Pálava region**, 50 kilometers away, is directly in the building. There will be a bus stop not far from the residence, and the **city center** or **Campus Square shopping center** is about 15 minutes away by car or bus.