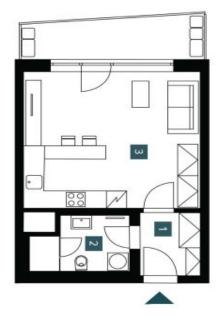

The floor area of the unit will consist of a living room with a kitchen, a bathroom (with a shower and toilet), and an entrance hall. Adjacent to the living room is a **balcony** facing northeast towards the **forest**, guarantees **morning sunlight**.

## € 321 436 I CZK 7 924 995

36.65 m², Brno-město, Pisárky, Nad Pisárkami

O 1m 2m 5m

Franchinka Placiny jednatilných mětnastí jeuu pouze a rísent soudostí dodárky. Razesh dodávky, specificac k cantokac snicovy o budoucí kupní innibové. Orientačel hrubý razmě Note. The areas of the halvidaul rooms are any ji nafactilive include č. The delivery, sevija specifications, final jurífaces