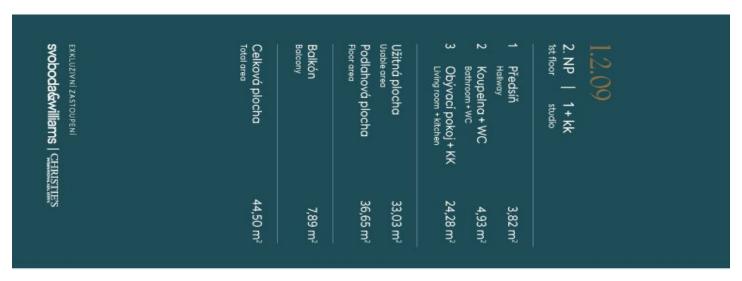

## **Apartment Studio (1+kk)**

€ 321 436 | CZK 7 924 995

36.65 m², Brno-město, Pisárky, Nad Pisárkami

| Total area    | 45 m²                                   |
|---------------|-----------------------------------------|
| Floor area*   | 37 m²                                   |
| Balcony       | 8 m²                                    |
| Parking       | Possibility to purchase a parking space |
| Cellar        | -                                       |
| PENB          | В                                       |
| Reference nur | mber 106647                             |

Floor area 36.65 m², balcony 7.89 m². Subject to special legal conditions.

Excepted completion date is 4Q 2026.