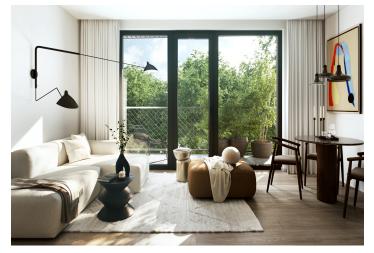

\* Area of the unit according to the Civil Code. The area consists of the sum total area of the entire unit bounded by perimeter walls.

This studio air-conditioned unit with a balcony and pleasant views of a mature forest is located on the 1st floor of the Nová Myslivna residential project. The premium project, which will bring a completely different style of living to Brno, will be built in a quiet place by the forest park in the Masaryk Grove. The residence will include a wellness and fitness zone, a reception, or a garden in the courtyard.

The floor area of the unit will consist of a living room with a kitchen, a bathroom (with a shower and toilet), and an entrance hall. Adjacent to the living room is a **balcony** facing northeast towards the **forest**, guarantees **morning sunlight**.

The high-standard facilities include wooden floors made of oiled oak, 2.1 m high rebateless doors, aluminum windows with insulating triple glazing and electrically controlled exterior blinds, a premium kitchen fully equipped with appliances, large-format ceramic floor and wall tiles, brand-name sanitary ware and faucets, and a smart home system controlling, among other things, cooling, and underfloor heating. The building uses sustainable technologies to reduce energy consumption (heat pumps, photovoltaic panels). Other benefits include a daytime reception, a relaxation zone with a swimming pool, several saunas and a gym, a stroller room, or a room for washing bikes or dogs.

The apartment building will be surrounded by **greenery with water features** and landscaping, which will naturally connect to the surrounding forest, perfect for walks or bike rides. A restaurant with **impressive views of the city** and the **wine-growing Pálava region**, 50 kilometers away, is directly in the building. There will be a bus stop not far from the residence, and the **city center** or **Campus Square shopping center** is about 15 minutes away by car or bus.