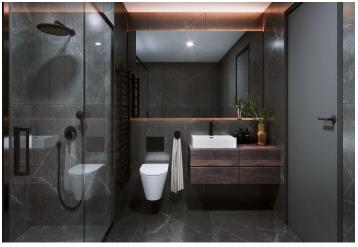

The floor area of the unit will consist of a living room with a kitchen, a bathroom (with a shower and toilet), and an entrance hall. Adjacent to the living room is a **balcony** facing northeast towards the **forest**, guarantees **morning sunlight**.

The high-standard facilities include wooden floors made of oiled oak, 2.1 m high rebateless doors, aluminum windows with insulating triple glazing and electrically controlled exterior blinds, a premium kitchen fully equipped with appliances, large-format ceramic floor and wall tiles, brand-name sanitary ware and faucets, and a smart home system controlling, among other things, cooling, and underfloor heating. The building uses sustainable technologies to reduce energy consumption (heat pumps, photovoltaic panels). Other benefits include a daytime reception, a relaxation zone with a swimming pool, several saunas and a gym, a stroller room, or a room for washing bikes or dogs.