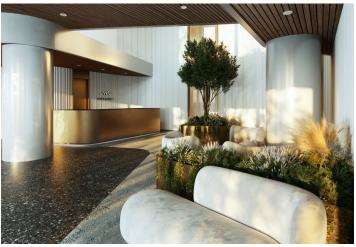

\* Area of the unit according to the Civil Code. The area consists of the sum total area of the entire unit bounded by perimeter walls.

This studio air-conditioned unit with a balcony and pleasant views of a mature forest is located on the 1st floor of the Nová Myslivna residential project. The premium project, which will bring a completely different style of living to Brno, will be built in a quiet place by the forest park in the Masaryk Grove. The residence will include a wellness and fitness zone, a reception, or a garden in the courtyard.

The high-standard facilities include wooden floors made of oiled oak, 2.1 m high rebateless doors, aluminum windows with insulating triple glazing and electrically controlled exterior blinds, a premium kitchen fully equipped with appliances, large-format ceramic floor and wall tiles, brand-name sanitary ware and faucets, and a smart home system controlling, among other things, cooling, and underfloor heating. The building uses sustainable technologies to reduce energy consumption (heat pumps, photovoltaic panels). Other benefits include a daytime reception, a relaxation zone with a swimming pool, several saunas and a gym, a stroller room, or a room for washing bikes or dogs.