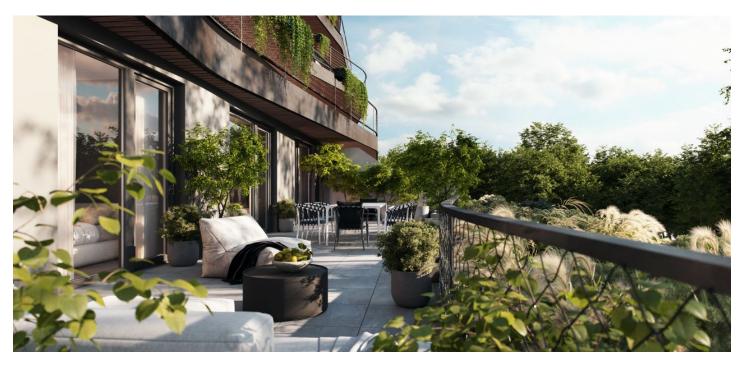

\* Area of the unit according to the Civil Code. The area consists of the sum total area of the entire unit bounded by perimeter walls.

This premium bright and spacious apartment with a large balcony is part of the top-class Nová Myslivna residence with a reception, swimming pool, saunas, fitness zone, and rooftop restaurant. The project is located in a beautiful area in the middle of the forest park above Pisárky Valley.

The apartment building will be surrounded by greenery with water features and landscaping, which will naturally connect to the surrounding forest, perfect for walks or bike rides. A restaurant with impressive views of the city and the wine-growing Pálava region, 50 kilometers away, is directly in the building. There is a bus stop not far from the house, from where you can reach the city center in about 15 minutes, Campus Square shopping center is about 5 minutes away by car or bus.

Floor area 61.51 m<sup>2</sup>, balcony 14.19 m<sup>2</sup>, cellar 1.69 m<sup>2</sup>.

Expected completion date is Q4 2026.