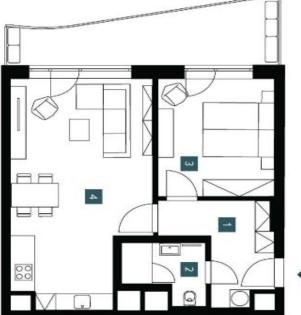

The layout of the apartment consists of a living room with a preparation for a kitchen, a bedroom, a bathroom, and a foyer. All rooms have access to the balcony with beautiful views.

The high-standard facilities include wooden floors made of oiled oak, 2.1 m high rebateless doors, aluminum windows with insulating triple glazing and electrically controlled exterior blinds, a premium kitchen fully equipped with appliances, large-format ceramic floor and wall tiles, brand-name sanitary ware and faucets, and a smart home system controlling, among other things, cooling, and underfloor heating. The purchase price includes a cellar storage cubicle. It is possible to purchase a garage or outdoor parking space. The building uses modern sustainable technologies to reduce energy consumption (heat pumps, photovoltaic panels). Other benefits include a daytime reception, a relaxation zone with a swimming pool, several saunas and a gym, a stroller room, or a room for washing bikes or dogs.

Floor area 61.51 m<sup>2</sup>, balcony 14.19 m<sup>2</sup>, cellar 1.69 m<sup>2</sup>.

Expected completion date is Q4 2026.