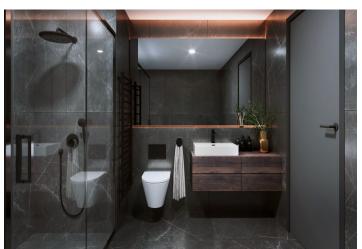

The layout of the apartment consists of a living room with a preparation for a kitchen, a bedroom, a bathroom, and a foyer. All rooms have access to the balcony with beautiful views.

The high-standard facilities include wooden floors made of oiled oak, 2.1 m high rebateless doors, aluminum windows with insulating triple glazing and electrically controlled exterior blinds, a premium kitchen fully equipped with appliances, large-format ceramic floor and wall tiles, brand-name sanitary ware and faucets, and a smart home system controlling, among other things, cooling, and underfloor heating. The purchase price includes a cellar storage cubicle. It is possible to purchase a garage or outdoor parking space. The building uses modern sustainable technologies to reduce energy consumption (heat pumps, photovoltaic panels). Other benefits include a daytime reception, a relaxation zone with a swimming pool, several saunas and a gym, a stroller room, or a room for washing bikes or dogs.