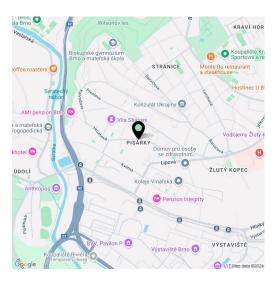

### **Apartment One-bedroom (2+kk)**

€ 554 969 I CZK 13 682 753

61.51 m², Brno-město, Pisárky, Nad Pisárkami

Brno

The apartment building will be surrounded by greenery with water features and landscaping, which will naturally connect to the surrounding forest, perfect for walks or bike rides. A restaurant with impressive views of the city and the wine-growing Pálava region, 50 kilometers away, is directly in the building. There is a bus stop not far from the house, from where you can reach the city center in about 15 minutes, Campus Square shopping center is about 5 minutes away by car or bus.