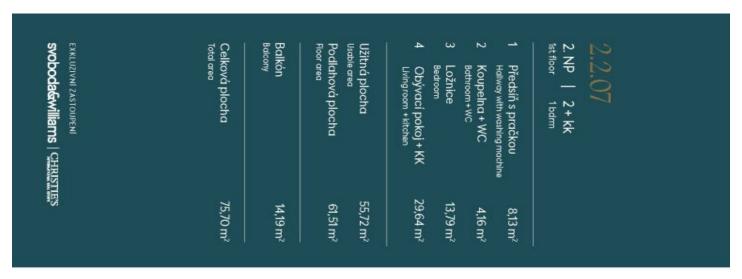

### € 554 969 | CZK 13 682 753

61.51 m², Brno-město, Pisárky, Nad Pisárkami

| Total area    | 76 m²                                   |
|---------------|-----------------------------------------|
| Floor area*   | 62 m²                                   |
| Balcony       | 14 m²                                   |
| Parking       | Possibility to purchase a parking space |
| Garage        | Yes                                     |
| Cellar        | 2 m²                                    |
| PENB          | В                                       |
| Reference nur | mber 106648                             |

Floor area 61.51 m<sup>2</sup>, balcony 14.19 m<sup>2</sup>, cellar 1.69 m<sup>2</sup>.

Expected completion date is Q4 2026.