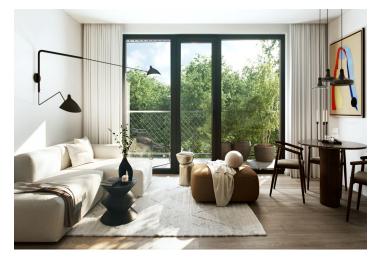

The layout of the apartment consists of a living room with a preparation for a kitchen, a bedroom, a bathroom, and a foyer. All rooms have access to the balcony with beautiful views.

The high-standard facilities include wooden floors made of oiled oak, 2.1 m high rebateless doors, aluminum windows with insulating triple glazing and electrically controlled exterior blinds, a premium kitchen fully equipped with appliances, large-format ceramic floor and wall tiles, brand-name sanitary ware and faucets, and a smart home system controlling, among other things, cooling, and underfloor heating. The purchase price includes a cellar storage cubicle. It is possible to purchase a garage or outdoor parking space. The building uses modern sustainable technologies to reduce energy consumption (heat pumps, photovoltaic panels). Other benefits include a daytime reception, a relaxation zone with a swimming pool, several saunas and a gym, a stroller room, or a room for washing bikes or dogs.