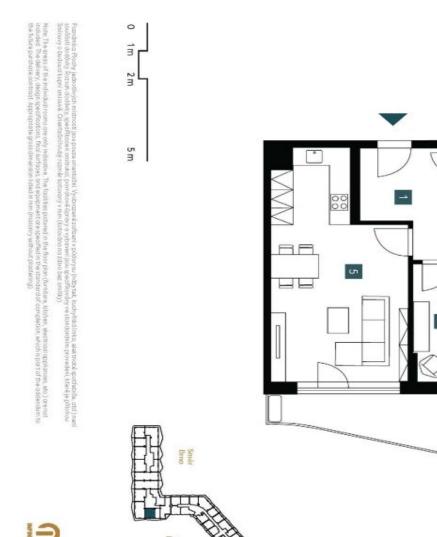

The layout consists of a living room with an adjoining kitchen, a bedroom, a bathroom (with a shower and toilet), and an entrance hall. All rooms have access to the **balcony with beautiful views.** 

The high-standard facilities include **wooden floors** made of **oiled oak**, 2.1 m high rebateless doors, aluminum windows with insulating triple glazing and electrically controlled **exterior blinds**, a **premium kitchen fully equipped with appliances**, large-format ceramic floor and wall tiles, brand-name sanitary ware and faucets, and a smart home system controlling, among other things, cooling, and underfloor heating. The purchase price includes a cellar storage cubicle. It is possible to purchase a **garage or outdoor parking space**. The building uses sustainable technologies to reduce energy consumption (heat pumps, photovoltaic panels). Other benefits include an **elevator**, daytime **reception**, a relaxation zone with a **swimming pool**, several **saunas and a gym**, a stroller room, or a room for washing bikes or dogs.