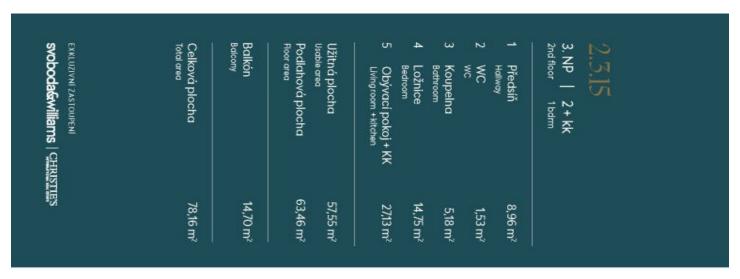

#### € 600 698 I CZK 14 810 205

63.46 m², Brno-město, Pisárky, Nad Pisárkami

| Total area    | 78 m²                                   |
|---------------|-----------------------------------------|
| Floor area*   | 63 m²                                   |
| Balcony       | 15 m²                                   |
| Parking       | Possibility to purchase a parking space |
| Garage        | Yes                                     |
| Cellar        | 2 m²                                    |
| PENB          | В                                       |
| Reference nur | <b>mber</b> 106651                      |

Floor area 63.46 m<sup>2</sup>, balcony 14.70 m<sup>2</sup>, cellar 1.50 m<sup>2</sup>.

Excepted completion date is 4Q 2026.