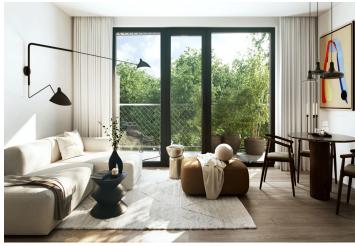

The layout consists of a living room with an adjoining kitchen, a bedroom, a bathroom (with a shower and toilet), and an entrance hall. All rooms have access to the **balcony with beautiful views.** 

The high-standard facilities include **wooden floors** made of **oiled oak**, 2.1 m high rebateless doors, aluminum windows with insulating triple glazing and electrically controlled **exterior blinds**, a **premium kitchen fully equipped with appliances**, large-format ceramic floor and wall tiles, brand-name sanitary ware and faucets, and a smart home system controlling, among other things, cooling, and underfloor heating. The purchase price includes a cellar storage cubicle. It is possible to purchase a **garage or outdoor parking space**. The building uses sustainable technologies to reduce energy consumption (heat pumps, photovoltaic panels). Other benefits include an **elevator**, daytime **reception**, a relaxation zone with a **swimming pool**, several **saunas and a gym**, a stroller room, or a room for washing bikes or dogs.