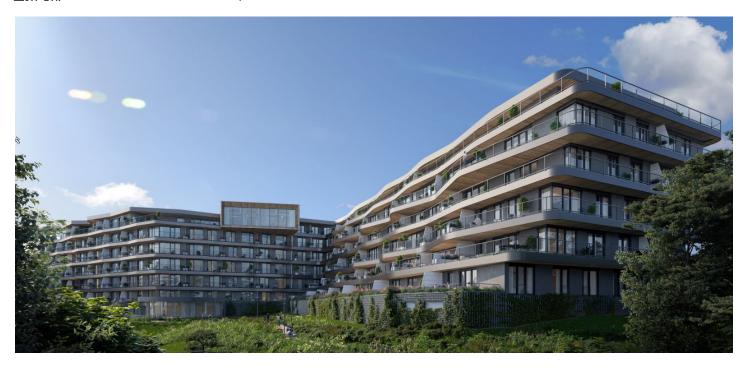

<sup>\*</sup> Area of the unit according to the Civil Code. The area consists of the sum total area of the entire unit bounded by perimeter walls.

This premium bright and spacious apartment with a large balcony is part of the top-class Nová Myslivna residence with a reception, swimming pool, saunas, fitness zone, and rooftop restaurant. The project is located in a beautiful area in the middle of the forest park above Pisárky Valley.

The apartment building will be surrounded by greenery with water features and landscaping, which will naturally connect to the surrounding forest, perfect for walks or bike rides. A restaurant with impressive views of the city and the wine-growing Pálava region, 50 kilometers away, is directly in the building. There is a bus stop not far from the house, from where you can reach the city center in about 15 minutes, Campus Square shopping center is about 5 minutes away by car or bus.