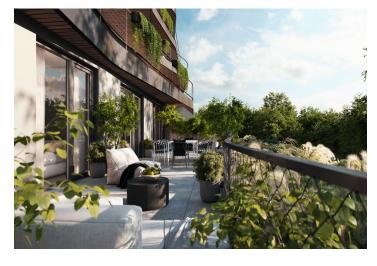

The layout of the apartment consists of a living room with a preparation for a kitchen, a master bedroom, another bedroom, a central bathroom, a separate toilet, 2 walk-in wardrobes, and a foyer. All rooms have access to the balcony with beautiful views.

The apartment building will be surrounded by greenery with water features and landscaping, which will naturally connect to the surrounding forest, perfect for walks or bike rides. A restaurant with impressive views of the city and the wine-growing Pálava region, 50 kilometers away, is directly in the building. There is a bus stop not far from the house, from where you can reach the city center in about 15 minutes, Campus Square shopping center is about 5 minutes away by car or bus.