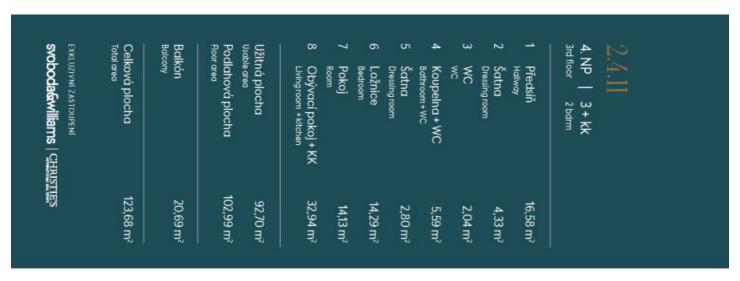

#### € 1 021 091 I CZK 25 154 574

102.99 m², Brno-město, Pisárky, Nad Pisárkami

| Total area    | 124 m²                                  |
|---------------|-----------------------------------------|
| Floor area*   | 103 m²                                  |
| Balcony       | 21 m²                                   |
| Parking       | Possibility to purchase a parking space |
| Garage        | Yes                                     |
| Cellar        | 5 m²                                    |
| PENB          | В                                       |
| Reference nur | mber 106654                             |

Floor area 102.99 m<sup>2</sup>, balcony 20.69 m<sup>2</sup>, cellar 5.45 m<sup>2</sup>.

Expected completion date is Q4 2026.