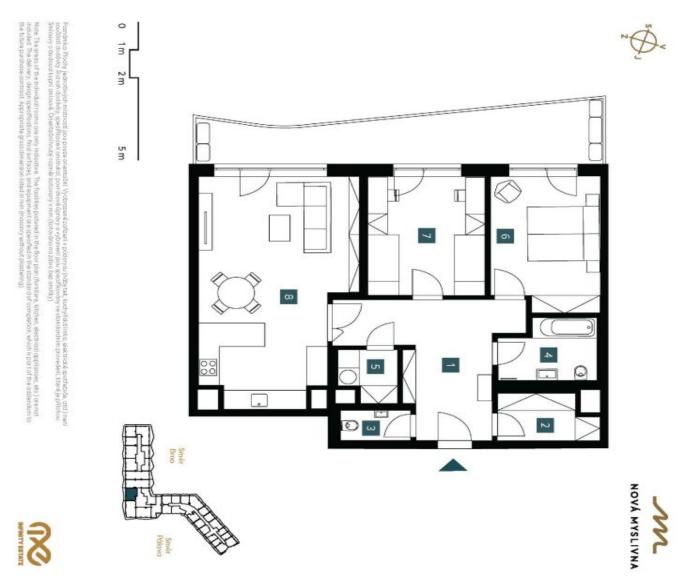

The layout of the apartment consists of a living room with a preparation for a kitchen, a master bedroom, another bedroom, a central bathroom, a separate toilet, 2 walk-in wardrobes, and a foyer. All rooms have access to the balcony with beautiful views.

Floor area 102.99 m<sup>2</sup>, balcony 20.69 m<sup>2</sup>, cellar 5.45 m<sup>2</sup>.

Expected completion date is Q4 2026.