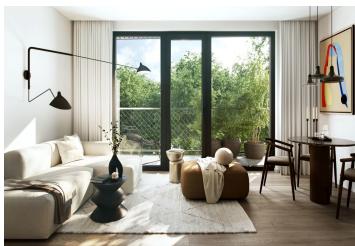

The layout of the apartment consists of a living room with a preparation for a kitchen, a master bedroom, another bedroom, a central bathroom, a separate toilet, 2 walk-in wardrobes, and a foyer. All rooms have access to the balcony with beautiful views.

The high-standard facilities include wooden floors made of oiled oak, 2.1 m high rebateless doors, aluminum windows with insulating triple glazing and electrically controlled exterior blinds, premium kitchen fully equipped with appliances, large-format ceramic floor and wall tiles, brand-name sanitary ware and faucets, and a smart home system controlling, among other things, cooling, and underfloor heating. The purchase price includes a cellar storage cubicle. It is possible to purchase a garage or outdoor parking space. The building uses modern sustainable technologies to reduce energy consumption (heat pumps, photovoltaic panels). Other benefits include a daytime reception, a relaxation zone with a swimming pool, several saunas and a gym, a stroller room, or a room for washing bikes or dogs.