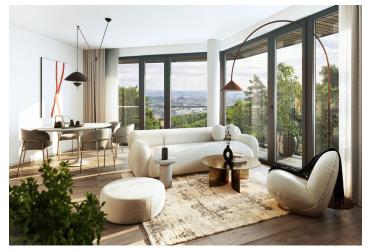

The layout of the apartment consists of a living room with a preparation for a kitchen, a master bedroom, another bedroom, a central bathroom, a separate toilet, 2 walk-in wardrobes, and a foyer. All rooms have access to the balcony with beautiful views.

The high-standard facilities include wooden floors made of oiled oak, 2.1 m high rebateless doors, aluminum windows with insulating triple glazing and electrically controlled exterior blinds, premium kitchen fully equipped with appliances, large-format ceramic floor and wall tiles, brand-name sanitary ware and faucets, and a smart home system controlling, among other things, cooling, and underfloor heating. The purchase price includes a cellar storage cubicle. It is possible to purchase a garage or outdoor parking space. The building uses modern sustainable technologies to reduce energy consumption (heat pumps, photovoltaic panels). Other benefits include a daytime reception, a relaxation zone with a swimming pool, several saunas and a gym, a stroller room, or a room for washing bikes or dogs.