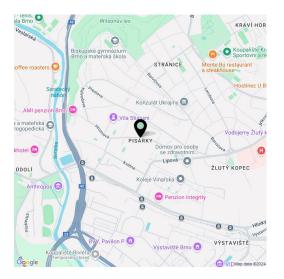

## Apartment Two-bedroom (3+kk)

€ 1 021 091 I CZK 25 154 574

102.99 m², Brno-město, Pisárky, Nad Pisárkami

#### € 1 021 091 I CZK 25 154 574

102.99 m², Brno-město, Pisárky, Nad Pisárkami

| Total area    | 124 m²                                  |
|---------------|-----------------------------------------|
| Floor area*   | 103 m²                                  |
| Balcony       | 21 m²                                   |
| Parking       | Possibility to purchase a parking space |
| Garage        | Yes                                     |
| Cellar        | 5 m²                                    |
| PENB          | В                                       |
| Reference nur | mber 106654                             |