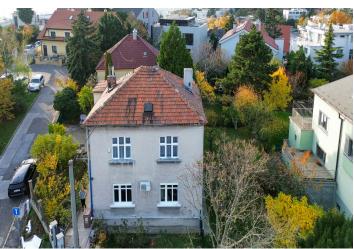

## Ask for price

This 1930s two-story house with a cellar is located on a flat corner plot on Castle Hill and offers a prestigious Bratislava address, yet quiet living above the city. The property has been partially modernized and is suitable for renovation or redevelopment. It has a fenced plot with garden close to embassies, green areas, Bratislava Castle, and the city center.

The house consists of two floors, a basement, and a gable roof, under which a living attic can be created. The house is used as a multifamily property - it has **2** residential units with separate entrances from the entrance hall on the ground floor.