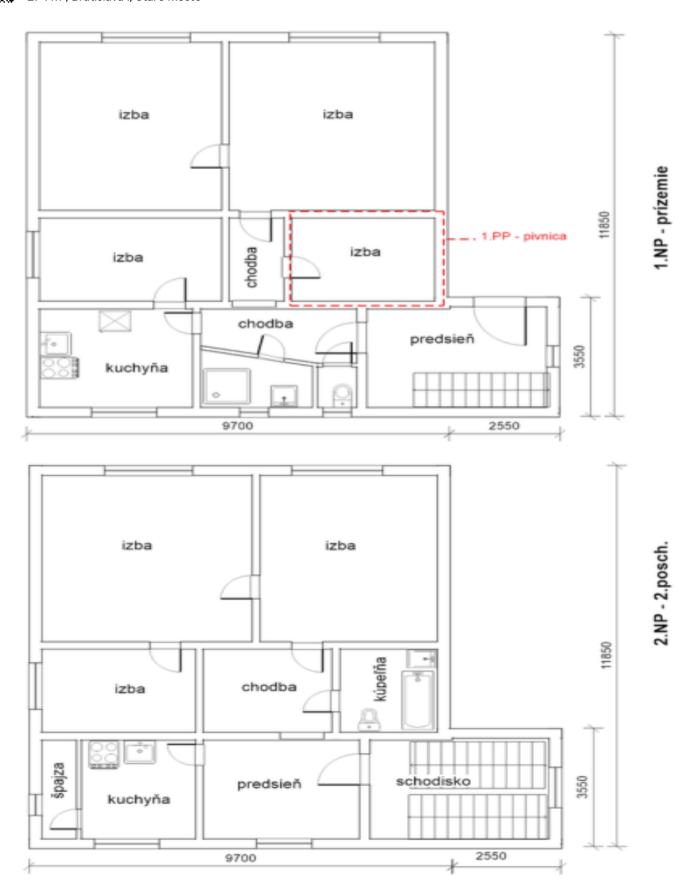

The house consists of two floors, a basement, and a gable roof, under which a living attic can be created. The house is used as a multifamily property - it has **2** residential units with separate entrances from the entrance hall on the ground floor.

1.PP - cellar

1.NP - foyer with a staircase, hallway, 3x room, storage room, pantry, kitchen, bathroom, and separate toilet

2.NP - staircase, foyer with a hallway, 3x room, kitchen, pantry, bathroom with a toilet, staircase to attic