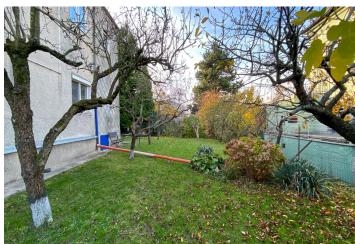

## Ask for price

This 1930s two-story house with a cellar is located on a flat corner plot on Castle Hill and offers a prestigious Bratislava address, yet quiet living above the city. The property has been partially modernized and is suitable for renovation or redevelopment. It has a fenced plot with garden close to embassies, green areas, Bratislava Castle, and the city center.

According to the UPI it is possible to build a small residential development on the plot.

This family house was built in 1927, comprehensively renovated in 1968, and modernized in 2019. The house has plastic windows and a gas boiler on each floor. The adjacent **garden (434 m²)** has mature trees and panoramic views of Bratislava. The property has a good potential to attract a discerning client, and can be used as a family residence or a **elegant company headquarters**. Parking for 2-3 cars in the **garage** and also on the property.

The location above Bratislava Castle and next to Pri hradnej studni Street provides unique accessibility to the city center, the Castle, and **Mountain**Park. The property at this address guarantees a quiet, refined environment with a touch of prestige.