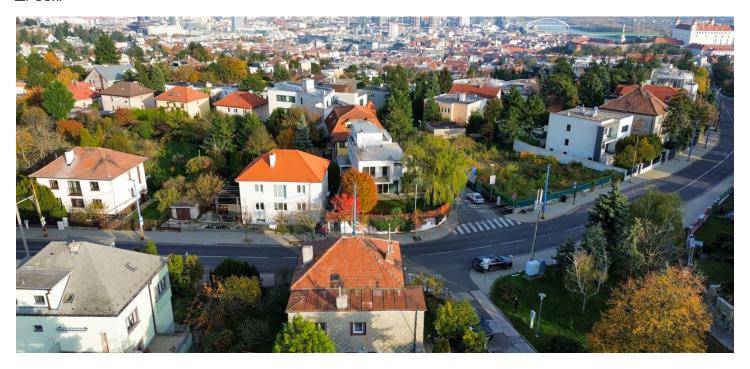

## Ask for price

This 1930s two-story house with a cellar is located on a flat corner plot on Castle Hill and offers a prestigious Bratislava address, yet quiet living above the city. The property has been partially modernized and is suitable for renovation or redevelopment. It has a fenced plot with garden close to embassies, green areas, Bratislava Castle, and the city center.

The location above Bratislava Castle and next to Pri hradnej studni Street provides unique accessibility to the city center, the Castle, and **Mountain**Park. The property at this address guarantees a quiet, refined environment with a touch of prestige.