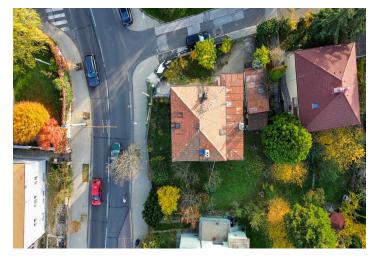

## Ask for price

This 1930s two-story house with a cellar is located on a flat corner plot on Castle Hill and offers a prestigious Bratislava address, yet quiet living above the city. The property has been partially modernized and is suitable for renovation or redevelopment. It has a fenced plot with garden close to embassies, green areas, Bratislava Castle, and the city center.

According to the UPI it is possible to build a small residential development on the plot.

This family house was built in 1927, comprehensively renovated in 1968, and modernized in 2019. The house has plastic windows and a gas boiler on each floor. The adjacent **garden (434 m²)** has mature trees and panoramic views of Bratislava. The property has a good potential to attract a discerning client, and can be used as a family residence or a **elegant company headquarters**. Parking for 2-3 cars in the **garage** and also on the property.