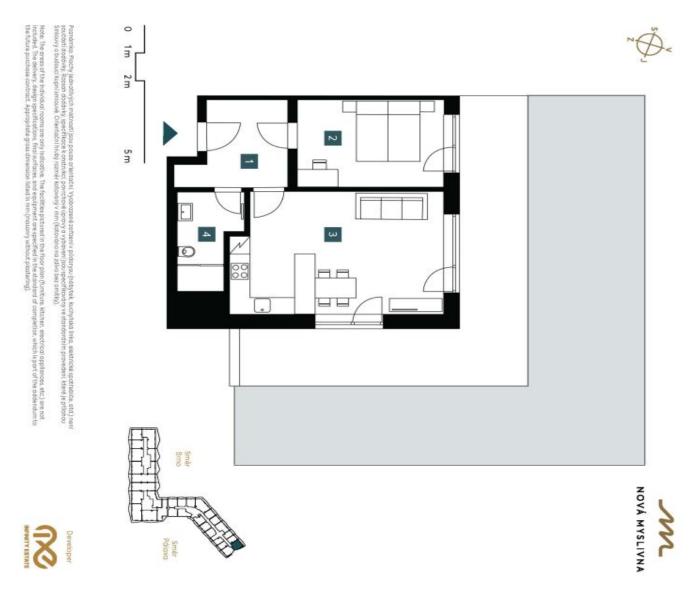

The layout of the housing unit consists of a living room with a preparation for a kitchen, a bedroom, a bathroom (with a shower and a toilet), and a foyer. Both rooms provide access to the northeastern **front yard.** 

Floor area 57.43 m², front yard 99.62 m², cellar 3.26 m². Subject to special legal conditions.

Expected completion date is Q4 2026.