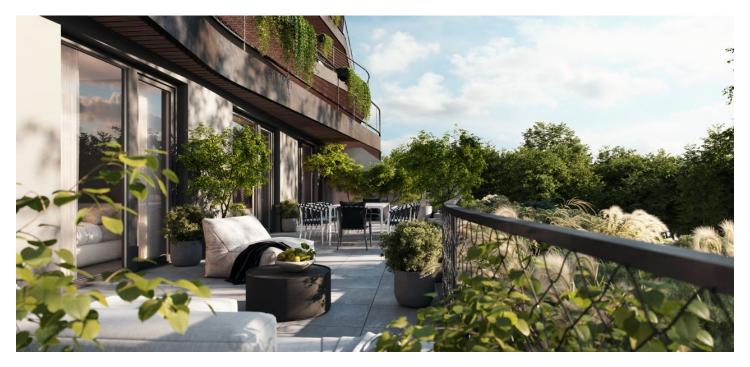

The layout of the housing unit consists of a living room with a preparation for a kitchen, a bedroom, a bathroom (with a shower and a toilet), and a foyer. Both rooms provide access to the northeastern **front yard.** 

The apartment building will be surrounded by **greenery** with **water features** and landscaping, which will naturally connect to the surrounding forest, perfect for walks or bike rides. A restaurant with impressive views of the city and the **wine-growing Pálava region**, 50 kilometers away, is directly in the building. There will be a bus stop not far from the residence, and the city center or **Campus Square shopping center** is about 15 minutes away by car or bus.