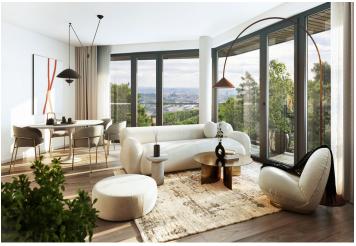

The high-standard facilities include **wooden floors** made of **oiled oak**, 2.1 m high rebateless doors, aluminum windows with insulating triple glazing and electrically controlled **exterior blinds**, a **premium kitchen fully equipped with appliances**, large-format ceramic floor and wall tiles, brand-name sanitary ware and faucets, and a smart home system controlling, among other things, cooling, and underfloor heating. The building uses sustainable technologies to reduce energy consumption (heat pumps, photovoltaic panels). Other benefits include a daytime **reception**, a relaxation zone with a **swimming pool**, several **saunas and a gym**, a stroller room, or a room for washing bikes or dogs.