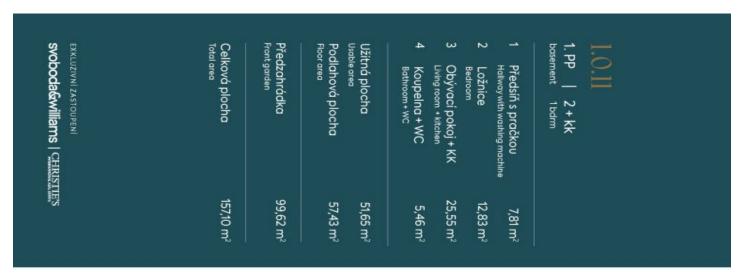

#### € 598 023 I CZK 14 729 299

57.43 m², Brno-město, Pisárky, Nad Pisárkami

| Total area    | 57 m²                                   |
|---------------|-----------------------------------------|
| Front garden  | 100 m²                                  |
| Parking       | Possibility to purchase a parking space |
| Cellar        | 3 m²                                    |
| PENB          | В                                       |
| Reference num | ber 106658                              |

Floor area 57.43 m², front yard 99.62 m², cellar 3.26 m². Subject to special legal conditions.

Expected completion date is Q4 2026.