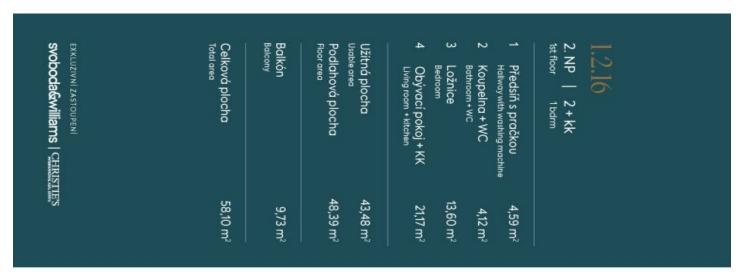

#### € 412 445 I CZK 10 098 725

48.39 m², Brno-město, Pisárky, Nad Pisárkami

| Total area    | 58 m²                                   |
|---------------|-----------------------------------------|
| Floor area*   | 48 m²                                   |
| Balcony       | 10 m²                                   |
| Parking       | Possibility to purchase a parking space |
| Cellar        | -                                       |
| PENB          | В                                       |
| Reference nur | <b>nber</b> 106659                      |

Floor area 48.39 m², balcony 9.73 m². Subject to special legal conditions.

Expected completion date is Q4 2026.