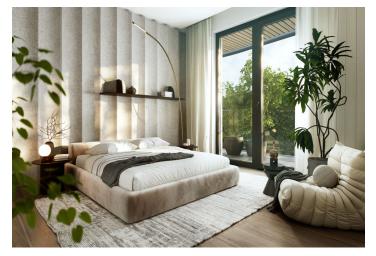

The floor area of the unit will consist of a living room with a kitchen, a bathroom (with a shower and toilet), and an entrance hall. Both rooms provide access to a sunny balcony with views of the Pálava landscape.

The high-standard facilities include wooden floors made of oiled oak, 2.1 m high rebateless doors, aluminum windows with insulating triple glazing and electrically controlled exterior blinds, a premium kitchen fully equipped with appliances, large-format ceramic floor and wall tiles, brand-name sanitary ware and faucets, and a smart home system controlling, among other things, cooling, and underfloor heating. The building uses sustainable technologies to reduce energy consumption (heat pumps, photovoltaic panels). Other benefits include a daytime reception, a relaxation zone with a swimming pool, several saunas and a gym, a stroller room, or a room for washing bikes or dogs.