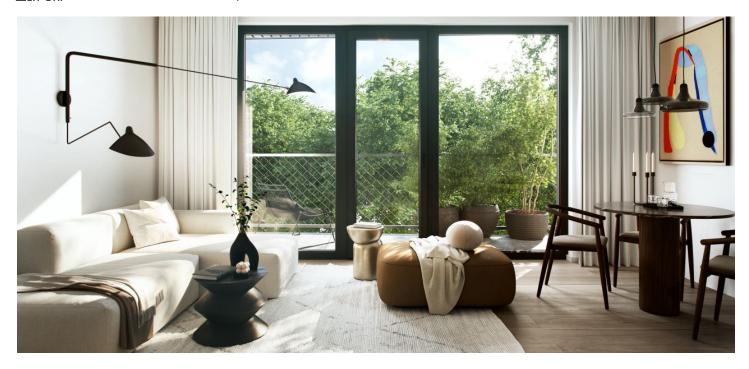

The floor area of the unit will consist of a living room with a kitchen, a bathroom (with a shower and toilet), and an entrance hall. Both rooms provide access to a sunny balcony with views of the Pálava landscape.

The high-standard facilities include wooden floors made of oiled oak, 2.1 m high rebateless doors, aluminum windows with insulating triple glazing and electrically controlled exterior blinds, a premium kitchen fully equipped with appliances, large-format ceramic floor and wall tiles, brand-name sanitary ware and faucets, and a smart home system controlling, among other things, cooling, and underfloor heating. The building uses sustainable technologies to reduce energy consumption (heat pumps, photovoltaic panels). Other benefits include a daytime reception, a relaxation zone with a swimming pool, several saunas and a gym, a stroller room, or a room for washing bikes or dogs.