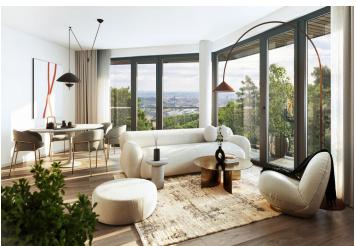

The floor area of the unit will consist of a living room with a kitchen, a bathroom (with a shower and toilet), and an entrance hall. Both rooms provide access to a sunny balcony with views of the Pálava landscape.

The apartment building will be surrounded by greenery with water features and park landscaping, which will naturally connect to the surrounding forest, inviting for walks and bike trips. A restaurant with impressive views of the city and the 50-kilometer wine paradise of Pálava will operate directly in the building. A short distance from the residence there will be a bus stop with fast connections to the city center, about 15 minutes by car or bus to Campus Square shopping center and 15 minutes to the city center.