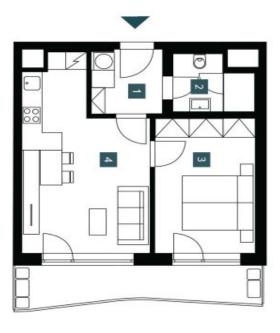

The floor area of the unit will consist of a living room with a kitchen, a bathroom (with a shower and toilet), and an entrance hall. Both rooms provide access to a sunny balcony with views of the Pálava landscape.