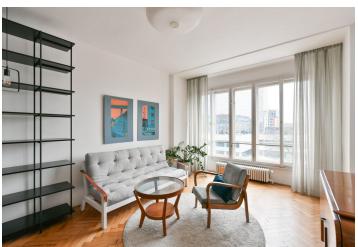

The unit consists of a living room with a dining area and a fully equipped kitchenette, a bedroom with a **balcony** separated by sliding doors, a bathroom with a shower, a separate toilet, a walk-through closet, and an entry hall with **built-in wardrobes** and storage spaces.

The unique interior is highlighted by **high ceilings**, large windows, **wooden parquet floors**, **a custom-made marble table**, and designer lighting by **Brokis**. The bathroom and toilet feature a concrete finish for a cozy touch and are equipped with premium sanitary ware. The apartment has **security doors**. The building's common areas were partially revitalization in 2018.