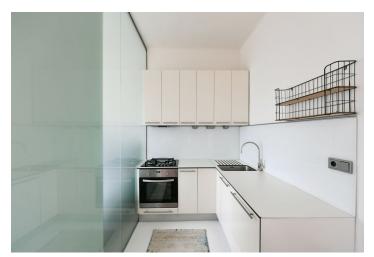

The unit consists of a living room with a dining area and a fully equipped kitchenette, a bedroom with a **balcony** separated by sliding doors, a bathroom with a shower, a separate toilet, a walk-through closet, and an entry hall with **built-in wardrobes** and storage spaces.