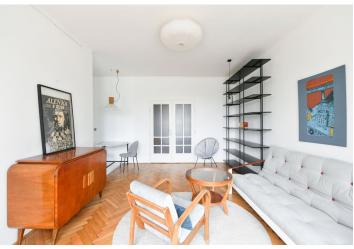

<sup>\*</sup> Size of the unit according to the Housing Act.
The area consists of the sum total of the internal area of every room.

This bright, fully renovated, furnished apartment with a balcony and preserved original features, on the 3rd floor of a Functionalist apartment building with an elevator, is situated in a rapidly developing area of Holešovice near the Vltava riverbank, just a few steps from the Lighthouse Tower building and a tram stop with quick connections to the Palmovka or Vltavská metro stations and further into the city center.

The unit consists of a living room with a dining area and a fully equipped kitchenette, a bedroom with a **balcony** separated by sliding doors, a bathroom with a shower, a separate toilet, a walk-through closet, and an entry hall with **built-in wardrobes** and storage spaces.

The unique interior is highlighted by **high ceilings**, large windows, **wooden parquet floors**, **a custom-made marble table**, and designer lighting by **Brokis**. The bathroom and toilet feature a concrete finish for a cozy touch and are equipped with premium sanitary ware. The apartment has **security doors**. The building's common areas were partially revitalization in 2018.