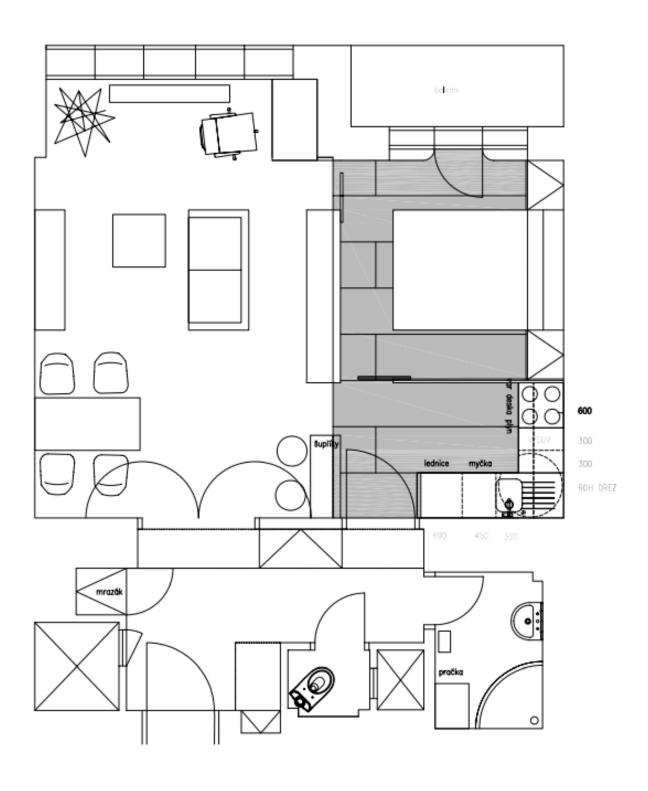

The unit consists of a living room with a dining area and a fully equipped kitchenette, a bedroom with a **balcony** separated by sliding doors, a bathroom with a shower, a separate toilet, a walk-through closet, and an entry hall with **built-in wardrobes** and storage spaces.

Floor area 50.89 m², cellar 1.53 m², balcony 2 m².