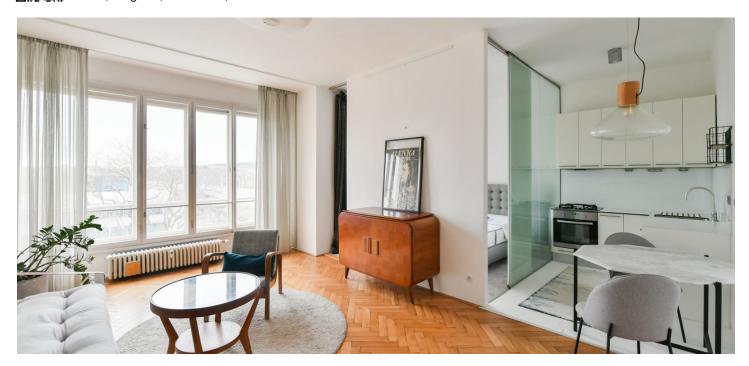

<sup>\*</sup> Size of the unit according to the Housing Act.
The area consists of the sum total of the internal area of every room.

This bright, fully renovated, furnished apartment with a balcony and preserved original features, on the 3rd floor of a Functionalist apartment building with an elevator, is situated in a rapidly developing area of Holešovice near the Vltava riverbank, just a few steps from the Lighthouse Tower building and a tram stop with quick connections to the Palmovka or Vltavská metro stations and further into the city center.

The unit consists of a living room with a dining area and a fully equipped kitchenette, a bedroom with a **balcony** separated by sliding doors, a bathroom with a shower, a separate toilet, a walk-through closet, and an entry hall with **built-in wardrobes** and storage spaces.

The unique interior is highlighted by **high ceilings**, large windows, **wooden parquet floors**, **a custom-made marble table**, and designer lighting by **Brokis**. The bathroom and toilet feature a concrete finish for a cozy touch and are equipped with premium sanitary ware. The apartment has **security doors**. The building's common areas were partially revitalization in 2018.