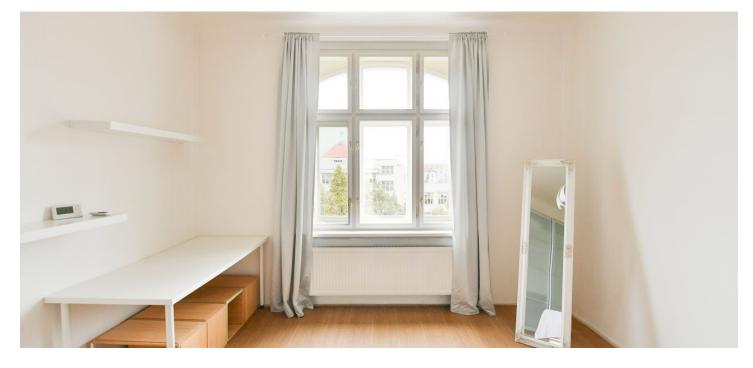

The apartment consists of a living room with a kitchen and dining area, a bedroom, a bathroom (shower, sink, washing machine connection, heated towel rail), a separate toilet, a storage room, and a hallway.

The windows are **new wooden triple-glazed**; floors are floating laminate. The interior has preserved the original cassette doors with **decorated glass panels** and brass handles, and the **massive entrance door** is also original. The kitchen is fully equipped (gas stove). In 2014, the heating was renovated, which is provided by a new gas condensing boiler. **No elevator**.