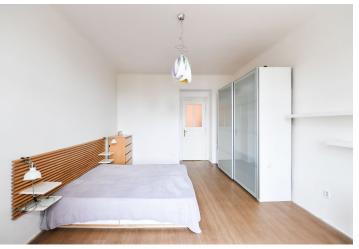

The apartment consists of a living room with a kitchen and dining area, a bedroom, a bathroom (shower, sink, washing machine connection, heated towel rail), a separate toilet, a storage room, and a hallway.

The windows are **new wooden triple-glazed**; floors are floating laminate. The interior has preserved the original cassette doors with **decorated glass panels** and brass handles, and the **massive entrance door** is also original. The kitchen is fully equipped (gas stove). In 2014, the heating was renovated, which is provided by a new gas condensing boiler. **No elevator**.