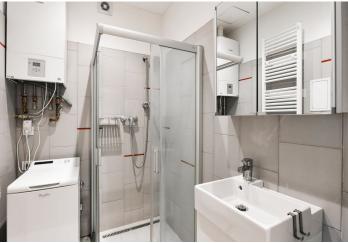

The apartment consists of a living room with a kitchen and dining area, a bedroom, a bathroom (shower, sink, washing machine connection, heated towel rail), a separate toilet, a storage room, and a hallway.

The windows are **new wooden triple-glazed**; floors are floating laminate. The interior has preserved the original cassette doors with **decorated glass panels** and brass handles, and the **massive entrance door** is also original. The kitchen is fully equipped (gas stove). In 2014, the heating was renovated, which is provided by a new gas condensing boiler. **No elevator**.