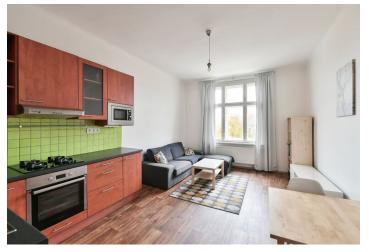

The apartment consists of a living room with a kitchen and dining area, a bedroom, a bathroom (shower, sink, washing machine connection, heated towel rail), a separate toilet, a storage room, and a hallway.

The windows are **new wooden triple-glazed**; floors are floating laminate. The interior has preserved the original cassette doors with **decorated glass panels** and brass handles, and the **massive entrance door** is also original. The kitchen is fully equipped (gas stove). In 2014, the heating was renovated, which is provided by a new gas condensing boiler. **No elevator**.