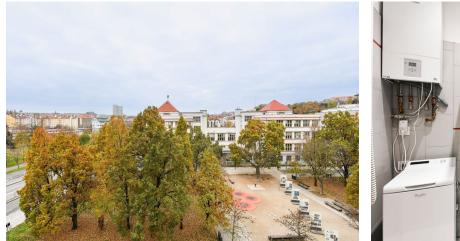

\* Size of the unit according to the Housing Act. The area consists of the sum total of the internal area of every room. This west-facing apartment with high ceilings and windows overlooking the park is located on the 4th floor of a brick apartment building without an elevator in Prague 10 -Vršovice, close to complete amenities, public transport stops, and romantic Grébovka Park.

The windows are **new wooden triple-glazed**; floors are floating laminate. The interior has preserved the original cassette doors with **decorated glass panels** and brass handles, and the **massive entrance door** is also original. The kitchen is fully equipped (gas stove). In 2014, the heating was renovated, which is provided by a new gas condensing boiler. **No elevator**.

The location stands out for its rich civic amenities and **quick access to the city center**: the Hlavní nádraží metro station is only 5 minutes away by train, the tram ride to Wenceslas Square takes a quarter of an hour, and the transport service will increase even more after the completion of the nearby D line metro station on Bratří Synků Square. In the vicinity are several cafes and restaurants, a supermarket and small shops, pharmacies, a health clinic, a tennis hall, an ice rink, or a dog playground. The vast Havlíčkovy Sady (Grébovka) Park is located a 2-minute walk from the building, and a comfortable bike path along the Botič Stream runs a short distance from the building.