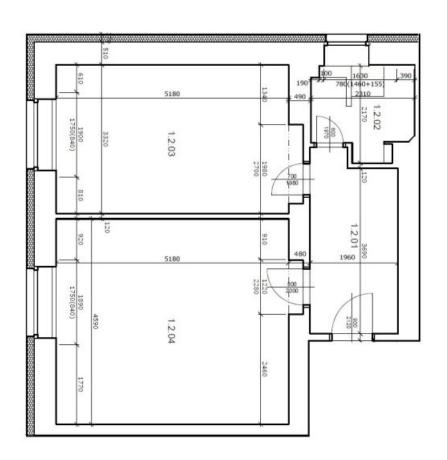

Floor area 56.9 m², cellar 2.6 m².

**Completion expected in April 2025.** Visualizations are for informational purposes only.

56.9 m², Prague 10, Strašnice

| CELKEM | 1.2.04        | 1.2.03  | 1.2.02       | 1.2.01      | UŽITNÁ PL                 |
|--------|---------------|---------|--------------|-------------|---------------------------|
|        | ОВÝVАСІ РОКОЛ | LOŽNICE | KOUPLNA + WC | CHODBA + KK | UŽITNÁ PLOCHA - BYT 887/2 |
| 52,90  | 23,80         | 17,24   | 4,23         | 7,63        | VÝMĚRA                    |
| M      | 2700 mm       | 2700 mm | 2700 mm      | 2700 mm     | SVĚTLÁ VÝŠKA              |