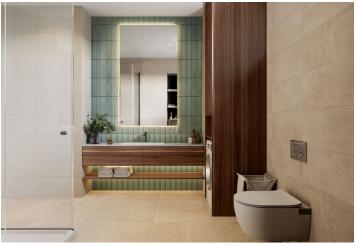

The layout of the apartment consists of an entrance hall, a living room with a preparation for a kitchen, and a bathroom (shower, sink, toilet, washing machine connection).

The building and apartment are currently being renovated. Facilities include plastic windows with triple glazing, oiled oak floors, fire-resistant security entrance doors with noise insulation, interior doors, sink and toilet, cast marble bathtub of the same brand, and large-format floor and wall tiles. Heating will be provided by an 1x 1500W INGENIUM oil radiator and hot water will be provided by a boiler. The apartment comes with a cellar, and residents will have access to a shared garden. The brick building from the 1920s/1930s with 12 residential units has no elevator. Parking is possible in the blue zone in front of the building.