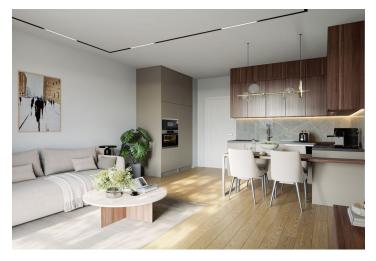

The layout of the apartment consists of an entrance hall, a living room with a preparation for a kitchen, and a bathroom (shower, sink, toilet, washing machine connection).

The building and apartment are currently being renovated. Facilities include plastic windows with triple glazing, oiled oak floors, fire-resistant security entrance doors with noise insulation, interior doors, sink and toilet, cast marble bathtub of the same brand, and large-format floor and wall tiles. Heating will be provided by an 1x 1500W INGENIUM oil radiator and hot water will be provided by a boiler. The apartment comes with a cellar, and residents will have access to a shared garden. The brick building from the 1920s/1930s with 12 residential units has no elevator. Parking is possible in the blue zone in front of the building.