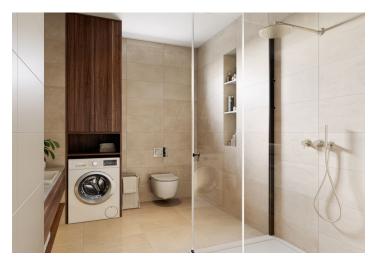

The layout of the apartment consists of an entrance hall, a living room with a preparation for a kitchen, and a bathroom (shower, sink, toilet, washing machine connection).

The building and apartment are currently being renovated. Facilities include plastic windows with triple glazing, oiled oak floors, fire-resistant security entrance doors with noise insulation, interior doors, sink and toilet, cast marble bathtub of the same brand, and large-format floor and wall tiles. Heating will be provided by an 1x 1500W INGENIUM oil radiator and hot water will be provided by a boiler. The apartment comes with a cellar, and residents will have access to a shared garden. The brick building from the 1920s/1930s with 12 residential units has no elevator. Parking is possible in the blue zone in front of the building.