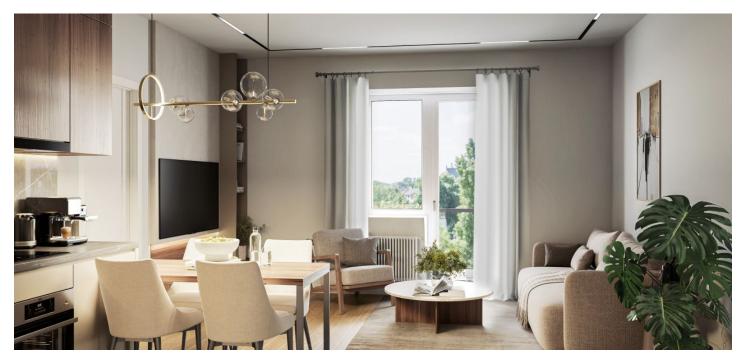

The layout of the apartment consists of an entrance hall, a living room with a preparation for a kitchen, and a bathroom (shower, sink, toilet, washing machine connection).

The building and apartment are currently being renovated. Facilities include plastic windows with triple glazing, oiled oak floors, fire-resistant security entrance doors with noise insulation, interior doors, sink and toilet, cast marble bathtub of the same brand, and large-format floor and wall tiles. Heating will be provided by an 1x 1500W INGENIUM oil radiator and hot water will be provided by a boiler. The apartment comes with a cellar, and residents will have access to a shared garden. The brick building from the 1920s/1930s with 12 residential units has no elevator. Parking is possible in the blue zone in front of the building.

A convenient location on a side street near the Solidarita tram stop, about a 15-minute walk from the Strašnická metro station. There are restaurants, a post office, shops, and medical services in the area, and the district is made even more pleasant by the many green spaces in gardens and landscaped parks.