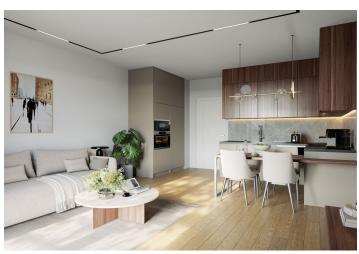

The layout of the ground floor apartment consists of an entrance hall with a preparation for a kitchen unit, a main room with a seating/sleeping area and access to a west-facing **terrace**, and a bathroom (shower, sink, toilet, and washing machine connection).

The building and apartment are currently being renovated. Facilities include plastic windows with triple glazing, oiled oak floors, fire-resistant security entrance doors with noise insulation, interior doors, sink and toilet, cast marble bathtub of the same brand, and large-format floor and wall tiles. Underfloor heating throughout the apartment will be provided by a condensing gas boiler. The apartment comes with a cellar, and residents will have access to a shared garden. The brick building from the 1920s/1930s with 12 residential units has no elevator. Parking is possible in the blue zone in front of the building.