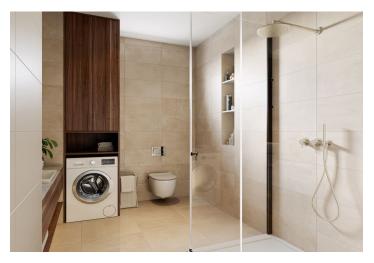

The layout of the ground floor apartment consists of an entrance hall with a preparation for a kitchen unit, a main room with a seating/sleeping area and access to a west-facing **terrace**, and a bathroom (shower, sink, toilet, and washing machine connection).

The building and apartment are currently being renovated. Facilities include plastic windows with triple glazing, oiled oak floors, fire-resistant security entrance doors with noise insulation, interior doors, sink and toilet, cast marble bathtub of the same brand, and large-format floor and wall tiles. Underfloor heating throughout the apartment will be provided by a condensing gas boiler. The apartment comes with a cellar, and residents will have access to a shared garden. The brick building from the 1920s/1930s with 12 residential units has no elevator. Parking is possible in the blue zone in front of the building.