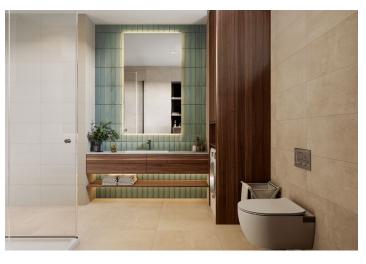

The layout of the ground floor apartment consists of an entrance hall with a preparation for a kitchen unit, a main room with a seating/sleeping area and access to a west-facing **terrace**, and a bathroom (shower, sink, toilet, and washing machine connection).

The building and apartment are currently being renovated. Facilities include plastic windows with triple glazing, oiled oak floors, fire-resistant security entrance doors with noise insulation, interior doors, sink and toilet, cast marble bathtub of the same brand, and large-format floor and wall tiles. Underfloor heating throughout the apartment will be provided by a condensing gas boiler. The apartment comes with a cellar, and residents will have access to a shared garden. The brick building from the 1920s/1930s with 12 residential units has no elevator. Parking is possible in the blue zone in front of the building.