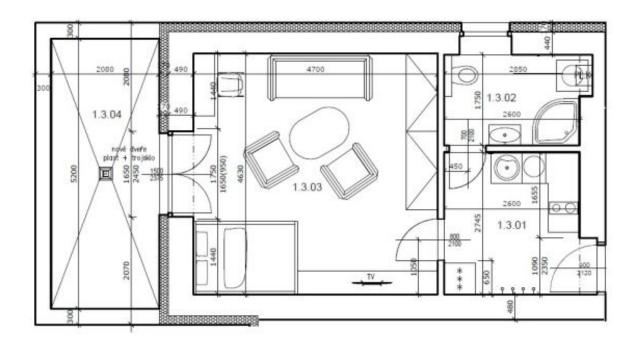

The layout of the ground floor apartment consists of an entrance hall with a preparation for a kitchen unit, a main room with a seating/sleeping area and access to a west-facing **terrace**, and a bathroom (shower, sink, toilet, and washing machine connection).

# Apartment Studio (1+kk)

34.9 m², Prague 10, Strašnice

| JŽITNÁ | PLOCHA - BYT 887/3 - 1NP | VÝMĚRA | SVĚTLÁ VÝŠKA   |
|--------|--------------------------|--------|----------------|
| 1.3.01 | CHODBA + KK              | 7,11   | 2700 mm        |
| 1.3.02 | KOUPELNA + WC            | 4,75   | 2700 mm        |
| 1.3.03 | OBYTNÁ MÍSTNOST          | 21,74  | 2700 mm        |
|        | CELKEM                   | 33,60  | M <sup>2</sup> |
| JEDNOT | KA 887/3 - BYT           | VÝMÉRA | SVÉTLÁ VÝŠKA   |
| 1.3.04 | TERASA                   | 10,82  | •              |
|        | CELKEM                   | 10.82  | M <sup>2</sup> |