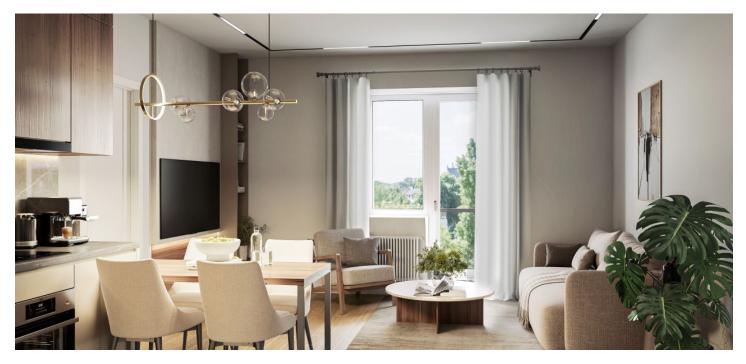

The layout of the ground floor apartment consists of an entrance hall with a preparation for a kitchen unit, a main room with a seating/sleeping area and access to a west-facing **terrace**, and a bathroom (shower, sink, toilet, and washing machine connection).

The building and apartment are currently being renovated. Facilities include plastic windows with triple glazing, oiled oak floors, fire-resistant security entrance doors with noise insulation, interior doors, sink and toilet, cast marble bathtub of the same brand, and large-format floor and wall tiles. Underfloor heating throughout the apartment will be provided by a condensing gas boiler. The apartment comes with a cellar, and residents will have access to a shared garden. The brick building from the 1920s/1930s with 12 residential units has no elevator. Parking is possible in the blue zone in front of the building.