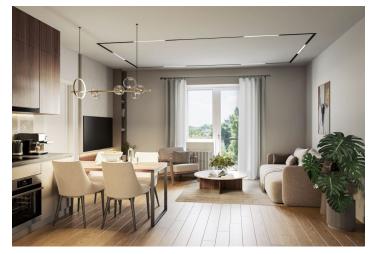

The layout of the 1st floor apartment consists of an entrance hall, a living room with a balcony and a preparation for a kitchen unit and access to a smaller bedroom, a larger bedroom facing a quiet courtyard, and a bathroom (shower, sink, toilet, washing machine connection).

The building and apartment are currently being renovated. Facilities include plastic windows with triple glazing, oiled oak floors, fire-resistant security entrance doors with noise insulation, interior doors, sink and toilet, cast marble bathtub of the same brand, and large-format floor and wall tiles. Heating throughout the apartment will be provided by a condensing gas boiler. The apartment comes with a cellar, and residents will have access to a shared garden. The brick building from the 1920s/1930s with 12 residential units has no elevator. The apartment includes 1 parking space on the property.