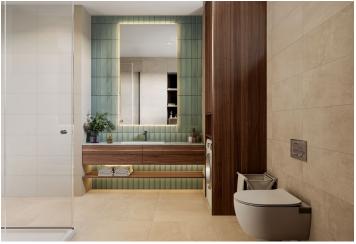

The layout of the 1st floor apartment consists of an entrance hall, a living room with a balcony and a preparation for a kitchen unit and access to a smaller bedroom, a larger bedroom facing a quiet courtyard, and a bathroom (shower, sink, toilet, washing machine connection).

The building and apartment are currently being renovated. Facilities include plastic windows with triple glazing, oiled oak floors, fire-resistant security entrance doors with noise insulation, interior doors, sink and toilet, cast marble bathtub of the same brand, and large-format floor and wall tiles. Heating throughout the apartment will be provided by a condensing gas boiler. The apartment comes with a cellar, and residents will have access to a shared garden. The brick building from the 1920s/1930s with 12 residential units has no elevator. The apartment includes 1 parking space on the property.