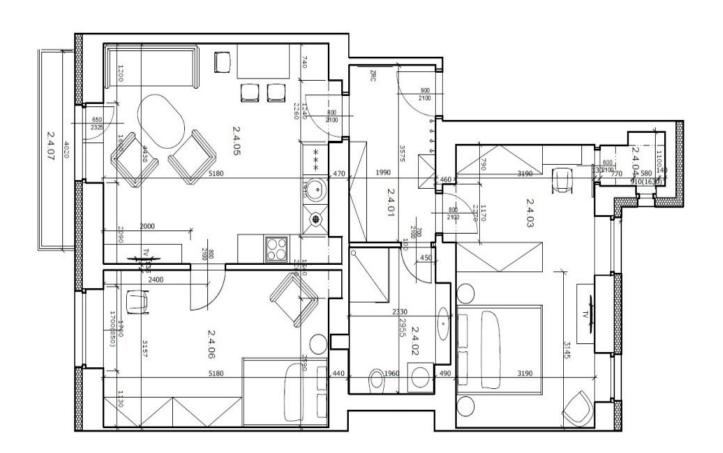

The layout of the 1st floor apartment consists of an entrance hall, a living room with a balcony and a preparation for a kitchen unit and access to a smaller bedroom, a larger bedroom facing a quiet courtyard, and a bathroom (shower, sink, toilet, washing machine connection).

Floor area 78.6 m², balcony 3.2 m², cellar 2.5 m².

Completion expected in April 2025. Visualizations are for informational purposes only.

78.6 m², Prague 10, Strašnice

Apartment Two-bedroom (3+kk)

| M²           | 3,0    | CELKEM               |          |
|--------------|--------|----------------------|----------|
|              | 3,0    | BALKON K JEDN. 887/4 | 2.4.07   |
| SVĚTLÁ VÝŠKA | VÝMĚRA | JEDNOTKA 887/6 - BYT | JEDNOTKA |
| M²           | 72,9   | CELKEM               |          |
| 2700 mm      | 16,5   | LOŽNICE              | 2.4.06   |
| 2700 mm      | 23,2   | OBÝVACÍ POKOJ + KK   | 2.4.05   |
| 2700 mm      | 1,5    | KOMORA               | 2.4.04   |
| 2700 mm      | 18,2   | LOŽNICE              | 2.4.03   |
| 2700 mm      | 6,4    | KOUPELNA + WC        | 2.4.02   |
| 2700 mm      | 7,1    | CHODBA               | 2.4.01   |
| SVĚTLÁ VÝŠKA | VÝMĚRA | JEDNOTKA 887/4 - BYT | EDNOTKA  |