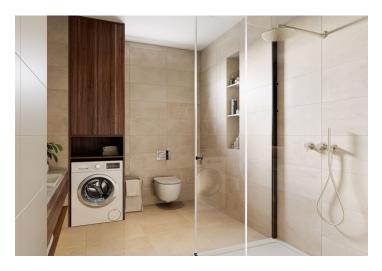

The layout of the 1st floor apartment consists of an entrance hall, a living room with a balcony and a preparation for a kitchen unit and access to a smaller bedroom, a larger bedroom facing a quiet courtyard, and a bathroom (shower, sink, toilet, washing machine connection).

The building and apartment are currently being renovated. Facilities include plastic windows with triple glazing, oiled oak floors, fire-resistant security entrance doors with noise insulation, interior doors, sink and toilet, cast marble bathtub of the same brand, and large-format floor and wall tiles. Heating throughout the apartment will be provided by a condensing gas boiler. The apartment comes with a cellar, and residents will have access to a shared garden. The brick building from the 1920s/1930s with 12 residential units has no elevator. The apartment includes 1 parking space on the property.