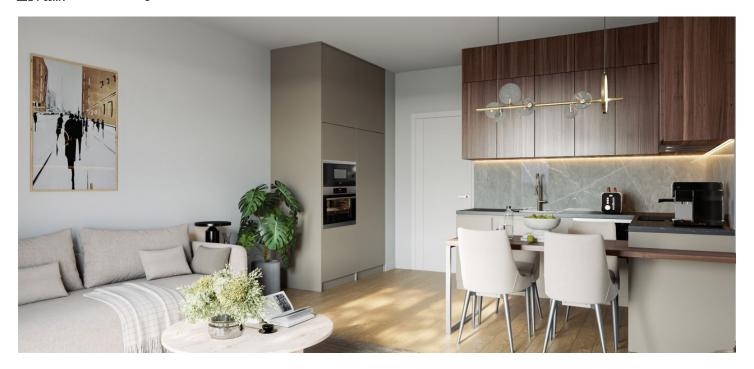

The layout of the 1st floor apartment consists of an entrance hall, a living room with a balcony and a preparation for a kitchen unit and access to a smaller bedroom, a larger bedroom facing a quiet courtyard, and a bathroom (shower, sink, toilet, washing machine connection).

The building and apartment are currently being renovated. Facilities include plastic windows with triple glazing, oiled oak floors, fire-resistant security entrance doors with noise insulation, interior doors, sink and toilet, cast marble bathtub of the same brand, and large-format floor and wall tiles. Heating throughout the apartment will be provided by a condensing gas boiler. The apartment comes with a cellar, and residents will have access to a shared garden. The brick building from the 1920s/1930s with 12 residential units has no elevator. The apartment includes 1 parking space on the property.