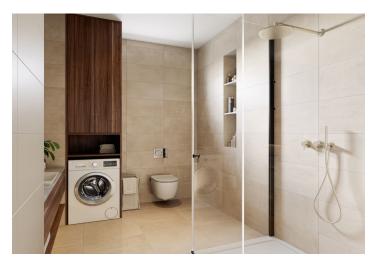

The layout of the 1st floor apartment consists of an entrance hall with a preparation for a kitchen unit, a main room with a sitting/sleeping area and access to a **balcony**, and a bathroom (shower, sink, toilet and washing machine connection).

The building and apartment are currently being renovated. Facilities include plastic windows with triple glazing, oiled oak floors, fire-resistant security entrance doors with noise insulation, interior doors, sink and toilet, cast marble bathtub of the same brand, and large-format wall and floor tiles. Heating will be provided by an 1x 1500W INGENIUM oil radiator and hot water will be provided by a boiler. The apartment comes with a cellar, and residents will have access to a shared garden. The brick building from the 1920s/1930s with 12 residential units has no elevator. Parking is possible in the blue zone in front of the building.