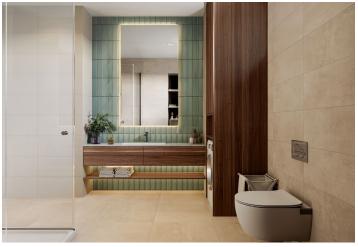

The layout of the 1st floor apartment consists of an entrance hall with a preparation for a kitchen unit, a main room with a sitting/sleeping area and access to a **balcony**, and a bathroom (shower, sink, toilet and washing machine connection).

The building and apartment are currently being renovated. Facilities include plastic windows with triple glazing, oiled oak floors, fire-resistant security entrance doors with noise insulation, interior doors, sink and toilet, cast marble bathtub of the same brand, and large-format wall and floor tiles. Heating will be provided by an 1x 1500W INGENIUM oil radiator and hot water will be provided by a boiler. The apartment comes with a cellar, and residents will have access to a shared garden. The brick building from the 1920s/1930s with 12 residential units has no elevator. Parking is possible in the blue zone in front of the building.