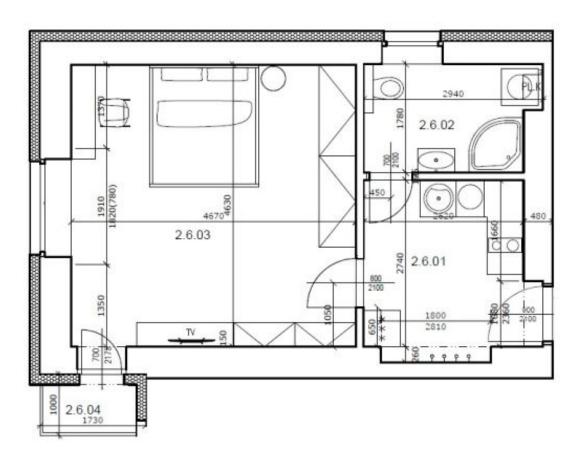

The layout of the 1st floor apartment consists of an entrance hall with a preparation for a kitchen unit, a main room with a sitting/sleeping area and access to a **balcony**, and a bathroom (shower, sink, toilet and washing machine connection).

## **Apartment Studio (1+kk)**

35.1 m², Prague 10, Strašnice

|         | CELKEM               | 1,2    | M <sup>2</sup> |
|---------|----------------------|--------|----------------|
| 2.6.04  | BALKON K JEDN. 887/6 | 1,2    | 021)           |
| EDNOTKA | 887/6 - BYT          | VÝMĚRA | SVĚTLÁ VÝŠK    |
|         | CELKEM               | 34,1   | M <sup>2</sup> |
| 2.6.03  | OBYTNÁ MÍSTNOST      | 21,6   | 2700 mm        |
| 2.6.02  | KOUPLNA + WC         | 4,9    | 2700 mm        |
| 2.6.01  | CHODBA + KK          | 7,6    | 2700 mm        |
| EDNOTKA | 887/6 - BYT          | VÝMĚRA | SVĚTLÁ VÝŠKA   |