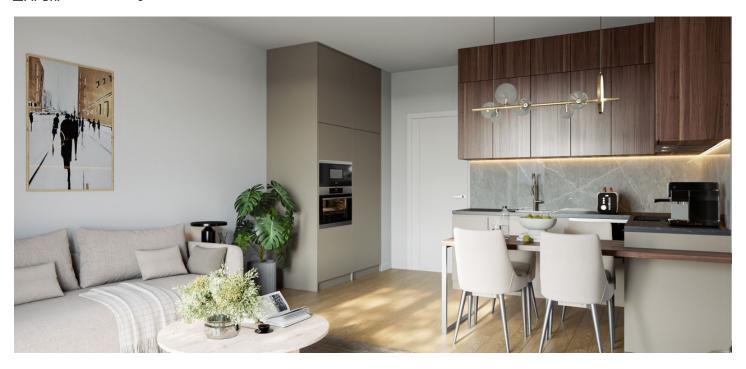

The layout of the 1st floor apartment consists of an entrance hall with a preparation for a kitchen unit, a main room with a sitting/sleeping area and access to a **balcony**, and a bathroom (shower, sink, toilet and washing machine connection).

The building and apartment are currently being renovated. Facilities include plastic windows with triple glazing, oiled oak floors, fire-resistant security entrance doors with noise insulation, interior doors, sink and toilet, cast marble bathtub of the same brand, and large-format wall and floor tiles. Heating will be provided by an 1x 1500W INGENIUM oil radiator and hot water will be provided by a boiler. The apartment comes with a cellar, and residents will have access to a shared garden. The brick building from the 1920s/1930s with 12 residential units has no elevator. Parking is possible in the blue zone in front of the building.