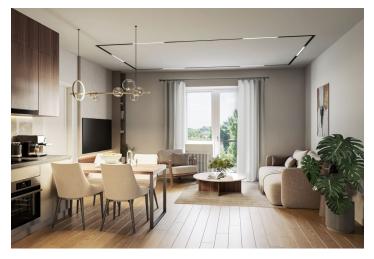

The layout of the 1st floor apartment consists of an entrance hall with a preparation for a kitchen unit, a main room with a sitting/sleeping area and access to a **balcony**, and a bathroom (shower, sink, toilet and washing machine connection).

The building and apartment are currently being renovated. Facilities include plastic windows with triple glazing, oiled oak floors, fire-resistant security entrance doors with noise insulation, interior doors, sink and toilet, cast marble bathtub of the same brand, and large-format wall and floor tiles. Heating will be provided by an 1x 1500W INGENIUM oil radiator and hot water will be provided by a boiler. The apartment comes with a cellar, and residents will have access to a shared garden. The brick building from the 1920s/1930s with 12 residential units has no elevator. Parking is possible in the blue zone in front of the building.