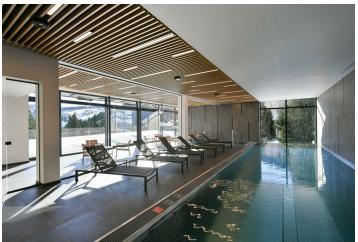

In the Bramberk Apartments project, you are not just buying an apartment. For your relaxation, you can also use a modern lounge with a kitchenette and a self-service bar, a wellness area with a 15-meter-long swimming pool and a Jacuzzi, a relaxation room or a sunny terrace. Amenities also include a ski and bicycle storage room. Together with the apartment, you will get trouble-free parking - 1 parking space by the apartment and 1 garage space directly in Pec pod Sněžkou at the Javor Hotel, where you can park not only during the day while playing sports, but also in the evening when you go out to dinner at one of the renowned restaurants. The administrator will provide complete services, including care for your comfort (delivery, shopping, provision of firewood, ski pass, etc.), even during your absence.