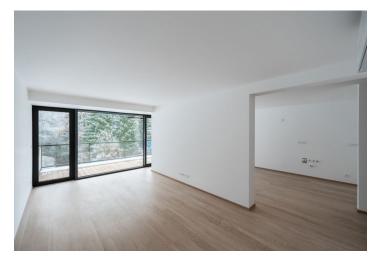

The generously designed apartment on the 3rd floor offers a spacious living room with a preparation for a kitchen, 3 bedrooms, 2 bathrooms (1 with a preparation for an **infrared sauna**), a large entrance hall, a separate toilet and a pantry. The living room is connected to a **southeast-facing loggia** with **beautiful views** of the **forests of the Krkonoše National Park.** The interior with a touch of unpretentious luxury is characterized by natural colors in muted tones. The standard includes **air-conditioning** with heating function, three-layer **oak floors** with a choice of 3 colors, large-area aluminum windows and doors to the loggia with insulating triple glazing, wooden entrance doors with security locks, fire protection and hydraulic closers, videophone, **Villeroy & Boch and Kaldewei** sanitary facilities, loggia heating and **fireplace stoves** (choice of 3 types). According to the client's wishes, the interior can be customized by **Konsepti**.