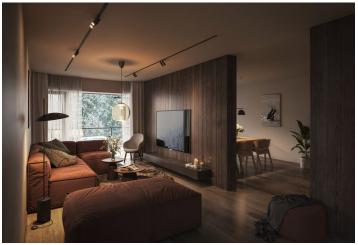

The generously designed apartment on the 3rd floor offers a spacious living room with a preparation for a kitchen, 3 bedrooms, 2 bathrooms (1 with a preparation for an **infrared sauna**), a large entrance hall, a separate toilet and a pantry. The living room is connected to a **southeast-facing loggia** with **beautiful views** of the **forests of the Krkonoše National Park.** The interior with a touch of unpretentious luxury is characterized by natural colors in muted tones. The standard includes **air-conditioning** with heating function, three-layer **oak floors** with a choice of 3 colors, large-area aluminum windows and doors to the loggia with insulating triple glazing, wooden entrance doors with security locks, fire protection and hydraulic closers, videophone, **Villeroy & Boch and Kaldewei** sanitary facilities, loggia heating and **fireplace stoves** (choice of 3 types). According to the client's wishes, the interior can be customized by **Konsepti**.