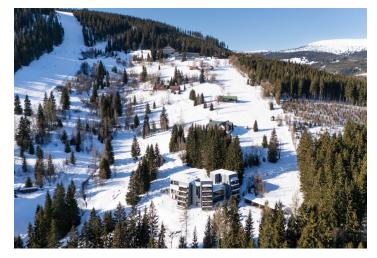

The building with 2 elevators is being created by rebuilding the architecturally significant recreation center of the Czechoslovak State Bank from the 1970s by architect Vladimír Vokaty, co-author of the O2 arena. The project includes extensive land guaranteeing protection from construction in the immediate vicinity. The new apartments are located 200 meters from the Hnědý Vrch ski lift and 1 km from the Javor ski lift. Hiking tours, including a hike to Sněžka, are possible directly from the house. The journey from Prague to the apartment takes about 135 minutes, from Hradec Králové less than 90 minutes.