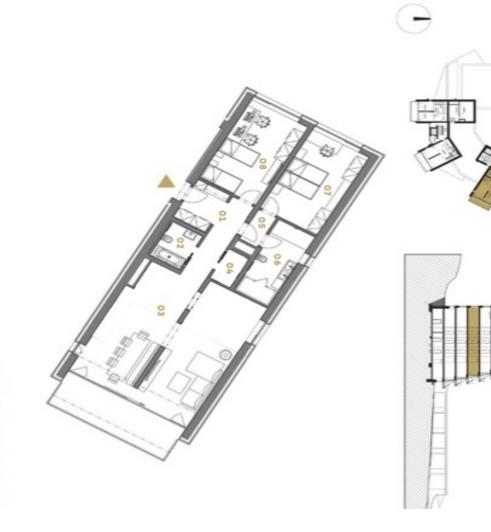

Sold

126.5 m², Trutnov, Pec pod Sněžkou

svoboda&williams | CHRISTIE'S Exkluzivní zastoupení: 2222222 Parkovací stání Plocha lodžie Celková plocha apartmánu Dispozice Koupelna Ložnice Chodba Komora Obytný prostor Koupelna BRAMBERK APARTMÁN ČÍSLO 09 apartmany 12,16 m² 4,27 m² 51,34 m² 2,72 m² 2,43 m² 10,07 m² 17,33 m² 17,33 m² 124,6 m² 15,1 m²