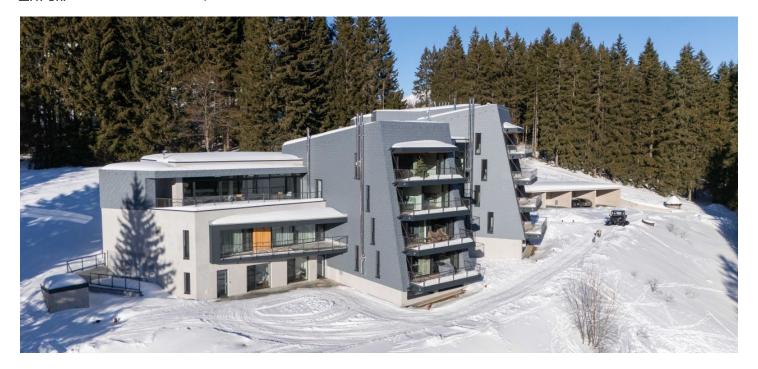

<sup>\*</sup> Area of the unit according to the Civil Code. The area consists of the sum total area of the entire unit bounded by perimeter walls.

This incredibly spacious three-bedroom apartment with a loggia is part of a new, completely finished project with a boutique atmosphere. The apartment house with a wellness zone and heated terrace is located in the largest Czech ski resort offering views of Sněžka Mountain.

In the Bramberk Apartments project, you are not just buying an apartment. For your relaxation, you can also use a modern lounge with a kitchenette and a self-service bar, a wellness area with a 15-meter-long swimming pool and a Jacuzzi, a relaxation room or a sunny terrace. Amenities also include a ski and bicycle storage room. Together with the apartment, you will get trouble-free parking - 1 parking space by the apartment and 1 garage space directly in Pec pod Sněžkou at the Javor Hotel, where you can park not only during the day while playing sports, but also in the evening when you go out to dinner at one of the renowned restaurants. The administrator will provide complete services, including care for your comfort (delivery, shopping, provision of firewood, ski pass, etc.), even during your absence.

The building with 2 elevators is being created by rebuilding the architecturally significant recreation center of the Czechoslovak State Bank from the 1970s by architect Vladimír Vokaty, co-author of the O2 arena. The project includes extensive land guaranteeing protection from construction in the immediate vicinity. The new apartments are located 200 meters from the Hnědý Vrch ski lift and 1 km from the Javor ski lift. Hiking tours, including a hike to Sněžka, are possible directly from the house. The journey from Prague to the apartment takes about 135 minutes, from Hradec Králové less than 90 minutes.