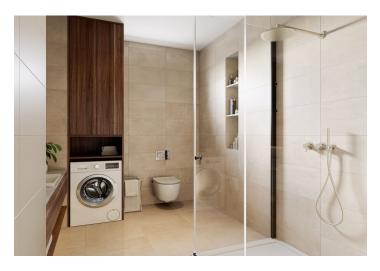

The layout of the **2nd floor** apartment consists of an entrance hall with a preparation for a kitchen unit including a connection for a washing machine, a living room with **a loggia**, a bedroom (also with access to the loggia), and a bathroom (shower, sink, toilet).

The building and apartment are currently being renovated. Facilities include plastic windows with triple glazing, oiled oak floors, fire-resistant security entrance doors with noise insulation, interior doors, sink and toilet, cast marble bathtub of the same brand, and large-format floor and wall tiles. Heating throughout the apartment will be provided by a condensing gas boiler. The apartment comes with a cellar, and residents will have access to a shared garden. The brick building from the 1920s/1930s with 12 residential units has no elevator. Parking is possible in the blue zone in front of the building.