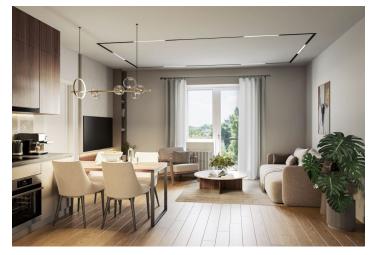

The layout of the **2nd floor** apartment consists of an entrance hall with a preparation for a kitchen unit including a connection for a washing machine, a living room with **a loggia**, a bedroom (also with access to the loggia), and a bathroom (shower, sink, toilet).

The building and apartment are currently being renovated. Facilities include plastic windows with triple glazing, oiled oak floors, fire-resistant security entrance doors with noise insulation, interior doors, sink and toilet, cast marble bathtub of the same brand, and large-format floor and wall tiles. Heating throughout the apartment will be provided by a condensing gas boiler. The apartment comes with a cellar, and residents will have access to a shared garden. The brick building from the 1920s/1930s with 12 residential units has no elevator. Parking is possible in the blue zone in front of the building.