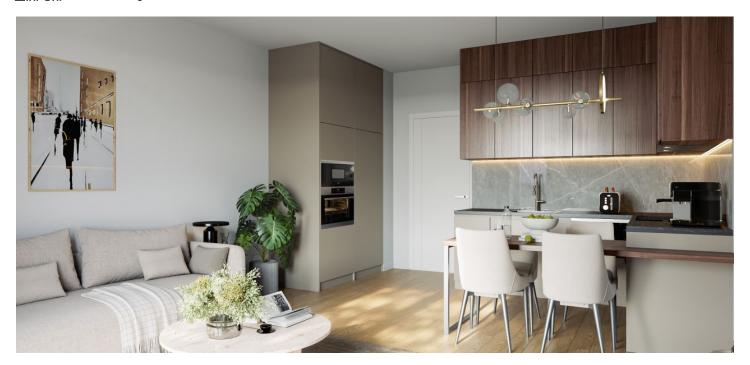

The layout of the **2nd floor** apartment consists of an entrance hall with a preparation for a kitchen unit including a connection for a washing machine, a living room with **a loggia**, a bedroom (also with access to the loggia), and a bathroom (shower, sink, toilet).

The building and apartment are currently being renovated. Facilities include plastic windows with triple glazing, oiled oak floors, fire-resistant security entrance doors with noise insulation, interior doors, sink and toilet, cast marble bathtub of the same brand, and large-format floor and wall tiles. Heating throughout the apartment will be provided by a condensing gas boiler. The apartment comes with a cellar, and residents will have access to a shared garden. The brick building from the 1920s/1930s with 12 residential units has no elevator. Parking is possible in the blue zone in front of the building.