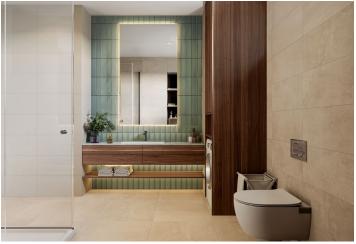

The layout of the **2nd floor** apartment consists of an entrance hall with a preparation for a kitchen unit including a connection for a washing machine, a living room with **a loggia**, a bedroom (also with access to the loggia), and a bathroom (shower, sink, toilet).

The building and apartment are currently being renovated. Facilities include plastic windows with triple glazing, oiled oak floors, fire-resistant security entrance doors with noise insulation, interior doors, sink and toilet, cast marble bathtub of the same brand, and large-format floor and wall tiles. Heating throughout the apartment will be provided by a condensing gas boiler. The apartment comes with a cellar, and residents will have access to a shared garden. The brick building from the 1920s/1930s with 12 residential units has no elevator. Parking is possible in the blue zone in front of the building.