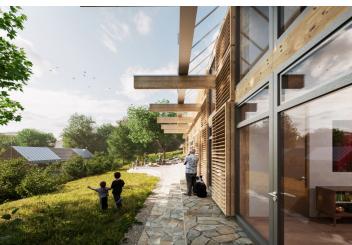

This large set of plots with a valid building permit for the construction of unique villa houses is located in the virgin nature of the Chodské forests, in the village of Pleš, less than a 2-hour drive from Prague. These modern wooden buildings designed by a renowned architectural studio will offer quiet, comfortable living with respect for the surrounding landscape of the Český les Protected Landscape Area.

The gently sloping plot of land with a total area of 63,649 m² is located on a southeastern slope surrounded by forests and meadows, and its northwestern border is lined with an asphalt road connecting Pleš with the German municipality of Friedrichshäng. This project of villa houses and a guesthouse with a total area of 3,931 m² has a valid building permit. The houses will be energy efficient and therefore environmentally friendly thanks to the materials used and modern technologies, and their layout will provide sufficient privacy and views of the surrounding nature. Successfully designed layouts and large windows will ensure maximum fusion with the garden, which will be private for each house.