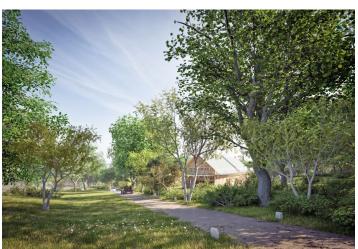

This large set of plots with a valid building permit for the construction of unique villa houses is located in the virgin nature of the Chodské forests, in the village of Pleš, less than a 2-hour drive from Prague. These modern wooden buildings designed by a renowned architectural studio will offer quiet, comfortable living with respect for the surrounding landscape of the Český les Protected Landscape Area.

The gently sloping plot of land with a total area of 63,649 m² is located on a southeastern slope surrounded by forests and meadows, and its northwestern border is lined with an asphalt road connecting Pleš with the German municipality of Friedrichshäng. This project of villa houses and a guesthouse with a total area of 3,931 m² has a valid building permit. The houses will be energy efficient and therefore environmentally friendly thanks to the materials used and modern technologies, and their layout will provide sufficient privacy and views of the surrounding nature. Successfully designed layouts and large windows will ensure maximum fusion with the garden, which will be private for each house.