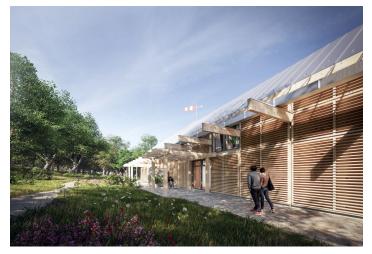

This large set of plots with a valid building permit for the construction of unique villa houses is located in the virgin nature of the Chodské forests, in the village of Pleš, less than a 2-hour drive from Prague. These modern wooden buildings designed by a renowned architectural studio will offer quiet, comfortable living with respect for the surrounding landscape of the Český les Protected Landscape Area.

The gently sloping plot of land with a total area of 63,649 m² is located on a southeastern slope surrounded by forests and meadows, and its northwestern border is lined with an asphalt road connecting Pleš with the German municipality of Friedrichshäng. This project of villa houses and a guesthouse with a total area of 3,931 m² has a valid building permit. The houses will be energy efficient and therefore environmentally friendly thanks to the materials used and modern technologies, and their layout will provide sufficient privacy and views of the surrounding nature. Successfully designed layouts and large windows will ensure maximum fusion with the garden, which will be private for each house.