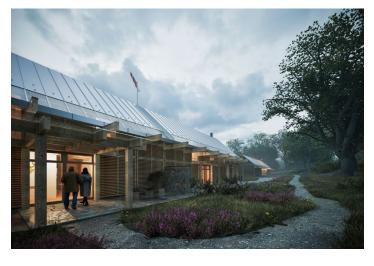

This large set of plots with a valid building permit for the construction of unique villa houses is located in the virgin nature of the Chodské forests, in the village of Pleš, less than a 2-hour drive from Prague. These modern wooden buildings designed by a renowned architectural studio will offer quiet, comfortable living with respect for the surrounding landscape of the Český les Protected Landscape Area.

The gently sloping plot of land with a total area of 63,649 m² is located on a southeastern slope surrounded by forests and meadows, and its northwestern border is lined with an asphalt road connecting Pleš with the German municipality of Friedrichshäng. This project of villa houses and a guesthouse with a total area of 3,931 m² has a valid building permit. The houses will be energy efficient and therefore environmentally friendly thanks to the materials used and modern technologies, and their layout will provide sufficient privacy and views of the surrounding nature. Successfully designed layouts and large windows will ensure maximum fusion with the garden, which will be private for each house.