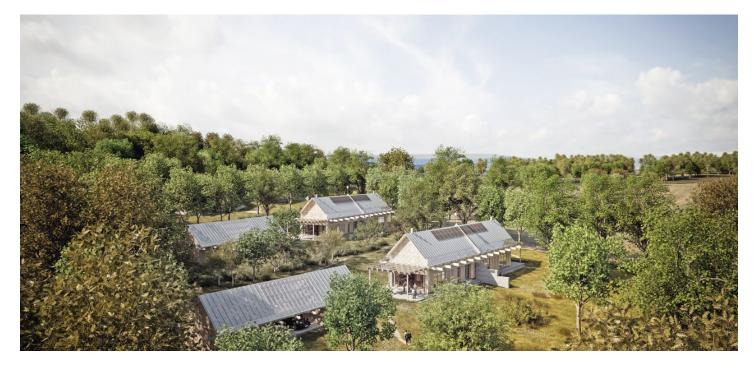

This large set of plots with a valid building permit for the construction of unique villa houses is located in the virgin nature of the Chodské forests, in the village of Pleš, less than a 2-hour drive from Prague. These modern wooden buildings designed by a renowned architectural studio will offer quiet, comfortable living with respect for the surrounding landscape of the Český les Protected Landscape Area.

The gently sloping plot of land with a total area of 63,649 m² is located on a southeastern slope surrounded by forests and meadows, and its northwestern border is lined with an asphalt road connecting Pleš with the German municipality of Friedrichshäng. This project of villa houses and a guesthouse with a total area of 3,931 m² has a valid building permit. The houses will be energy efficient and therefore environmentally friendly thanks to the materials used and modern technologies, and their layout will provide sufficient privacy and views of the surrounding nature. Successfully designed layouts and large windows will ensure maximum fusion with the garden, which will be private for each house.