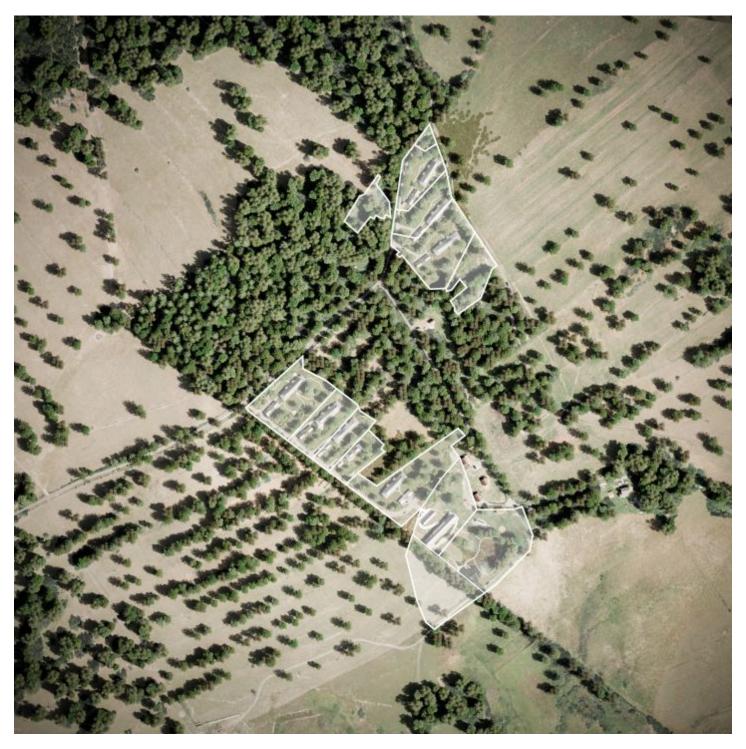

This large set of plots with a valid building permit for the construction of unique villa houses is located in the virgin nature of the Chodské forests, in the village of Pleš, less than a 2-hour drive from Prague. These modern wooden buildings designed by a renowned architectural studio will offer quiet, comfortable living with respect for the surrounding landscape of the Český les Protected Landscape Area.

The gently sloping plot of land with a total area of 63,649 m² is located on a southeastern slope surrounded by forests and meadows, and its northwestern border is lined with an asphalt road connecting Pleš with the German municipality of Friedrichshäng. This project of villa houses and a guesthouse with a total area of 3,931 m² has a valid building permit. The houses will be energy efficient and therefore environmentally friendly thanks to the materials used and modern technologies, and their layout will provide sufficient privacy and views of the surrounding nature. Successfully designed layouts and large windows will ensure maximum fusion with the garden, which will be private for each house.

The subject of sale is the total area of the land or part of it.

Total area 63,649 m².