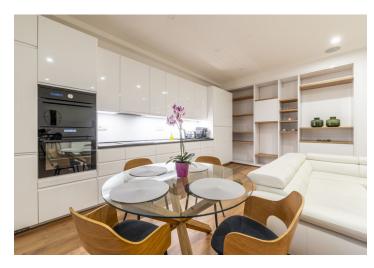

The newly renovated apartment consists of an entrance hallway with built-in wardrobes, a living room connected to the kitchen with access to the **balcony**, two separate bedrooms (each with built-in wardrobes), and a bathroom with a toilet.

This spacious 2-bedroom apartment is located on the Danube embankment, with excellent accessibility and parking available in the courtyard of the building. The apartment is newly furnished with a modern design. A cellar storage unit is also available.