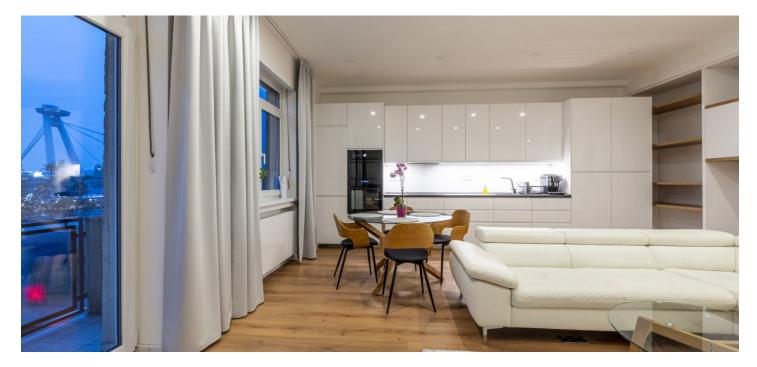

<sup>\*</sup> Area of the unit according to the Civil Code. The area consists of the sum total area of the entire unit bounded by perimeter walls.

This modern 2-bedroom apartment is located on the 2nd floor of a residential building with an elevator, right on the Rázusova Embankment. In addition to offering comfortable urban living, the apartment also provides views of the Danube River. Public amenities and the center of Bratislava are in close proximity.

The newly renovated apartment consists of an entrance hallway with built-in wardrobes, a living room connected to the kitchen with access to the **balcony**, two separate bedrooms (each with built-in wardrobes), and a bathroom with a toilet.

This spacious 2-bedroom apartment is located on the Danube embankment, with excellent accessibility and parking available in the courtyard of the building. The apartment is newly furnished with a modern design. A cellar storage unit is also available.