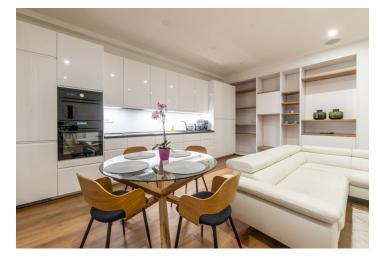

The newly renovated apartment consists of an entrance hallway with built-in wardrobes, a living room connected to the kitchen with access to the **balcony**, two separate bedrooms (each with built-in wardrobes), and a bathroom with a toilet.

This spacious 2-bedroom apartment is located on the Danube embankment, with excellent accessibility and parking available in the courtyard of the building. The apartment is newly furnished with a modern design. A cellar storage unit is also available.