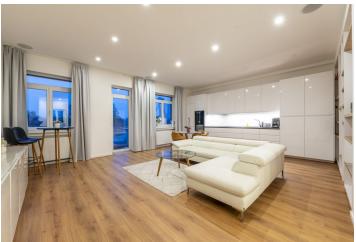

The newly renovated apartment consists of an entrance hallway with built-in wardrobes, a living room connected to the kitchen with access to the **balcony**, two separate bedrooms (each with built-in wardrobes), and a bathroom with a toilet.

This spacious 2-bedroom apartment is located on the Danube embankment, with excellent accessibility and parking available in the courtyard of the building. The apartment is newly furnished with a modern design. A cellar storage unit is also available.