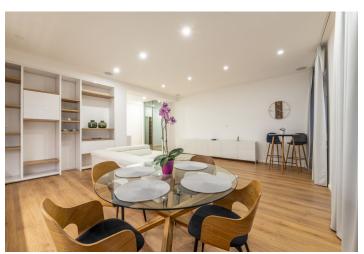

<sup>\*</sup> Area of the unit according to the Civil Code. The area consists of the sum total area of the entire unit bounded by perimeter walls.

This modern 2-bedroom apartment is located on the 2nd floor of a residential building with an elevator, right on the Rázusova Embankment. In addition to offering comfortable urban living, the apartment also provides views of the Danube River. Public amenities and the center of Bratislava are in close proximity.

The newly renovated apartment consists of an entrance hallway with built-in wardrobes, a living room connected to the kitchen with access to the **balcony**, two separate bedrooms (each with built-in wardrobes), and a bathroom with a toilet.

This spacious 2-bedroom apartment is located on the Danube embankment, with excellent accessibility and parking available in the courtyard of the building. The apartment is newly furnished with a modern design. A cellar storage unit is also available.