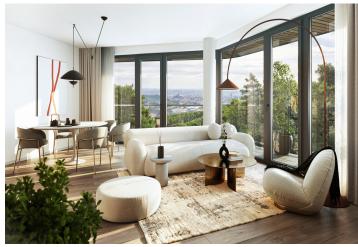

\* Area of the unit according to the Civil Code. The area consists of the sum total area of the entire unit bounded by perimeter walls.

This premium, light-filled apartment with two sunny balconies and two parking spaces is part of the top-tier Nová Myslivna residence, currently being developed in the heart of a forest park above the Pisárky Valley. The residential project, which brings a completely new style of living to Brno, will offer, in addition to high standards, a reception, a relaxation zone with a swimming pool, saunas, and a fitness center, and a rooftop restaurant with impressive views.

The apartment features a spacious living room with kitchen preparation, three separate bedrooms, two bathrooms with toilets, a walk-in closet, a storage room, and a large entrance hall. It offers two balconies accessible from all living rooms, providing beautiful views of treetops and the open landscape toward the Pálava hills. The apartment is ideally located right next to the elevator exit.

The high-standard facilities include wooden floors made of oiled oak, 2.1 m high rebateless doors, aluminum windows with insulating triple glazing and electrically controlled exterior blinds, large-format ceramic floor and wall tiles, brand-name sanitary ware and faucets, and a smart home system controlling, among other things, cooling, and underfloor heating. The purchase price includes a cellar storage cubicle. It is possible to purchase a garage space. The building uses modern sustainable technologies to reduce energy consumption (heat pumps, photovoltaic panels). Other benefits include a daytime reception, a relaxation zone with a swimming pool, several saunas and a gym, a stroller room, or a room for washing bikes or dogs.