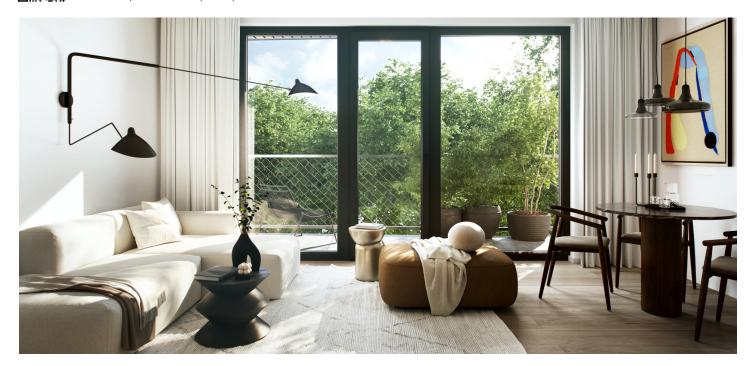

\* Area of the unit according to the Civil Code. The area consists of the sum total area of the entire unit bounded by perimeter walls.

This premium, light-filled apartment with two sunny balconies and two parking spaces is part of the top-tier Nová Myslivna residence, currently being developed in the heart of a forest park above the Pisárky Valley. The residential project, which brings a completely new style of living to Brno, will offer, in addition to high standards, a reception, a relaxation zone with a swimming pool, saunas, and a fitness center, and a rooftop restaurant with impressive views.

The apartment features a spacious living room with kitchen preparation, three separate bedrooms, two bathrooms with toilets, a walk-in closet, a storage room, and a large entrance hall. It offers two balconies accessible from all living rooms, providing beautiful views of treetops and the open landscape toward the Pálava hills. The apartment is ideally located right next to the elevator exit.

The high-standard facilities include wooden floors made of oiled oak, 2.1 m high rebateless doors, aluminum windows with insulating triple glazing and electrically controlled exterior blinds, large-format ceramic floor and wall tiles, brand-name sanitary ware and faucets, and a smart home system controlling, among other things, cooling, and underfloor heating. The purchase price includes a cellar storage cubicle. It is possible to purchase a garage space. The building uses modern sustainable technologies to reduce energy consumption (heat pumps, photovoltaic panels). Other benefits include a daytime reception, a relaxation zone with a swimming pool, several saunas and a gym, a stroller room, or a room for washing bikes or dogs.