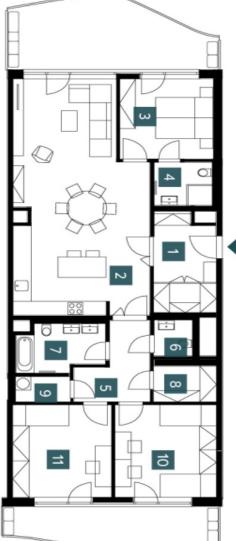

The apartment features a spacious living room with kitchen preparation, three separate bedrooms, two bathrooms with toilets, a walk-in closet, a storage room, and a large entrance hall. It offers two balconies accessible from all living rooms, providing beautiful views of treetops and the open landscape toward the Pálava hills. The apartment is ideally located right next to the elevator exit.

Floor area 141.98 m², balconies 37.38 m², cellar 2.3 m².

## Apartment Three-bedroom (4+kk)

Sold

141.98 m², Brno-město, Brno, Nad Pisárkami

| 9,96 m² 48,52 m² 12,50 m² 4,19 m² 7,45 m² 2,21 m² 6,50 m² 4,12 m² 15,11 m² 15,11 m² 15,13 m² 15,54 m² 15,48 m² 11,93 m² 11,93 m² 11,93 m² 11,93 m² |
|----------------------------------------------------------------------------------------------------------------------------------------------------|
|----------------------------------------------------------------------------------------------------------------------------------------------------|