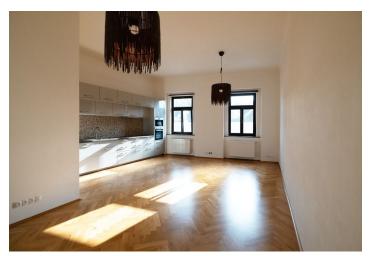

The layout of the ground floor apartment consists of **a south-facing** living room with a high ceiling (3.7 m) and a fully equipped kitchen, a bedroom with **a walk-in wardrobe**, a 2nd bedroom, a bathroom with a bathtub, toilet, and bidet, a separate toilet, and a hallway.

The intimate residence consists of only 6 residential units. The apartment has wooden windows, wooden glued three-layer floors and a wooden varnished entrance door with security fittings. The bathroom is fully equipped including a heated towel rail, and the heat source is a shared gas boiler. The purchase price includes a cellar.