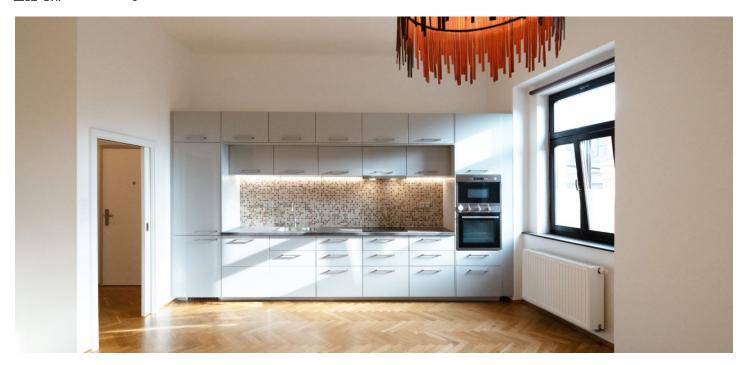

The layout of the ground floor apartment consists of **a south-facing** living room with a high ceiling (3.7 m) and a fully equipped kitchen, a bedroom with **a walk-in wardrobe**, a 2nd bedroom, a bathroom with a bathtub, toilet, and bidet, a separate toilet, and a hallway.

The intimate residence consists of only 6 residential units. The apartment has wooden windows, wooden glued three-layer floors and a wooden varnished entrance door with security fittings. The bathroom is fully equipped including a heated towel rail, and the heat source is a shared gas boiler. The purchase price includes a cellar.