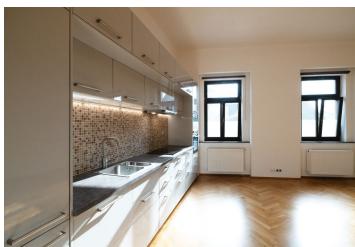

The layout of the ground floor apartment consists of **a south-facing** living room with a high ceiling (3.7 m) and a fully equipped kitchen, a bedroom with **a walk-in wardrobe**, a 2nd bedroom, a bathroom with a bathtub, toilet, and bidet, a separate toilet, and a hallway.

The intimate residence consists of only 6 residential units. The apartment has wooden windows, wooden glued three-layer floors and a wooden varnished entrance door with security fittings. The bathroom is fully equipped including a heated towel rail, and the heat source is a shared gas boiler. The purchase price includes a cellar.