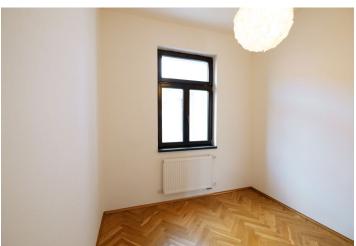

The layout of the ground floor apartment consists of **a south-facing** living room with a high ceiling (3.7 m) and a fully equipped kitchen, a bedroom with **a walk-in wardrobe**, a 2nd bedroom, a bathroom with a bathtub, toilet, and bidet, a separate toilet, and a hallway.

The intimate residence consists of only 6 residential units. The apartment has wooden windows, wooden glued three-layer floors and a wooden varnished entrance door with security fittings. The bathroom is fully equipped including a heated towel rail, and the heat source is a shared gas boiler. The purchase price includes a cellar.