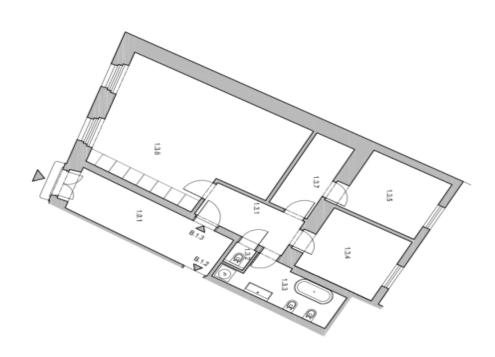

The layout of the ground floor apartment consists of **a south-facing** living room with a high ceiling (3.7 m) and a fully equipped kitchen, a bedroom with **a walk-in wardrobe**, a 2nd bedroom, a bathroom with a bathtub, toilet, and bidet, a separate toilet, and a hallway.

Floor area 80 m<sup>2</sup> (according to the owner's declaration).

Apartment Two-bedroom (3+kk)

80 m², Prague 5, Jinonice, Butovická

| Celková             | 1.3.7 | 1.3.6         | 1.3.5   | 1.3.4   | 1.3.3    | 1.3.2   | 1.3.1  | ozn.            | 1.NP             |
|---------------------|-------|---------------|---------|---------|----------|---------|--------|-----------------|------------------|
| Celková plocha bytu | šatna | obývací pokoj | ložnice | ložnice | koupelna | toaleta | chodba | název místnosti | BYT B.1.3   3+kk |
| 77.80               | 6.00  | 35.35         | 10.16   | 10.78   | 7.45     | 1.00    | 6.88   | plocha [m²]     | ş                |