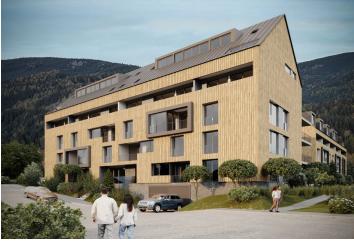

\* Area of the unit according to the Civil Code. The area consists of the sum total area of the entire unit bounded by perimeter walls.

This brand-new apartment with a southeast-facing terrace and front garden is part of the modern ZORA Harrachov project, which brings a fresh perspective on mountain living. The popular resort, located amidst the beautiful nature on the border of the Jizera and Krkonoše Mountains, offers excellent skiing conditions in a modernized ski area that will allow skiing from December to April. The completion date is planned for Q3/2027.

The area of the ground floor apartment consists of a living room with a preparation for a kitchen, a spacious bedroom, a storage room with the possibility of placing a bed, a bathroom (with **a walk-in shower** and toilet), and a hallway with space for a built-in wardrobe. It will be possible to enter **the garden terrace** from the living room and bedroom.

Facilities include **large French windows** with **aluminum** frames, wooden interior doors, vinyl floors, large-format tiles, **underfloor heating**, **a recuperation unit**, and a preparation for air-conditioning and shading. The price includes **a cellar**, **and a garage parking space** can be purchased. Residents will have access to a spacious **ski/bicycle storage room and a common room** with a kitchen.