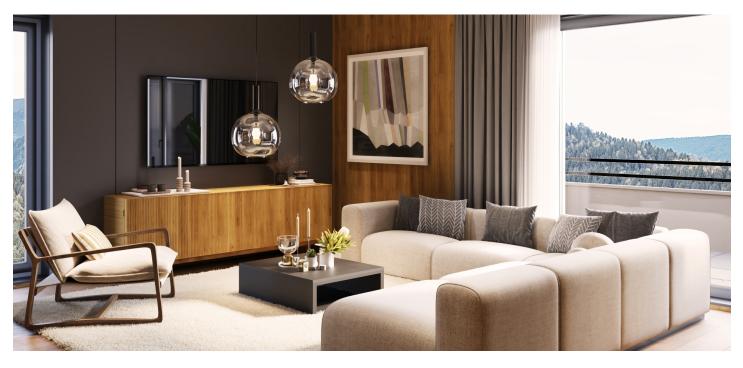

The area of the ground floor apartment consists of a living room with a preparation for a kitchen, a spacious bedroom, a storage room with the possibility of placing a bed, a bathroom (with **a walk-in shower** and toilet), and a hallway with space for a built-in wardrobe. It will be possible to enter **the garden terrace** from the living room and bedroom.

Facilities include **large French windows** with **aluminum** frames, wooden interior doors, vinyl floors, large-format tiles, **underfloor heating**, **a recuperation unit**, and a preparation for air-conditioning and shading. The price includes **a cellar**, **and a garage parking space** can be purchased. Residents will have access to a spacious **ski/bicycle storage room and a common room** with a kitchen.