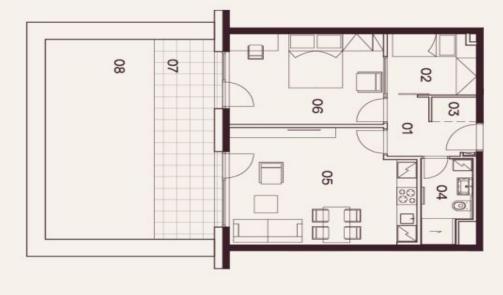

The area of the ground floor apartment consists of a living room with a preparation for a kitchen, a spacious bedroom, a storage room with the possibility of placing a bed, a bathroom (with **a walk-in shower** and toilet), and a hallway with space for a built-in wardrobe. It will be possible to enter **the garden terrace** from the living room and bedroom.

Floor area 54.58 m², terrace 13.72 m², front garden 22.74 m².

Svoboda & Williams s.r.o. info@svoboda-williams.com www.svoboda-williams.com Prague +420 257 328 281 +420 724 551 238 Brno +420 543 250 711 +420 724 551 238 **Bratislava** +421 948 939 938 **PDF created** 08. 07. 2025, 07:58

# € 345 482 | CZK 8 507 500

54.58 m², Jablonec nad Nisou

| Celková plocha: 91,04 m²<br>zoraharrachov.cz<br>+ 420 731 097 717<br>info@zoraharrachov.cz                       | 07                     | <br>Užitná<br>Podlah                                  | 66 05 02 02 02 05 06 05 02 02 02 02 02 02 02 02 02 02 02 02 02              | Byt ,<br>2,5+kk       | Ž   |
|------------------------------------------------------------------------------------------------------------------|------------------------|-------------------------------------------------------|-----------------------------------------------------------------------------|-----------------------|-----|
|                                                                                                                  | TERASA<br>PŘEDZAHRÁDKA | Užitná plocha: 51,52 m²<br>Podlahová plocha: 54,58 m² | HALA<br>SPACÍ KOUT/KOMORA<br>KOMORA<br>KOUPELNA<br>OBYTNÁ MÍSTNOST<br>POKOJ | A.106<br>INP BUDOVA A | DRA |
| A CONTRACTOR OF A CONTRACTOR A C | 13,72<br>22,74         |                                                       | 4,27<br>4,04<br>1,11<br>5,46<br>14,68<br>21,96                              |                       |     |