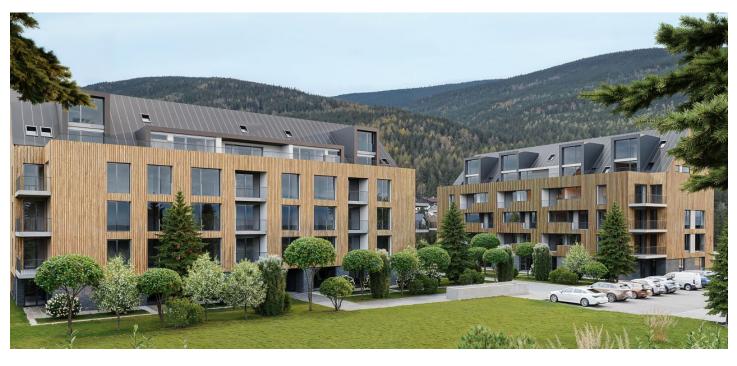

\* Area of the unit according to the Civil Code. The area consists of the sum total area of the entire unit bounded by perimeter walls.

This brand-new apartment with a loggia is part of the modern ZORA Harrachov project, which brings a fresh perspective on mountain living. The popular resort, located amidst the beautiful nature on the border of the Jizera and Krkonoše Mountains, offers excellent skiing conditions in a modernized ski area that will allow skiing from December to April. The completion date is planned for Q3/2027.

The project is located near the **forest** in a quiet part of Harrachov. Thanks to the planned return of **international ski jumping competitions**, the entire resort is currently being gradually modernized. The rich offer of local activities is further expanded by the nearby **Polish Polana Jakuszycka sports complex**, the starting point of cross-country trails connected to the **Jizera Highway**. Harrachov is easily accessible, and the drive from the outskirts of Prague takes about an hour and a half. Direct bus connections are also available.