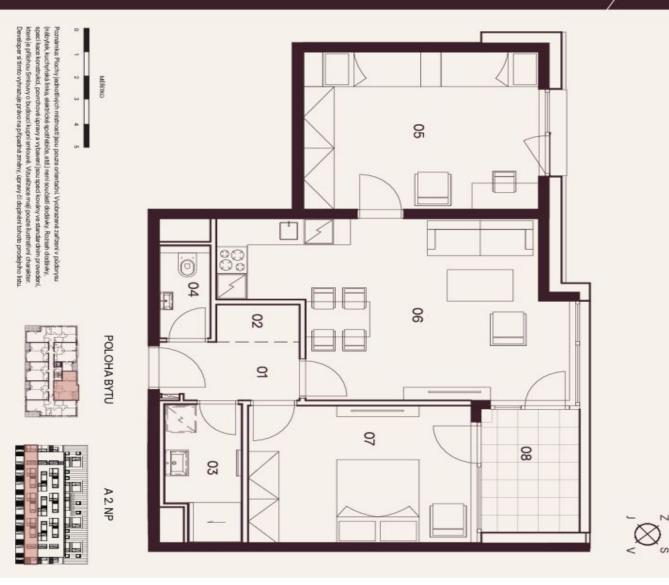

The area of the 1st floor apartment consists of a living room with a preparation for a kitchen, 2 bedrooms, a bathroom (with **a walk-in shower**), a saparate toilet, and a hallway with space for a pantry. It will be possible to enter the **northwest-facing loggia** from the living room and one of the bedrooms.

Facilities include **large French windows** with **aluminum frames**, wooden interior doors, vinyl floors, large-format tiles, **underfloor heating**, **a recuperation unit**, and a preparation for air-conditioning and shading. The price includes a cellar, and a garage parking space can be purchased. Residents will have access to **a spacious ski/bicycle storage** room and **a common room** with a kitchen.