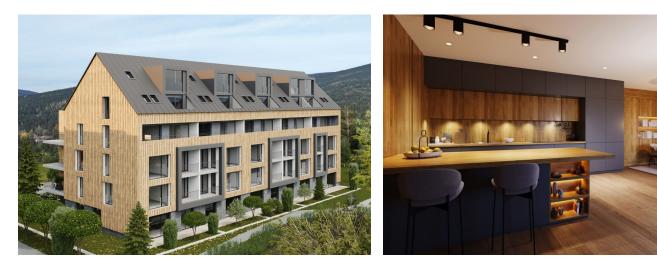

\* Area of the unit according to the Civil Code. The area consists of the sum total area of the entire unit bounded by perimeter walls.

This brand-new apartment with a loggia is part of the modern ZORA Harrachov project, which brings a fresh perspective on mountain living. The popular resort, located amidst the beautiful nature on the border of the Jizera and Krkonoše Mountains, offers excellent skiing conditions in a modernized ski area that will allow skiing from December to April. The completion date is planned for Q3/2027.

Facilities include **large French windows** with **aluminum frames**, wooden interior doors, vinyl floors, large-format tiles, **underfloor heating**, **a recuperation unit**, and a preparation for air-conditioning and shading. The price includes a cellar, and a garage parking space can be purchased. Residents will have access to **a spacious ski/bicycle storage** room and **a common room** with a kitchen.