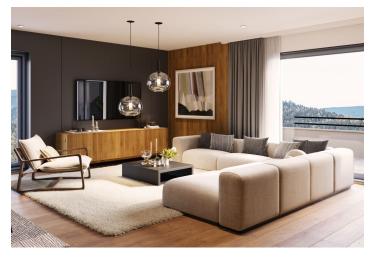

The area of the 1st floor apartment consists of a living room with a preparation for a kitchen, 2 bedrooms, a bathroom (with **a walk-in shower**), a saparate toilet, and a hallway with space for a pantry. It will be possible to enter the **northwest-facing loggia** from the living room and one of the bedrooms.

Facilities include **large French windows** with **aluminum frames**, wooden interior doors, vinyl floors, large-format tiles, **underfloor heating**, **a recuperation unit**, and a preparation for air-conditioning and shading. The price includes a cellar, and a garage parking space can be purchased. Residents will have access to **a spacious ski/bicycle storage** room and **a common room** with a kitchen.