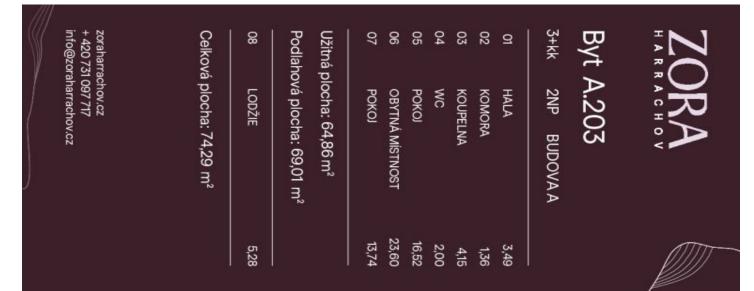

### € 372 538 | CZK 9 173 750

69.01 m², Jablonec nad Nisou

| Total area   | 74 m²                              |
|--------------|------------------------------------|
| Floor area*  | 69 m²                              |
| Loggia       | 5 m²                               |
| Parking      | Possibility to buy a parking space |
| Garage       | Yes                                |
| Cellar       | Yes                                |
| PENB         | В                                  |
| Reference nu | mber 107098                        |

Floor area 69.01 m², loggia 5.28 m².

For a complete overview of the units and additional information, please visit the project's website at www.zoraharrachov.cz.

Svoboda & Williams s.r.o. info@svoboda-williams.com www.svoboda-williams.com **Prague** +420 257 328 281 +420 724 551 238 Brno +420 543 250 711 +420 724 551 238