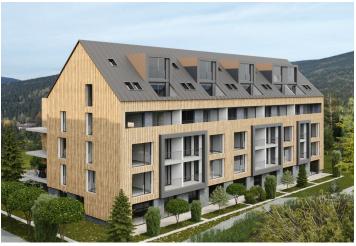

\* Area of the unit according to the Civil Code. The area consists of the sum total area of the entire unit bounded by perimeter walls.

This almost 100-meter family apartment with a southwest-facing loggia and 2 bathrooms is part of the modern ZORA Harrachov project, which brings a fresh perspective on mountain living. The popular resort, located amidst the beautiful nature on the border of the Jizera and Krkonoše Mountains, offers excellent skiing conditions in a modernized ski area that will allow skiing from December to April. The completion date is planned for Q3/2027.

The project is located near the forest in a quiet part of Harrachov. Thanks to the planned return of **international ski jumping competitions**, the entire resort is currently being gradually modernized. The rich offer of local activities is further expanded by the nearby **Polish Polana Jakuszycka sports complex**, the starting point of **cross-country trails** connected to the **Jizera Highway**. Harrachov is easily accessible, and the drive from the outskirts of Prague takes about an hour and a half. Direct bus connections are also available.