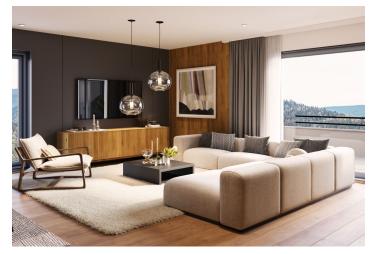

The area of the 2nd floor apartment consists of a living room with a preparation for a kitchen, 3 bedrooms, a bathroom (with a toilet and **a walk-in shower**), the second bathroom (with a toilet and a **bathtub**) and a hallway. It will be possible to enter the **spacious loggia** from the living room.

Facilities include large **French windows** with **aluminum** frames, wooden interior doors, vinyl floors, large-format tiles, **underfloor heating**, **a recuperation unit**, and a preparation for air-conditioning and shading. The price includes **a cellar**, and **a garage parking space** can be purchased. Residents will have access to a spacious **ski/bicycle storage room** and a **common room** with a kitchen.