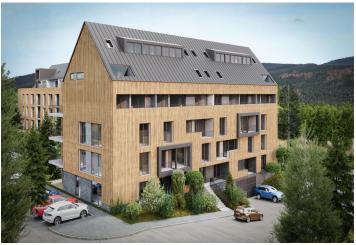

\* Area of the unit according to the Civil Code. The area consists of the sum total area of the entire unit bounded by perimeter walls.

This almost 100-meter family apartment with a southwest-facing loggia and 2 bathrooms is part of the modern ZORA Harrachov project, which brings a fresh perspective on mountain living. The popular resort, located amidst the beautiful nature on the border of the Jizera and Krkonoše Mountains, offers excellent skiing conditions in a modernized ski area that will allow skiing from December to April. The completion date is planned for Q3/2027.