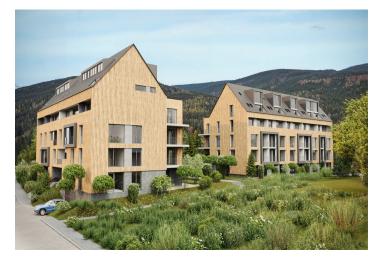

\* Area of the unit according to the Civil Code. The area consists of the sum total area of the entire unit bounded by perimeter walls.

This almost 100-meter family apartment with a southwest-facing loggia and 2 bathrooms is part of the modern ZORA Harrachov project, which brings a fresh perspective on mountain living. The popular resort, located amidst the beautiful nature on the border of the Jizera and Krkonoše Mountains, offers excellent skiing conditions in a modernized ski area that will allow skiing from December to April. The completion date is planned for Q3/2027.

The project is located near the forest in a quiet part of Harrachov. Thanks to the planned return of **international ski jumping competitions**, the entire resort is currently being gradually modernized. The rich offer of local activities is further expanded by the nearby **Polish Polana Jakuszycka sports complex**, the starting point of **cross-country trails** connected to the **Jizera Highway**. Harrachov is easily accessible, and the drive from the outskirts of Prague takes about an hour and a half. Direct bus connections are also available.