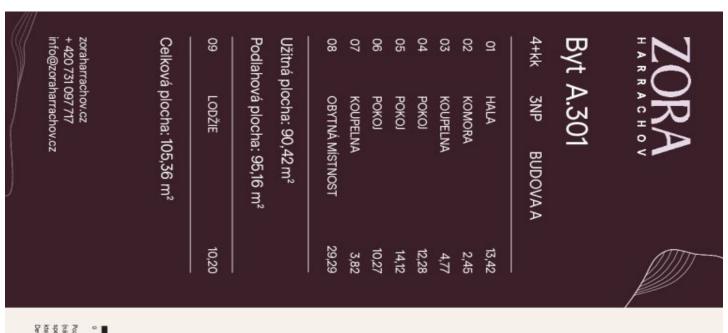

## **Apartment Three-bedroom (4+kk)**

€ 504 853 I CZK 12 432 000

95.16 m², Jablonec nad Nisou

## € 504 853 I CZK 12 432 000

95.16 m², Jablonec nad Nisou

| Total area   | 105 m²                             |
|--------------|------------------------------------|
| Floor area*  | 95 m²                              |
| Loggia       | 10 m²                              |
| Parking      | Possibility to buy a parking space |
| Garage       | Yes                                |
| Cellar       | Yes                                |
| PENB         | В                                  |
| Reference nu | mber 107099                        |

Floor area 95.16 m², loggia 10.2 m².

For a complete overview of the units and additional information, please visit the project's website at <a href="https://www.zoraharrachov.cz">www.zoraharrachov.cz</a>.