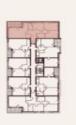

The area of the 2nd floor apartment consists of a living room with a preparation for a kitchen, 3 bedrooms, a bathroom (with a toilet and **a walk-in shower**), the second bathroom (with a toilet and a **bathtub**) and a hallway. It will be possible to enter the **spacious loggia** from the living room.