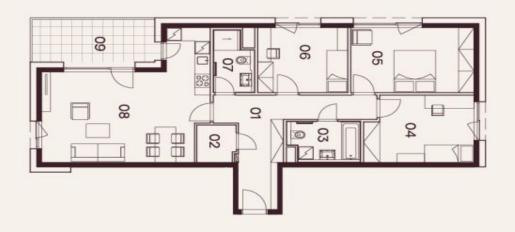

The area of the 2nd floor apartment consists of a living room with a preparation for a kitchen, 3 bedrooms, a bathroom (with a toilet and **a walk-in shower**), the second bathroom (with a toilet and a **bathtub**) and a hallway. It will be possible to enter the **spacious loggia** from the living room.

Floor area 95.16 m², loggia 10.2 m².

For a complete overview of the units and additional information, please visit the project's website at <a href="https://www.zoraharrachov.cz">www.zoraharrachov.cz</a>.