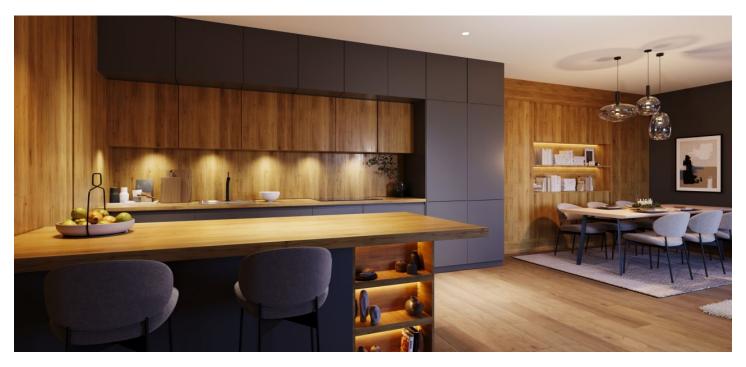

The area of the 2nd floor apartment consists of a living room with a preparation for a kitchen, 3 bedrooms, a bathroom (with a toilet and **a walk-in shower**), the second bathroom (with a toilet and a **bathtub**) and a hallway. It will be possible to enter the **spacious loggia** from the living room.

Facilities include large **French windows** with **aluminum** frames, wooden interior doors, vinyl floors, large-format tiles, **underfloor heating**, **a recuperation unit**, and a preparation for air-conditioning and shading. The price includes **a cellar**, and **a garage parking space** can be purchased. Residents will have access to a spacious **ski/bicycle storage room** and a **common room** with a kitchen.