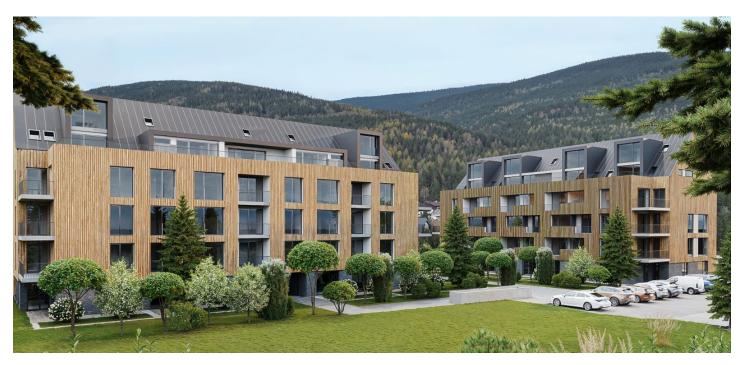

\* Area of the unit according to the Civil Code. The area consists of the sum total area of the entire unit bounded by perimeter walls.

This almost 100-meter family apartment with a southeast-facing terrace, a front garden, and 2 bathrooms is part of the modern ZORA Harrachov project, which brings a fresh perspective on mountain living. The popular resort, located amidst the beautiful nature on the border of the Jizera and Krkonoše Mountains, offers excellent skiing conditions in a modernized ski area that will allow skiing from December to April. The completion date is planned for Q3/2027.

The project is located near the forest in a quiet part of Harrachov. Thanks to the planned return of **international ski jumping competitions**, the entire resort is currently being gradually modernized. The rich offer of local activities is further expanded by the nearby **Polish Polana Jakuszycka sports complex**, the starting point of **cross-country trails** connected to the **Jizera Highway**. Harrachov is easily accessible, and the drive from the outskirts of Prague takes about an hour and a half. Direct bus connections are also available.