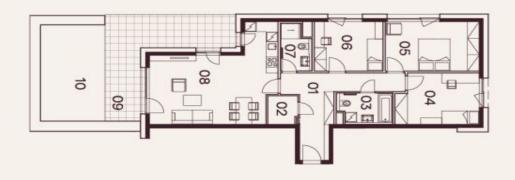

The area of the ground floor apartment consists of a living room with a preparation for a kitchen, 3 bedrooms, a bathroom (with a toilet and a walkin shower), the second bathroom (with a toilet and a bathtub) and a hallway. It will be possible to enter the spacious terrace and adjoining front garden from the living room.

Floor area 95.16  $m^2$ , terrace 21.97  $m^2$ , front garden 18.52  $m^2$ .