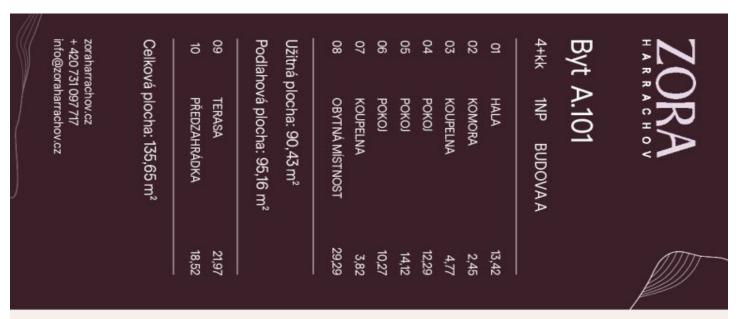

#### € 540 025 I CZK 13 222 500

95.16 m², Jablonec nad Nisou

| Total area   | 117 m²                             |
|--------------|------------------------------------|
| Floor area*  | 95 m²                              |
| Terrace      | 22 m²                              |
| Garden       | 19 m²                              |
| Parking      | Possibility to buy a parking space |
| Garage       | Yes                                |
| Cellar       | Yes                                |
| PENB         | В                                  |
| Reference nu | <b>mber</b> 107140                 |

Floor area 95.16  $m^2$ , terrace 21.97  $m^2$ , front garden 18.52  $m^2$ .