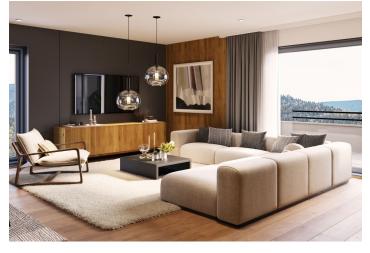

The area of the ground floor apartment consists of a living room with a preparation for a kitchen, 3 bedrooms, a bathroom (with a toilet and a walkin shower), the second bathroom (with a toilet and a bathtub) and a hallway. It will be possible to enter the spacious terrace and adjoining front garden from the living room.

Facilities include large **French windows** with **aluminum** frames, wooden interior doors, vinyl floors, large-format tiles, **underfloor heating**, **a recuperation unit**, and a preparation for air-conditioning and shading. The price includes **a cellar**, and **a garage parking space** can be purchased. Residents will have access to a spacious **ski/bicycle storage room** and a **common room** with a kitchen.