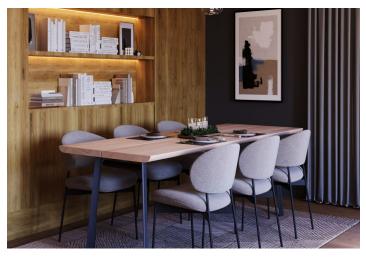

The area of the 1st floor apartment consists of a living room with a preparation for a kitchen, a spacious bedroom, a storage room with the possibility of placing a bed, a bathroom (with **a walk-in shower** and toilet), a hallway, and a pantry. It will be possible to enter **the southeast-facing loggia** from the living room and bedroom.

Facilities include **large French windows** with **aluminum** frames, wooden interior doors, vinyl floors, large-format tiles, **underfloor heating**, **a recuperation unit**, and a preparation for air-conditioning and shading. The price includes **a cellar**, **and a garage parking space** can be purchased. Residents will have access to a spacious **ski/bicycle storage room and a common room** with a kitchen.