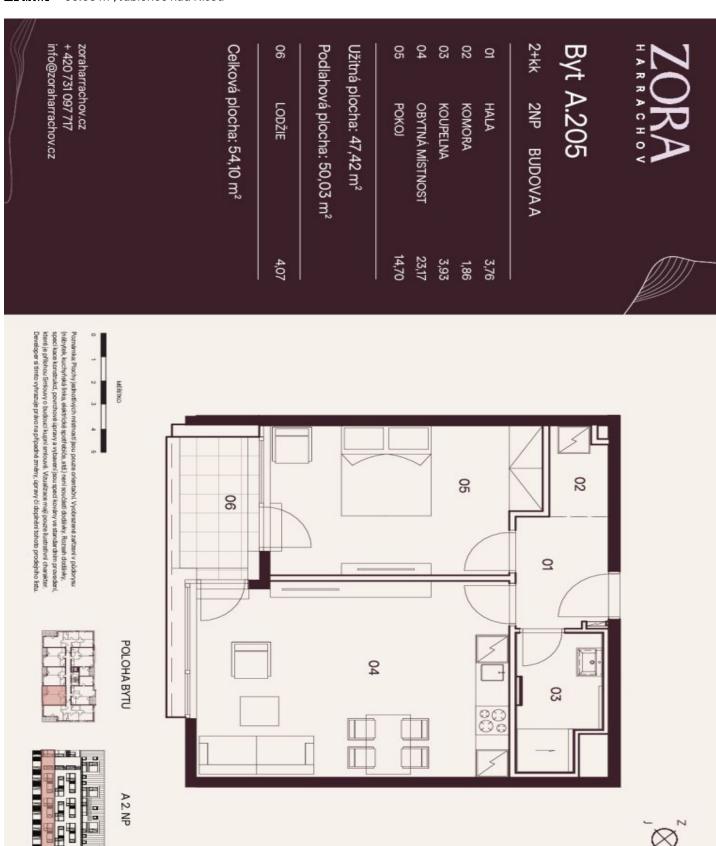

### € 291 311 | CZK 7 175 000

50.03 m², Jablonec nad Nisou

| Total area   | 54 m²                              |
|--------------|------------------------------------|
| Floor area*  | 50 m²                              |
| Loggia       | 4 m²                               |
| Parking      | Possibility to buy a parking space |
| Garage       | Yes                                |
| Cellar       | Yes                                |
| PENB         | В                                  |
| Reference nu | mber 107148                        |

The area of the 1st floor apartment consists of a living room with a preparation for a kitchen, a spacious bedroom, a storage room with the possibility of placing a bed, a bathroom (with **a walk-in shower** and toilet), a hallway, and a pantry. It will be possible to enter **the southeast-facing loggia** from the living room and bedroom.

Floor area 50.03 m², loggia 4.07 m².

For a complete overview of the units and additional information, please visit the project's website: www.zoraharrachov.cz.

Svoboda & Williams s.r.o. info@svoboda-williams.com www.svoboda-williams.com **Prague** +420 257 328 281 +420 724 551 238 Brno +420 543 250 711 +420 724 551 238