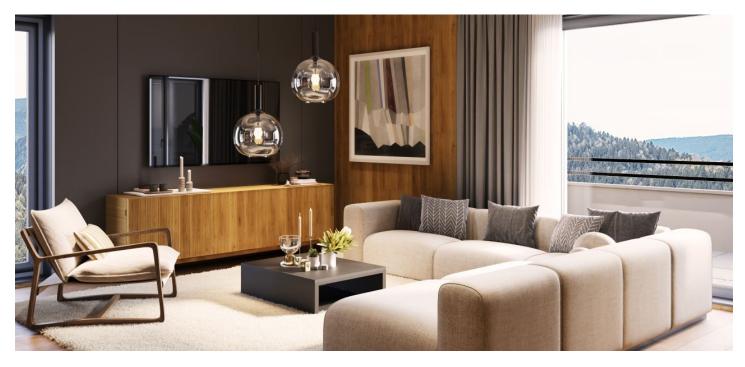

The area of the 1st floor apartment consists of a living room with a preparation for a kitchen, a spacious bedroom, a storage room with the possibility of placing a bed, a bathroom (with **a walk-in shower** and toilet), a hallway, and a pantry. It will be possible to enter **the southeast-facing loggia** from the living room and bedroom.

Facilities include **large French windows** with **aluminum** frames, wooden interior doors, vinyl floors, large-format tiles, **underfloor heating**, **a recuperation unit**, and a preparation for air-conditioning and shading. The price includes **a cellar**, **and a garage parking space** can be purchased. Residents will have access to a spacious **ski/bicycle storage room and a common room** with a kitchen.