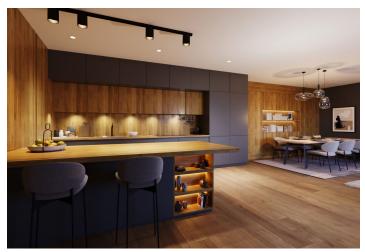

Facilities include **large French windows** with **aluminum** frames, wooden interior doors, vinyl floors, large-format tiles, **underfloor heating**, **a recuperation unit**, and a preparation for air-conditioning and shading. The price includes **a cellar**, **and a garage parking space** can be purchased. Residents will have access to a spacious **ski/bicycle storage room and a common room** with a kitchen.