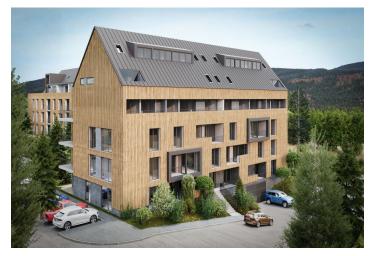

Multicou 

\* Area of the unit according to the Civil Code. The area consists of the sum total area of the entire unit bounded by perimeter walls.

This brand-new apartment with a southeast-facing loggia is part of the modern ZORA Harrachov project, which brings a fresh perspective on mountain living. The popular resort, located amidst the beautiful nature on the border of the Jizera and Krkonoše Mountains, offers excellent skiing conditions in a modernized ski area that will allow skiing from December to April. The completion date is planned for Q3/2027.

The project is located in a quiet part of Harrachov, yet restaurants and a supermarket are within walking distance. The resort also offers cafes, bakeries and restaurants, shops, rental shops, and ski services. Thanks to the planned return of international ski jumping competitions, the entire resort is currently being gradually modernized. The rich offer of local activities is further expanded by the nearby Polish Polana Jakuszycka sports complex, the starting point of cross-country trails connected to the Jizera Highway. Harrachov is easily accessible, and the drive from the outskirts of Prague takes about an hour and a half. Direct bus connections are also available.