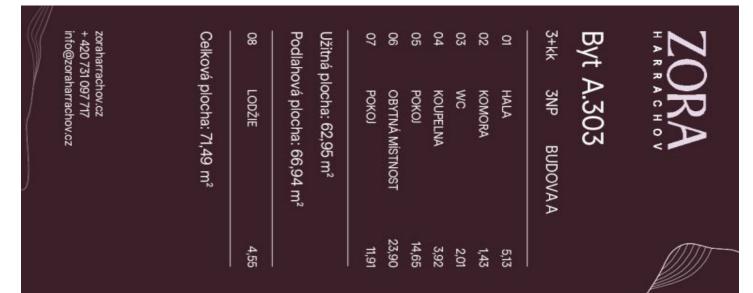

## € 387 464 | CZK 9 481 250

66.94 m², Jablonec nad Nisou

| Total area   | 71 m²                              |
|--------------|------------------------------------|
| Floor area*  | 67 m²                              |
| Loggia       | 5 m²                               |
| Parking      | Possibility to buy a parking space |
| Garage       | Yes                                |
| Cellar       | Yes                                |
| PENB         | В                                  |
| Reference nu | mber 107149                        |

Floor area 66.94 m², loggia 4.55 m².

Svoboda & Williams s.r.o. info@svoboda-williams.com www.svoboda-williams.com **Prague** +420 257 328 281 +420 724 551 238 Brno +420 543 250 711 +420 724 551 238

**Bratislava** +421 948 939 938 **PDF created** 15. 08. 2025, 03:00