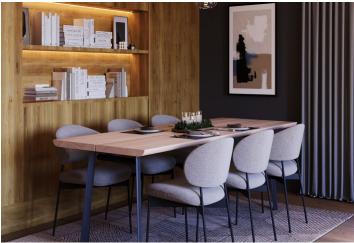

The area of the 2nd floor apartment consists of a living room with a preparation for a kitchen, 2 bedrooms, a bathroom (with **a walk-in shower**), a saparate toilet, and a hallway with space for a pantry. It will be possible to enter the **northwest-facing loggia** from the living room and one of the bedrooms.

Facilities include **large French windows** with **aluminum frames**, wooden interior doors, vinyl floors, large-format tiles, **underfloor heating**, **a recuperation unit**, and a preparation for air-conditioning and shading. The price includes a cellar, and a garage parking space can be purchased. Residents will have access to **a spacious ski/bicycle storage** room and **a common room** with a kitchen.