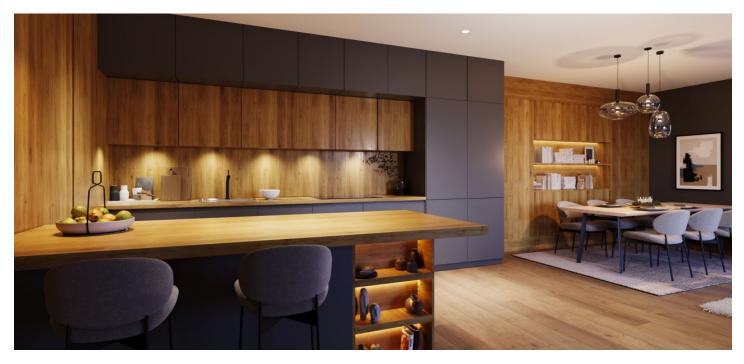

The area of the 2nd floor apartment consists of a living room with a preparation for a kitchen, 2 bedrooms, a bathroom (with **a walk-in shower**), a saparate toilet, and a hallway with space for a pantry. It will be possible to enter the **northwest-facing loggia** from the living room and one of the bedrooms.

Facilities include **large French windows** with **aluminum frames**, wooden interior doors, vinyl floors, large-format tiles, **underfloor heating**, **a recuperation unit**, and a preparation for air-conditioning and shading. The price includes a cellar, and a garage parking space can be purchased. Residents will have access to **a spacious ski/bicycle storage** room and **a common room** with a kitchen.