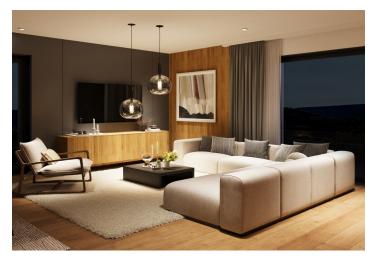

The area of the 2nd floor apartment consists of a living room with a preparation for a kitchen, 2 bedrooms, a bathroom (with **a walk-in shower**), a saparate toilet, and a hallway with space for a pantry. It will be possible to enter the **northwest-facing loggia** from the living room and one of the bedrooms.

Facilities include **large French windows** with **aluminum frames**, wooden interior doors, vinyl floors, large-format tiles, **underfloor heating**, **a recuperation unit**, and a preparation for air-conditioning and shading. The price includes a cellar, and a garage parking space can be purchased. Residents will have access to **a spacious ski/bicycle storage** room and **a common room** with a kitchen.