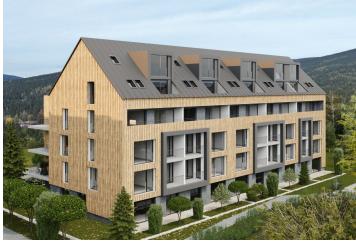

\* Area of the unit according to the Civil Code. The area consists of the sum total area of the entire unit bounded by perimeter walls.

This brand-new apartment with a loggia is part of the modern ZORA Harrachov project, which brings a fresh perspective on mountain living. The popular resort, located amidst the beautiful nature on the border of the Jizera and Krkonoše Mountains, offers excellent skiing conditions in a modernized ski area that will allow skiing from December to April. The completion date is planned for Q3/2027.

The project is located near the **forest** in a quiet part of Harrachov. Thanks to the planned return of **international ski jumping competitions**, the entire resort is currently being gradually modernized. The rich offer of local activities is further expanded by the nearby **Polish Polana Jakuszycka sports complex**, the starting point of cross-country trails connected to the **Jizera Highway**. Harrachov is easily accessible, and the drive from the outskirts of Prague takes about an hour and a half. Direct bus connections are also available.