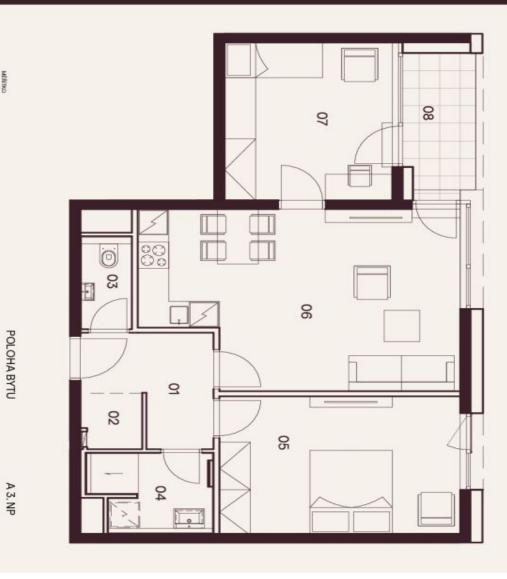

The area of the 2nd floor apartment consists of a living room with a preparation for a kitchen, 2 bedrooms, a bathroom (with **a walk-in shower**), a saparate toilet, and a hallway with space for a pantry. It will be possible to enter the **northwest-facing loggia** from the living room and one of the bedrooms.