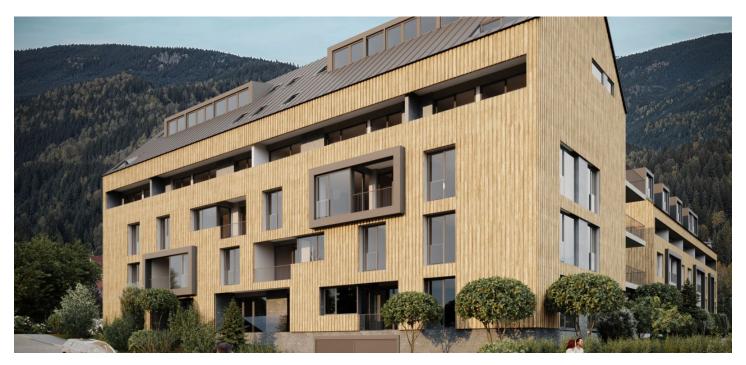

\* Area of the unit according to the Civil Code. The area consists of the sum total area of the entire unit bounded by perimeter walls.

This brand-new apartment with a terrace is part of the modern ZORA Harrachov project, which brings a fresh perspective on mountain living. The popular resort, located amidst the beautiful nature on the border of the Jizera and Krkonoše Mountains, offers excellent skiing conditions in a modernized ski area that will allow skiing from December to April. The completion date is planned for Q3/2027.

The project is located near the **forest** in a quiet part of Harrachov. Thanks to the planned return of **international ski jumping competitions**, the entire resort is currently being gradually modernized. The rich offer of local activities is further expanded by the nearby **Polish Polana Jakuszycka sports complex**, the starting point of cross-country trails connected to the **Jizera Highway**. Harrachov is easily accessible, and the drive from the outskirts of Prague takes about an hour and a half. Direct bus connections are also available.