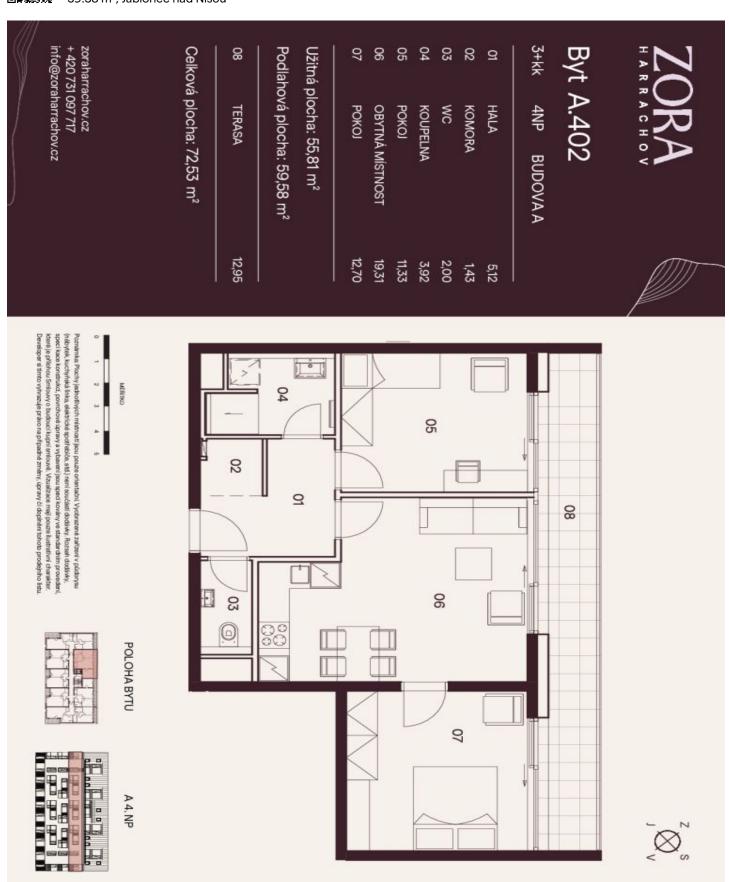

## € 394 790 I CZK 9 737 500

59.58 m², Jablonec nad Nisou

| Total area   | 73 m²                              |
|--------------|------------------------------------|
| Floor area*  | 60 m²                              |
| Terrace      | 13 m²                              |
| Parking      | Possibility to buy a parking space |
| Garage       | Yes                                |
| Cellar       | Yes                                |
| PENB         | В                                  |
| Reference nu | mber 107157                        |

The area of the 3rd floor apartment consists of a living room with a preparation for a kitchen, 2 bedrooms, a bathroom (with a walk-in shower), a saparate toilet, and a hallway with space for a pantry. It will be possible to enter the northwest-facing terrace from the living room and one of the bedrooms.

Floor area 59.58 m², terrace 12.95 m².