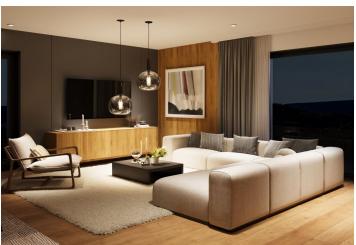

The area of the 3rd floor apartment consists of a living room with a preparation for a kitchen, 2 bedrooms, a bathroom (with a walk-in shower), a saparate toilet, and a hallway with space for a pantry. It will be possible to enter the northwest-facing terrace from the living room and one of the bedrooms.