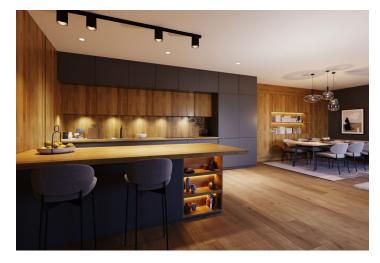

Facilities include large French windows with aluminum frames, wooden interior doors, vinyl floors, large-format tiles, underfloor heating, a recuperation unit, and a preparation for air-conditioning and shading. The price includes a cellar, and a garage parking space can be purchased. Residents will have access to a spacious ski/bicycle storage room and a common room with a kitchen.