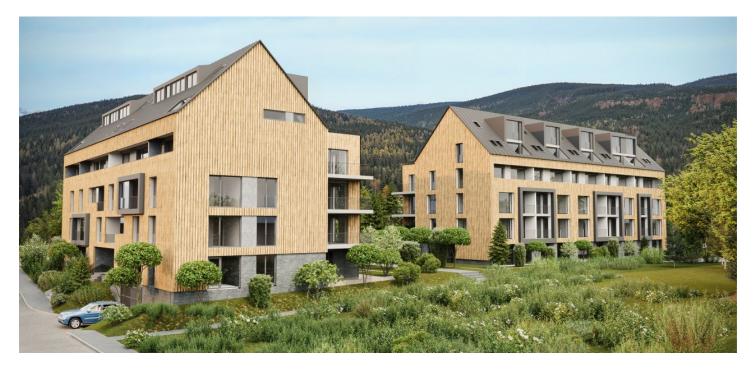

\* Area of the unit according to the Civil Code. The area consists of the sum total area of the entire unit bounded by perimeter walls.

This almost 100-meter family apartment with a southeast-facing loggia, a terrace, and 2 bathrooms is part of the modern ZORA Harrachov project, which brings a fresh perspective on mountain living. The popular resort, located amidst the beautiful nature on the border of the Jizera and Krkonoše Mountains, offers excellent skiing conditions in a modernized ski area that will allow skiing from December to April. The completion date is planned for Q3/2027.

The project is located near the **forest** in a quiet part of Harrachov. Thanks to the planned return of **international ski jumping competitions**, the entire resort is currently being gradually modernized. The rich offer of local activities is further expanded by the nearby **Polish Polana Jakuszycka sports complex**, the starting point of **cross-country trails** connected to the **Jizera Highway**. Harrachov is easily accessible, and the drive from the outskirts of Prague takes about an hour and a half. Direct bus connections are also available.