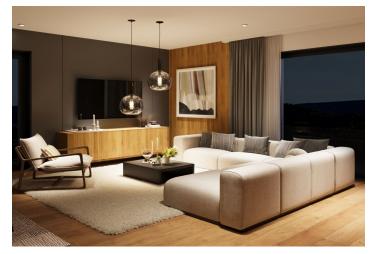

The area of the 3rd floor apartment consists of a living room with a preparation for a kitchen, 3 bedrooms, a bathroom (with a toilet and **a walk-in shower**), the second bathroom (with a toilet and a **bathtub**), a pantry, and a hallway. It will be possible to enter the **spacious loggia** from the living room, and **the southeast-facing terrace** from two bedrooms.

Facilities include large **French windows** with **aluminum** frames, wooden interior doors, vinyl floors, large-format tiles, **underfloor heating**, **a recuperation unit**, and a preparation for air-conditioning and shading. The price includes **a cellar**, and **a garage parking space** can be purchased. Residents will have access to a spacious **ski/bicycle storage room** and a **common room** with a kitchen.