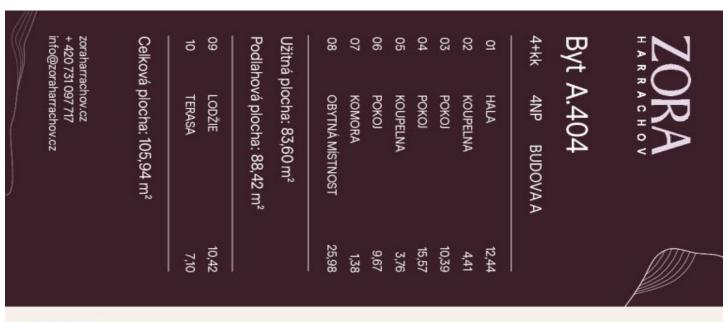

## € 524 328 I CZK 12 840 800

88.42 m², Jablonec nad Nisou

| Total area    | 106 m²                             |
|---------------|------------------------------------|
| Floor area*   | 88 m²                              |
| Terrace       | 7 m²                               |
| Loggia        | 10 m²                              |
| Parking       | Possibility to buy a parking space |
| Garage        | Yes                                |
| Cellar        | Yes                                |
| PENB          | В                                  |
| Reference num | nber 107158                        |

The area of the 3rd floor apartment consists of a living room with a preparation for a kitchen, 3 bedrooms, a bathroom (with a toilet and **a walk-in shower**), the second bathroom (with a toilet and a **bathtub**), a pantry, and a hallway. It will be possible to enter the **spacious loggia** from the living room, and **the southeast-facing terrace** from two bedrooms.

Floor area  $88.42\ m^2$ , loggia  $10.42\ m^2$ , terrace  $7.10\ m^2$ .

For a complete overview of the units and additional information, please visit the project's website at www.zoraharrachov.cz.