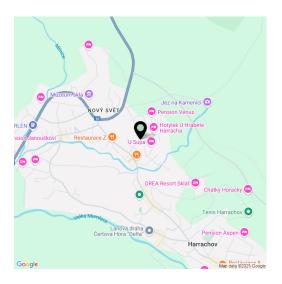

The project is located near the **forest** in a quiet part of Harrachov. Thanks to the planned return of **international ski jumping competitions**, the entire resort is currently being gradually modernized. The rich offer of local activities is further expanded by the nearby **Polish Polana Jakuszycka sports complex**, the starting point of **cross-country trails** connected to the **Jizera Highway**. Harrachov is easily accessible, and the drive from the outskirts of Prague takes about an hour and a half. Direct bus connections are also available.