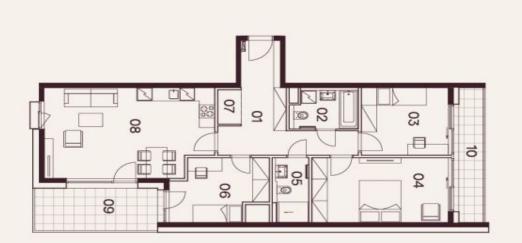

The area of the 3rd floor apartment consists of a living room with a preparation for a kitchen, 3 bedrooms, a bathroom (with a toilet and **a walk-in shower**), the second bathroom (with a toilet and a **bathtub**), a pantry, and a hallway. It will be possible to enter the **spacious loggia** from the living room, and **the southeast-facing terrace** from two bedrooms.

Floor area  $88.42\ m^2$ , loggia  $10.42\ m^2$ , terrace  $7.10\ m^2$ .

For a complete overview of the units and additional information, please visit the project's website at www.zoraharrachov.cz.